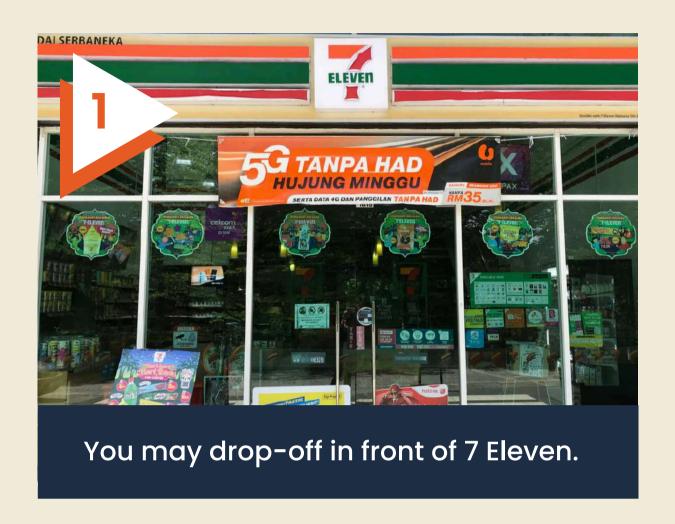

# DROP-OFF EVENT SPACE In Front of 7 Eleven

Take the lift in front of Jaya Grocer then head to Level 1. Go straight towards the other end.

You'll see Plants and Leather Cafe on your left side.

Take the lift in front of Jaya Grocer then head to Level 3A. Go straight towards the other end.