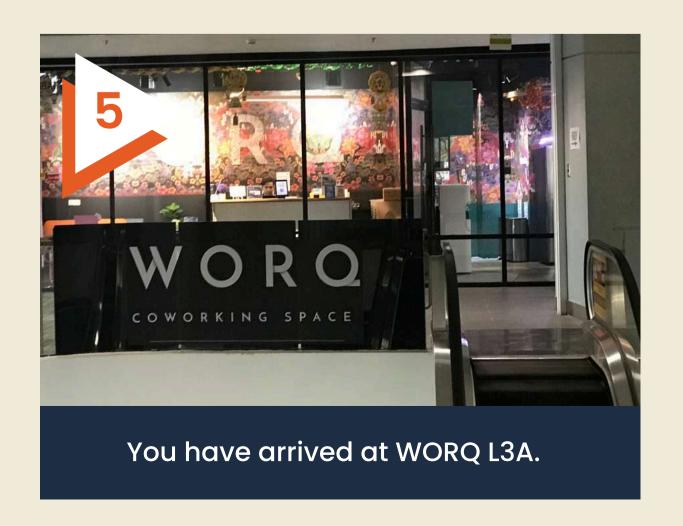

# WAYFINDING WOLD TTDI



- COWORKING
- MEETING ROOM
- EVENT SPACE







#### **ADDRESS**:

Lot 3A-01A, Level 3A, Glo Damansara Shopping Mall, 699, Jln Damansara, Taman Tun Dr Ismail, 60000 Kuala Lumpur

### WELCOME TO WORQ TTDI

Are you travelling by car/motor/e-hailing?



#### **WAYFINDING VIA GOOGLE MAP**

Search for "WORQ TTDI" or click here.



Scan for Google Map driving guide.



#### **WAYFINDING VIA WAZE**

Search for "WORQ TTDI" or click here.



Scan for Waze driving guide.

Have a safe journey to WORQ!





















# VIAMRT LEVEL 3A Pintu A Menara Glomac













# VIAMRT LEVEL 3A Pintu A Menara Glomac







# DROP-OFF EVENT SPACE In Front of 7 Eleven

























Take the lift in front of Jaya Grocer then head to Level 1. Go straight towards the other end.



You'll see Plants and Leather Cafe on your left side.







Take the lift in front of Jaya Grocer then head to Level 3A. Go straight towards the other end.



You'll see Plants and Leather Cafe on your left side.



After taking the lift, turn right and you'll see the door that's leading to parking lot L3A.



Walk past the Parking Lot and enter the door.



You'll see Klinik Medivalle and 32 Pearls
Dental along the way.



You have arrived at WORQ Level 3A.

### DRIVING EVENT SPACE You may opt to park at Level 3A











## DRIVING LEVEL 3A You may opt to park at Level 3A











## Parking Rates

| Glo Damansara: Weekdays: First 2 hours 3rd & 4th hour Subsequent hour Flat rate | M