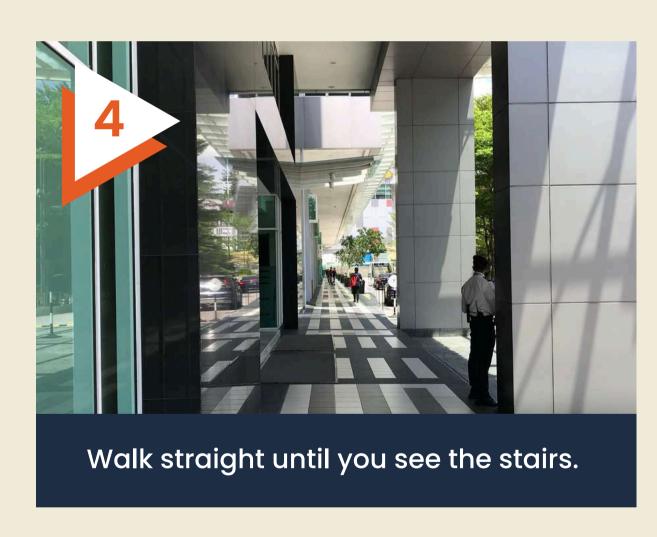

# DROP-OFF EVENT SPACE In Front of 7 Eleven

Take the lift in front of Jaya Grocer then head to Level 1. Go straight towards the other end.

You'll see Plants and Leather Cafe on your left side.

Take the lift in front of Jaya Grocer then head to Level 3A. Go straight towards the other end.