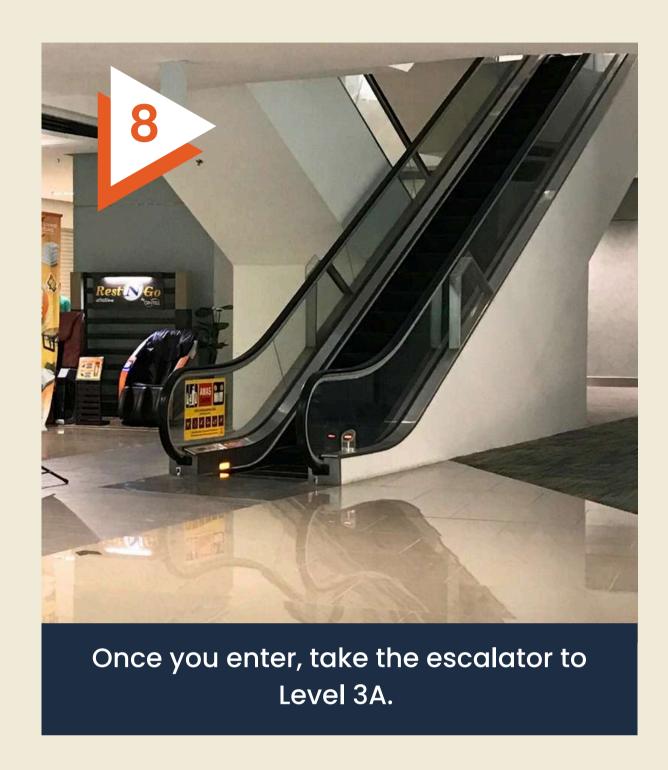

# DROP-OFF EVENT SPACE In Front of 7 Eleven

Take the lift in front of Jaya Grocer then head to Level 1. Go straight towards the other end.

You'll see Plants and Leather Cafe on your left side.

Take the lift in front of Jaya Grocer then head to Level 3A. Go straight towards the other end.

You'll see Plants and Leather Cafe on your left side.

After taking the lift, turn right and you'll see the door that's leading to parking lot L3A.

Walk past the Parking Lot and enter the door.

You'll see Klinik Medivalle and 32 Pearls
Dental along the way.