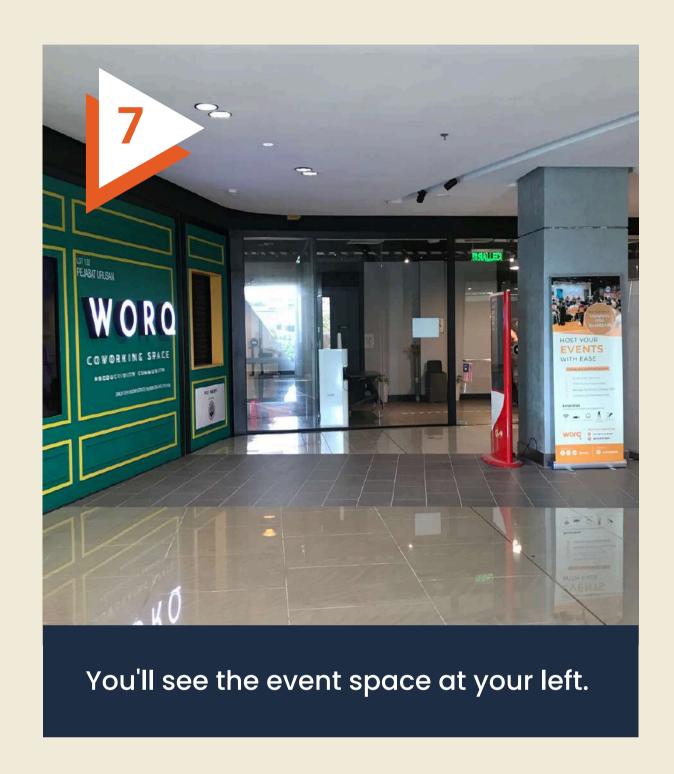

# DROP-OFF EVENT SPACE In Front of 7 Eleven

Take the lift in front of Jaya Grocer then head to Level 1. Go straight towards the other end.

You'll see Plants and Leather Cafe on your left side.

Take the lift in front of Jaya Grocer then head to Level 3A. Go straight towards the other end.