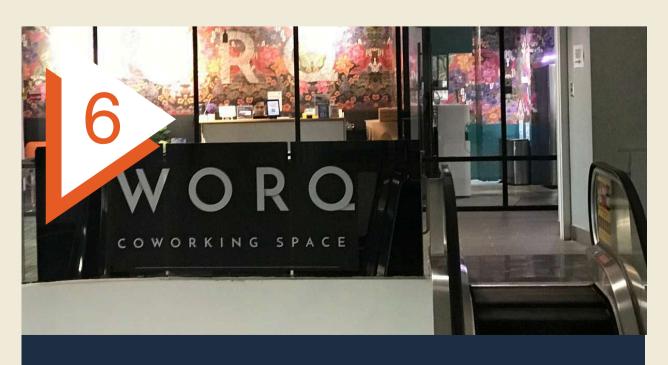

Q TTDI" or click here.



Scan for Waze driving guide.

Have a safe journey to WORQ!





















# VIAMRT LEVEL 3A Pintu A Menara Glomac













# VIAMRT LEVEL 3A Pintu A Menara Glomac







# DROP-OFF EVENT SPACE In Front of 7 Eleven

























Take the lift in front of Jaya Grocer then head to Level 1. Go straight towards the other end.



You'll see Plants and Leather Cafe on your left side.







Take the lift in front of Jaya Grocer then head to Level 3A. Go straight towards the other end.



You'll see Plants and Leather Cafe on your left side.



After taking the lift, turn right and you'll see the door that's leading to parking lot L3A.



Walk past the Parking Lot and enter the door.



You'll see Klinik Medivalle and 32 Pearls
Dental along the way.



You have arrived at WORQ Level 3A.

### DRIVING EVENT SPACE You may opt to park at Level 3A











## DRIVING LEVEL 3A You may opt to park at Level 3A











## Parking Rates

| Glo Damansara: Weekdays: First 2 hours 3rd & 4th hour Subsequent hour Flat rate | MYR2.00<br>MYR3.00 |
|---------------------------------------------------------------------------------|--------------------|
| Weekends: Per entry                                                             | MYR5.00            |
| Monthly Pass: Per entry  Oval Damansara:                                        | MYR212.00          |
| Weekdays: 1 hour Additional hour                                                | MYR5.00<br>MYR5.00 |
| Weekends:<br>Per entry                                                          | MYR3.