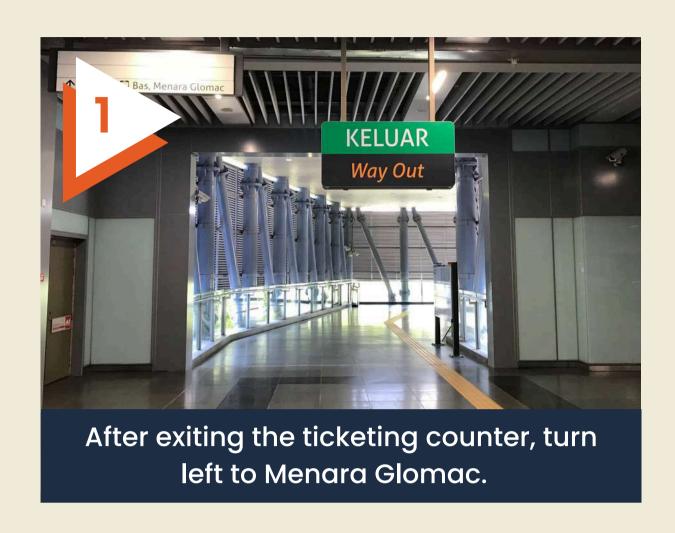

# WAYFINDING WOLD TTDI



- COWORKING
- MEETING ROOM
- EVENT SPACE







#### **ADDRESS**:

Lot 3A-01A, Level 3A, Glo Damansara Shopping Mall, 699, Jln Damansara, Taman Tun Dr Ismail, 60000 Kuala Lumpur

### WELCOME TO WORQ TTDI

Are you travelling by car/motor/e-hailing?



#### **WAYFINDING VIA GOOGLE MAP**

Search for "WORQ TTDI" or click here.



Scan for Google Map driving guide.



#### **WAYFINDING VIA WAZE**

Search for "WORQ TTDI" or click here.



Scan for Waze driving guide.

Have a safe journey to WORQ!





















# VIAMRT LEVEL 3A Pintu A Menara Glomac













# VIAMRT LEVEL 3A Pintu A Menara Glomac







# DROP-OFF EVENT SPACE In Front of 7 Eleven

























Take the lift in front of Jaya Grocer then head to Level 1. Go straight towards the other end.



You'll see Plants and Leather Cafe on your left side.







Take the lift in front of Jaya Grocer then head to Level 3A. Go straight towards the other end.



You'll see Plants and Leather Cafe on your left side.



After taking the lift, turn right and you'll see the door that's leading to parking lot L3A.



Walk past the Parking Lot and enter the door.



You'll see Klinik Medivalle and 32 Pearls
Dental along the way.



You have arrived at WORQ Level 3A.

### DRIVING EVENT SPACE You may opt to park at Level 3A











## DRIVING LEVEL 3A You may opt to park at