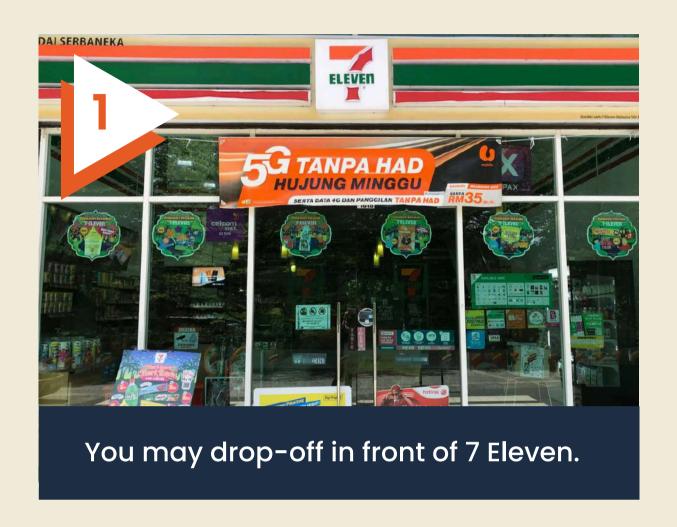

# DROP-OFF EVENT SPACE In Front of 7 Eleven

Take the lift in front of Jaya Grocer then head to Level 1. Go straight towards the other end.

You'll see Plants and Leather Cafe on your left side.

Take the lift in front of Jaya Grocer then head to Level 3A. Go straight towards the other end.