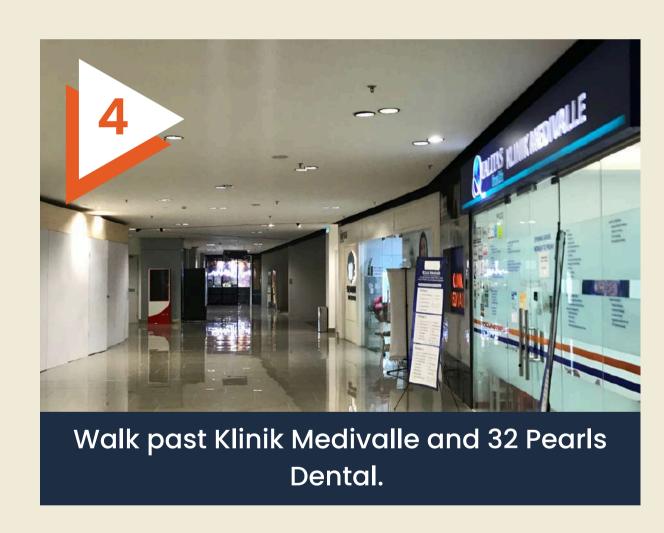

You'll see Plants and Leather Cafe on your left side.

After taking the lift, turn right and you'll see the door that's leading to parking lot L3A.

Walk past the Parking Lot and enter the door.

You'll see Klinik Medivalle and 32 Pearls
Dental along the way.