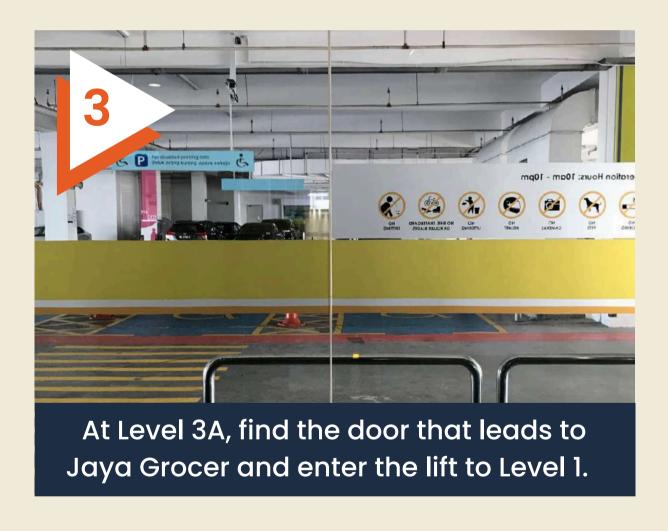

You'll see Plants and Leather Cafe on your left side.

After taking the lift, turn right and you'll see the door that's leading to parking lot L3A.

Walk past the Parking Lot and enter the door.

You'll see Klinik Medivalle and 32 Pearls
Dental along the way.

You have arrived at WORQ Level 3A.