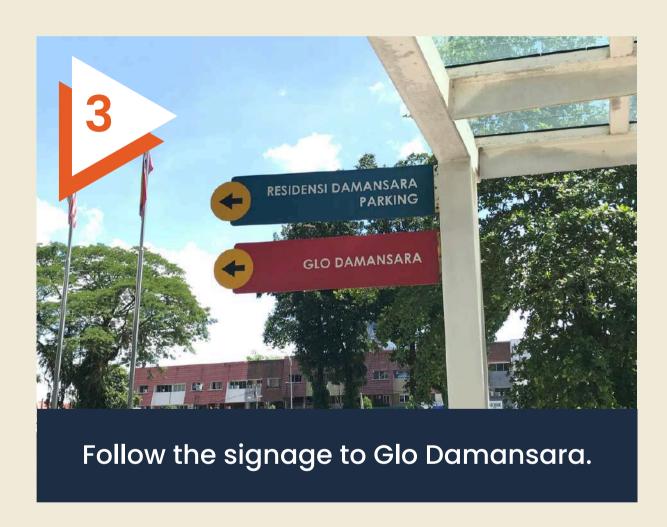

# WAYFINDING WOLD TTDI



- COWORKING
- MEETING ROOM
- EVENT SPACE







#### **ADDRESS**:

Lot 3A-01A, Level 3A, Glo Damansara Shopping Mall, 699, Jln Damansara, Taman Tun Dr Ismail, 60000 Kuala Lumpur

### WELCOME TO WORQ TTDI

Are you travelling by car/motor/e-hailing?



#### **WAYFINDING VIA GOOGLE MAP**

Search for "WORQ TTDI" or click here.



Scan for Google Map driving guide.



#### **WAYFINDING VIA WAZE**

Search for "WORQ TTDI" or click here.



Scan for Waze driving guide.

Have a safe journey to WORQ!





















# VIAMRT LEVEL 3A Pintu A Menara Glomac













# VIAMRT LEVEL 3A Pintu A Menara Glomac







# DROP-OFF EVENT SPACE In Front of 7 Eleven

























Take the lift in front of Jaya Grocer then head to Level 1. Go straight towards the other end.



You'll see Plants and Leather Cafe on your left side.







Take the lift in front of Jaya Grocer then head to Level 3A. Go straight towards the other end.



You'll see Plants and Leather Cafe on your left side.



After taking the lift, turn right and you'll see the door that's leading to parking lot L3A.



Walk past the Parking Lot and enter the door.



You'll see Klinik Medivalle and 32 Pearls
Dental along the way.



You have arrived at WORQ Level 3A.

### DRIVING EVENT SPACE You may opt to park at Level 3A











## DRIVING LEVEL 3A You may opt to park at Lev