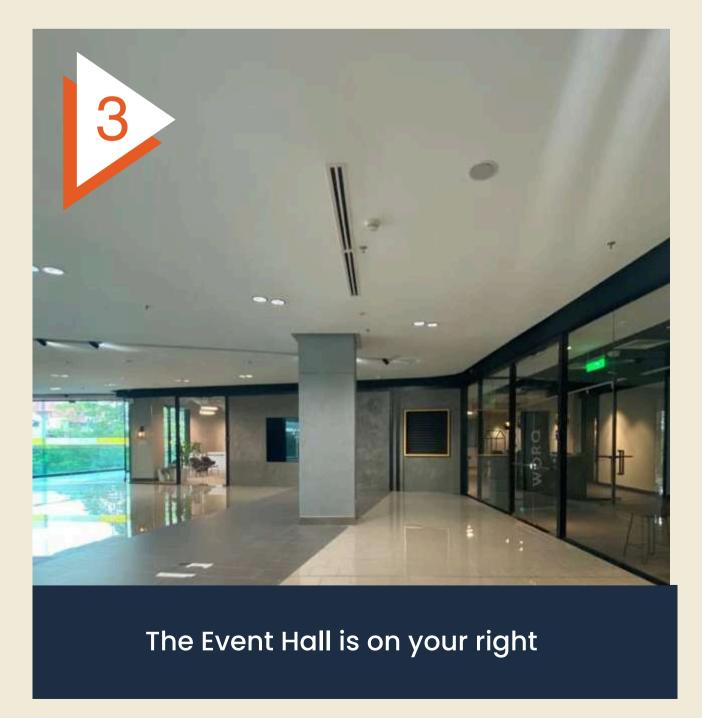

# DROP-OFF EVENT SPACE In Front of 7 Eleven

Take the lift in front of Jaya Grocer then head to Level 1. Go straight towards the other end.

You'll see Plants and Leather Cafe on your left side.

Take the lift in front of Jaya Grocer then head to Level 3A. Go straight towards the other end.