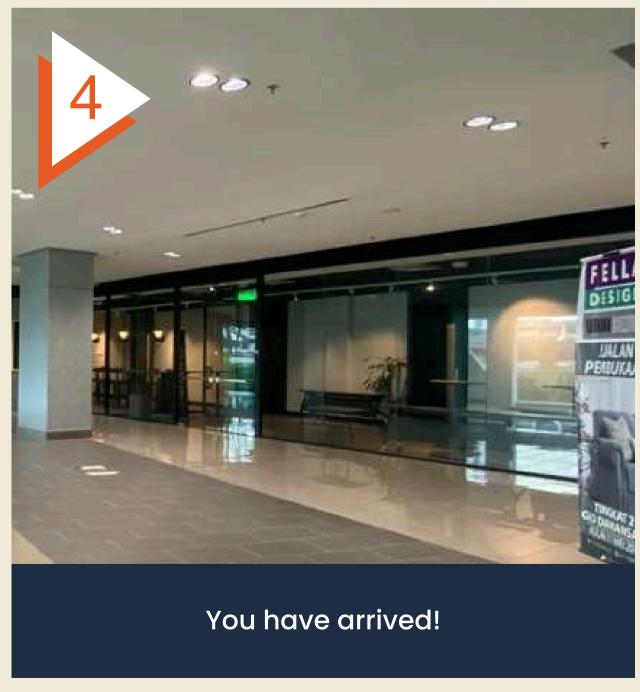

#### **ADDRESS**:

Lot 3A-01A, Level 3A, Glo Damansara Shopping Mall, 699, Jln Damansara, Taman Tun Dr Ismail, 60000 Kuala Lumpur

### WELCOME TO WORQ TTDI

Are you travelling by car/motor/e-hailing?



#### **WAYFINDING VIA GOOGLE MAP**

Search for "WORQ TTDI" or click here.



Scan for Google Map driving guide.



#### **WAYFINDING VIA WAZE**

Search for "WORQ TTDI" or click here.



Scan for Waze driving guide.

Have a safe journey to WORQ!





















# VIAMRT LEVEL 3A Pintu A Menara Glomac













# VIAMRT LEVEL 3A Pintu A Menara Glomac







# DROP-OFF EVENT SPACE In Front of 7 Eleven

























Take the lift in front of Jaya Grocer then head to Level 1. Go straight towards the other end.



You'll see Plants and Leather Cafe on your left side.







Take the lift in front of Jaya Grocer then head to Level 3A. Go straight towards the other end.



You'll see Plants and Leather Cafe on your left side.



After taking the lift, turn right and you'll see the door that's leading to parking lot L3A.



Walk past the Parking Lot and enter the door.



You'll see Klinik Medivalle and 32 Pearls
Dental along the way.



You have arrived at WORQ Level 3A.

### DRIVING EVENT SPACE You may opt to park at Level 3A











## DRIVING LEVEL 3A You may opt to park at Level 3A











## Parking Rates

| Glo Damansara: Weekdays: First 2 hours 3rd & 4th hour Subsequent hour Flat rate | MYR2.00<br>MYR3.00 |
|---------------------------------------------------------------------------------|--------------------|
| Weekends: Per entry