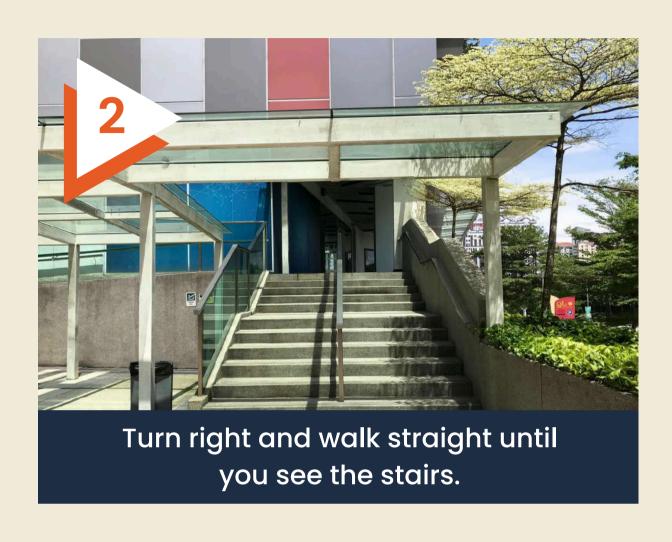

You'll see Plants and Leather Cafe on your left side.

After taking the lift, turn right and you'll see the door that's leading to parking lot L3A.

Walk past the Parking Lot and enter the door.

You'll see Klinik Medivalle and 32 Pearls
Dental along the way.