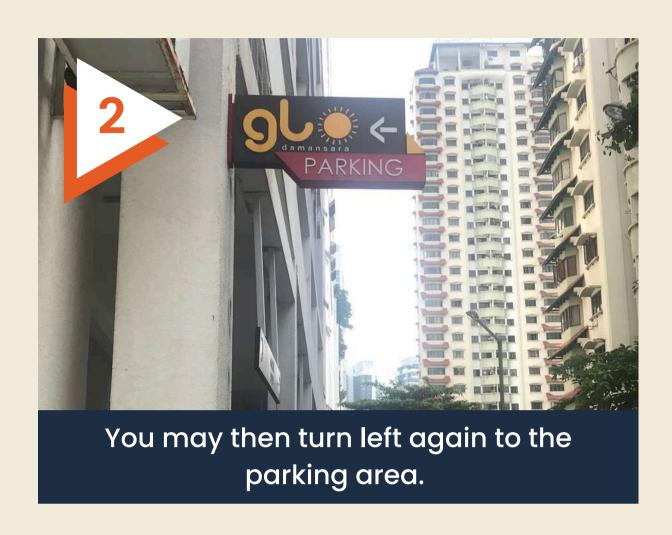

### DRIVING EVENT SPACE You may opt to park at Level 3A

## DRIVING LEVEL 3A You may opt to park at Level 3A