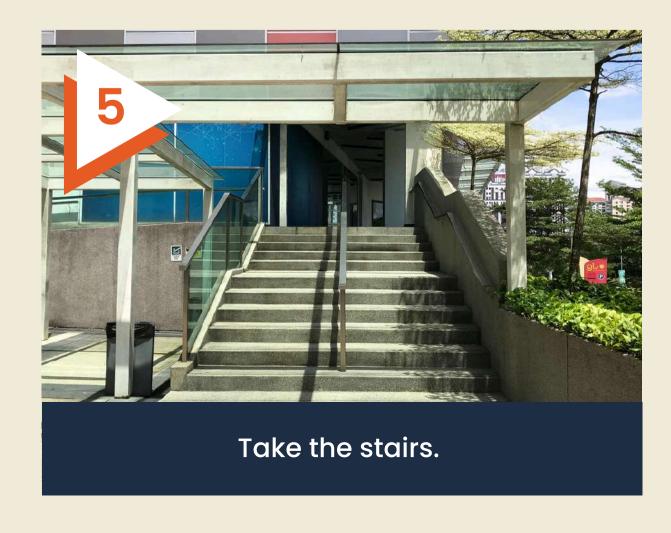

# DROP-OFF EVENT SPACE In Front of 7 Eleven

Take the lift in front of Jaya Grocer then head to Level 1. Go straight towards the other end.

You'll see Plants and Leather Cafe on your left side.

Take the lift in front of Jaya Grocer then head to Level 3A. Go straight towards the other end.