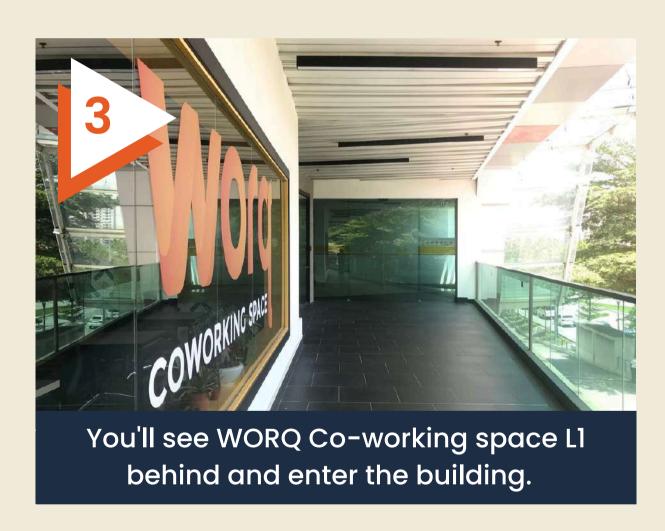

You'll see Plants and Leather Cafe on your left side.

After taking the lift, turn right and you'll see the door that's leading to parking lot L3A.

Walk past the Parking Lot and enter the door.

You'll see Klinik Medivalle and 32 Pearls
Dental along the way.