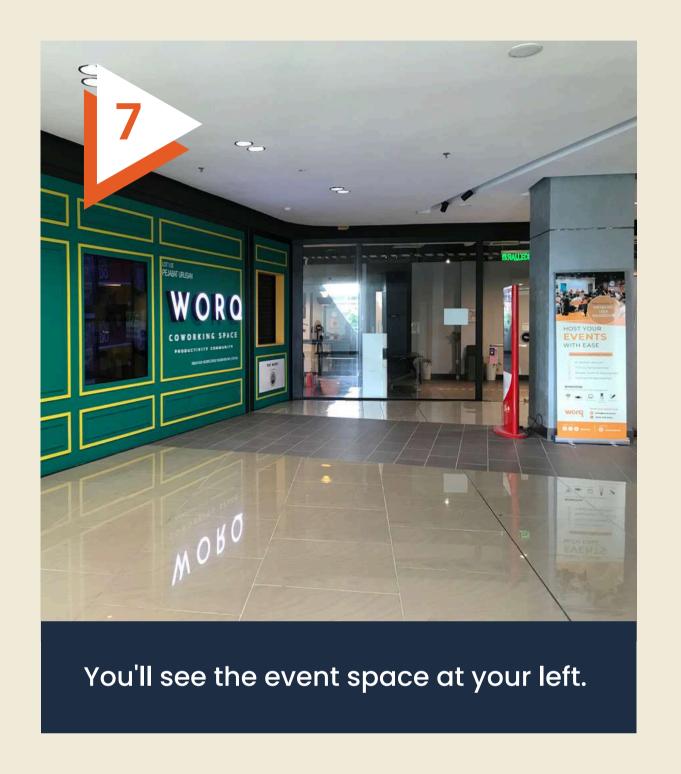

# WAYFINDING WOLD TTDI



- COWORKING
- MEETING ROOM
- EVENT SPACE







#### **ADDRESS**:

Lot 3A-01A, Level 3A, Glo Damansara Shopping Mall, 699, Jln Damansara, Taman Tun Dr Ismail, 60000 Kuala Lumpur

### WELCOME TO WORQ TTDI

Are you travelling by car/motor/e-hailing?



#### **WAYFINDING VIA GOOGLE MAP**

Search for "WORQ TTDI" or click here.



Scan for Google Map driving guide.



#### **WAYFINDING VIA WAZE**

Search for "WORQ TTDI" or click here.



Scan for Waze driving guide.

Have a safe journey to WORQ!





















# VIAMRT LEVEL 3A Pintu A Menara Glomac













# VIAMRT LEVEL 3A Pintu A Menara Glomac







# DROP-OFF EVENT SPACE In Front of 7 Eleven

























Take the lift in front of Jaya Grocer then head to Level 1. Go straight towards the other end.



You'll see Plants and Leather Cafe on your left side.







Take the lift in front of Jaya Grocer then head to Level 3A. Go straight towards the other end.



You'll see Plants and Leather Cafe on your left side.



After taking the lift, turn right and you'll see the door that's leading to parking lot L3A.



Walk past the Parking Lot and enter the door.



You'll see Klinik Medivalle and 32 Pearls
Dental along the way.



You have arrived at WORQ Level 3A.

### DRIVING EVENT SPACE You may opt to park at Level 3A