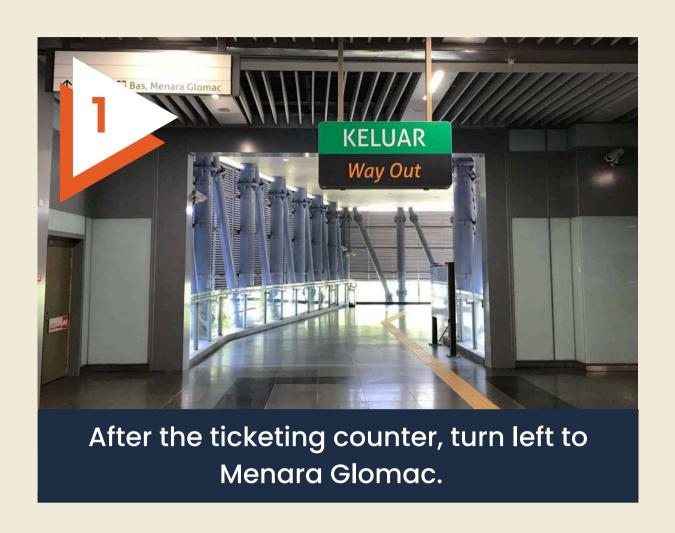

# WAYFINDING WOLD TTDI



- COWORKING
- MEETING ROOM
- EVENT SPACE







#### **ADDRESS**:

Lot 3A-01A, Level 3A, Glo Damansara Shopping Mall, 699, Jln Damansara, Taman Tun Dr Ismail, 60000 Kuala Lumpur

### WELCOME TO WORQ TTDI

Are you travelling by car/motor/e-hailing?



#### **WAYFINDING VIA GOOGLE MAP**

Search for "WORQ TTDI" or click here.



Scan for Google Map driving guide.



#### **WAYFINDING VIA WAZE**

Search for "WORQ TTDI" or click here.



Scan for Waze driving guide.

Have a safe journey to WORQ!





















# VIAMRT LEVEL 3A Pintu A Menara Glomac













# VIAMRT LEVEL 3A Pintu A Menara Glomac







# DROP-OFF EVENT SPACE In Front of 7 Eleven

























Take the lift in front of Jaya Grocer then head to Level 1. Go straight towards the other end.



You'll see Plants and Leather Cafe on your left side.







Take the lift in front of Jaya Grocer then head to Level 3A. Go straight towards the other end.



You'll see Plants and Leather Cafe on your left side.



After taking the lift, turn right and you'll see the door that's leading to parking lot L3A.



Walk past the Parking Lot and enter the door.



You'll see Klinik Medivalle and 32 Pearls
Dental along the way.



You have arrived at WORQ Level 3A.

### DRIVING EVENT SPACE You may opt to park at Lev