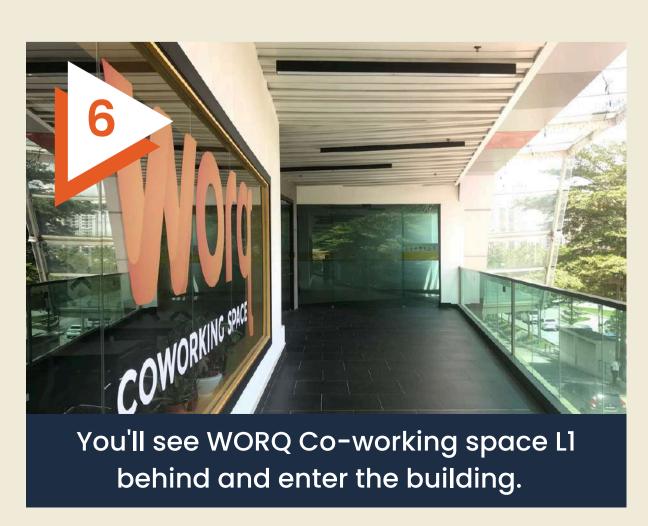

# WAYFINDING WOLD TTDI



- COWORKING
- MEETING ROOM
- EVENT SPACE







#### **ADDRESS**:

Lot 3A-01A, Level 3A, Glo Damansara Shopping Mall, 699, Jln Damansara, Taman Tun Dr Ismail, 60000 Kuala Lumpur

### WELCOME TO WORQ TTDI

Are you travelling by car/motor/e-hailing?



#### **WAYFINDING VIA GOOGLE MAP**

Search for "WORQ TTDI" or click here.



Scan for Google Map driving guide.



#### **WAYFINDING VIA WAZE**

Search for "WORQ TTDI" or click here.



Scan for Waze driving guide.

Have a safe journey to WORQ!





















# VIAMRT LEVEL 3A Pintu A Menara Glomac













# VIAMRT LEVEL 3A Pintu A Menara Glomac







# DROP-OFF EVENT SPACE In Front of 7 Eleven

























Take the lift in front of Jaya Grocer then head to Level 1. Go straight towards the other end.



You'll see Plants and Leather Cafe on your left side.







Take the lift in front of Jaya Grocer then head to Level 3A. Go straight towards the other end.



You'll see Plants and Leather Cafe on your left side.



After taking the lift, turn right and you'll see the door that's leading to parking lot L3A.



Walk past the Parking Lot and enter the door.



You'll see Klinik Medivalle and 32 Pearls
Dental along the way.



You have arrived at WORQ Level 3A.

### DRIVING EVENT SPACE You may opt to park at Level 3A