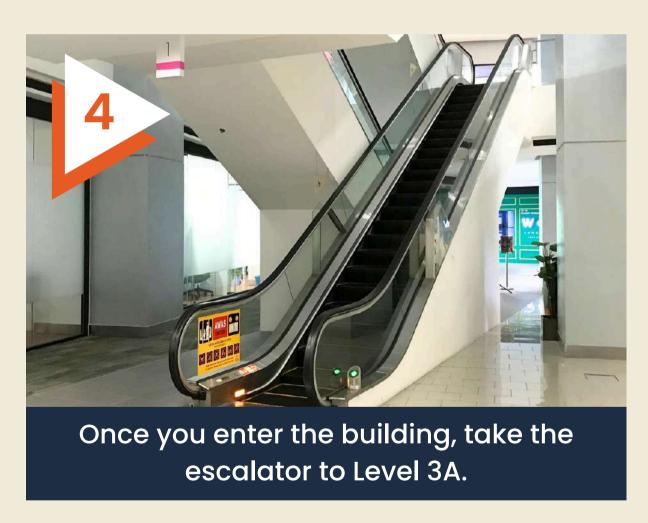

# DROP-OFF EVENT SPACE In Front of 7 Eleven

Take the lift in front of Jaya Grocer then head to Level 1. Go straight towards the other end.

You'll see Plants and Leather Cafe on your left side.

Take the lift in front of Jaya Grocer then head to Level 3A. Go straight towards the other end.