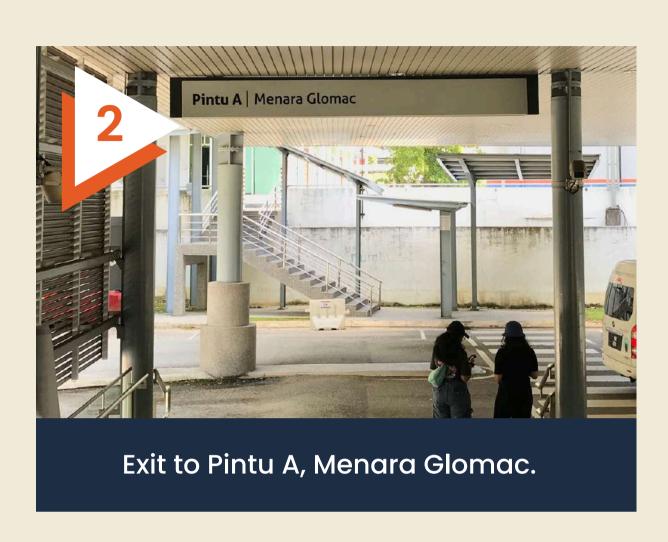

# WAYFINDING WOLD TTDI



- COWORKING
- MEETING ROOM
- EVENT SPACE







#### **ADDRESS**:

Lot 3A-01A, Level 3A, Glo Damansara Shopping Mall, 699, Jln Damansara, Taman Tun Dr Ismail, 60000 Kuala Lumpur

### WELCOME TO WORQ TTDI

Are you travelling by car/motor/e-hailing?



#### **WAYFINDING VIA GOOGLE MAP**

Search for "WORQ TTDI" or click here.



Scan for Google Map driving guide.



#### **WAYFINDING VIA WAZE**

Search for "WORQ TTDI" or click here.



Scan for Waze driving guide.

Have a safe journey to WORQ!





















# VIAMRT LEVEL 3A Pintu A Menara Glomac













# VIAMRT LEVEL 3A Pintu A Menara Glomac







# DROP-OFF EVENT SPACE In Front of 7 Eleven

























Take the lift in front of Jaya Grocer then head to Level 1. Go straight towards the other end.



You'll see Plants and Leather Cafe on your left side.







Take the lift in front of Jaya Grocer then head to Level 3A. Go straight towards the other end.



You'll see Plants and Leather Cafe on your left side.



After taking the lift, turn right and you'll see the door that's leading to parking lot L3A.



Walk past the Parking Lot and enter the door.



You'll see Klinik Medivalle and 32 Pearls
Dental along the way.



You have arrived at WORQ Level 3A.

### DRIVING EVENT SPACE You may opt to park at Level