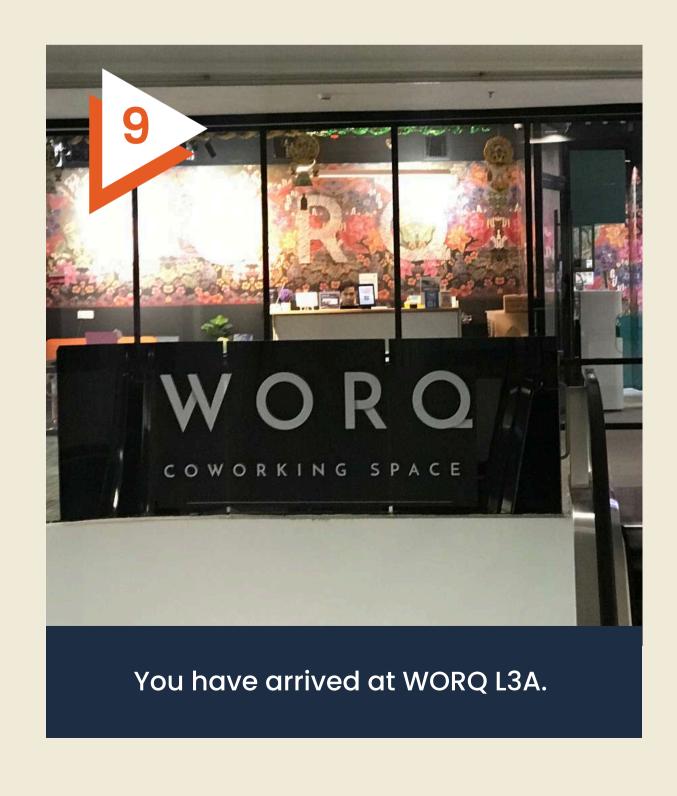

# WAYFINDING WOLD TTDI



- COWORKING
- MEETING ROOM
- EVENT SPACE







#### **ADDRESS**:

Lot 3A-01A, Level 3A, Glo Damansara Shopping Mall, 699, Jln Damansara, Taman Tun Dr Ismail, 60000 Kuala Lumpur

### WELCOME TO WORQ TTDI

Are you travelling by car/motor/e-hailing?



#### **WAYFINDING VIA GOOGLE MAP**

Search for "WORQ TTDI" or click here.



Scan for Google Map driving guide.



#### **WAYFINDING VIA WAZE**

Search for "WORQ TTDI" or click here.



Scan for Waze driving guide.

Have a safe journey to WORQ!





















# VIAMRT LEVEL 3A Pintu A Menara Glomac













# VIAMRT LEVEL 3A Pintu A Menara Glomac







# DROP-OFF EVENT SPACE In Front of 7 Eleven

























Take the lift in front of Jaya Grocer then head to Level 1. Go straight towards the other end.



You'll see Plants and Leather Cafe on your left side.







Take the lift in front of Jaya Grocer then head to Level 3A. Go straight towards the other end.



You'll see Plants and Leather Cafe on your left side.



After taking the lift, turn right and you'll see the door that's leading to parking lot L3A.



Walk past the Parking Lot and enter the door.



You'll see Klinik Medivalle and 32 Pearls
Dental along the way.



You have arrived at WORQ Level 3A.

### DRIVING EVENT SPACE You may opt to park at Level 3A











## DRIVING LEVEL 3A You may opt to park at Level 3A











## Parking Rates

| Glo Damansara: W