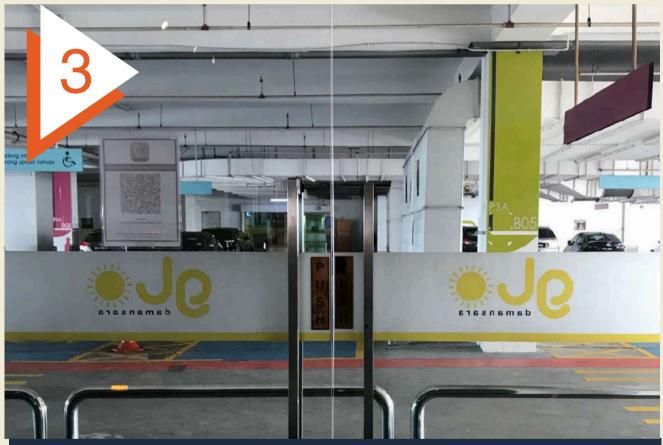

You'll see Plants and Leather Cafe on your left side.

After taking the lift, turn right and you'll see the door that's leading to parking lot L3A.

Walk past the Parking Lot and enter the door.

You'll see Klinik Medivalle and 32 Pearls
Dental along the way.

You have arrived at WORQ Level 3A.