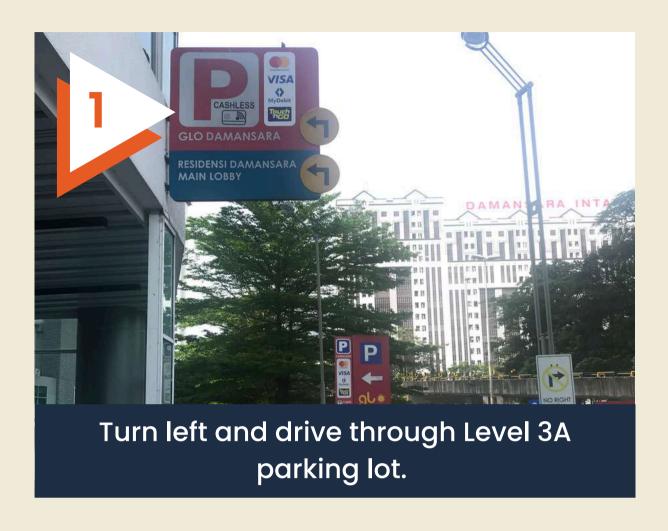

### DRIVING EVENT SPACE You may opt to park at Level 3A

## DRIVING LEVEL 3A You may opt to park at Level 3A