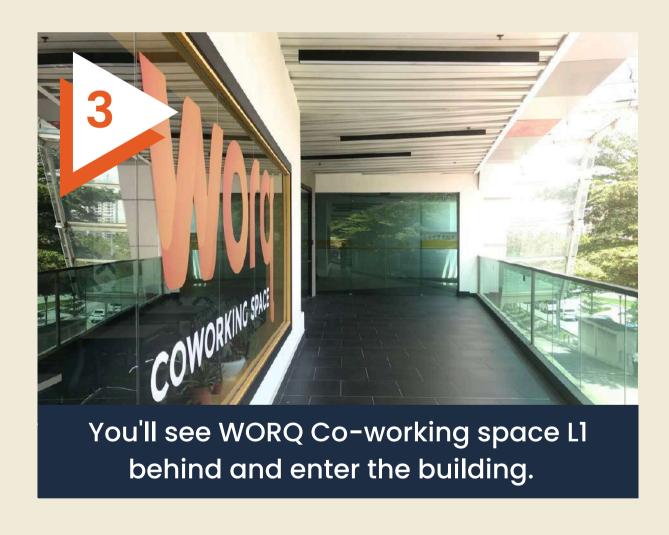

You'll see Plants and Leather Cafe on your left side.

After taking the lift, turn right and you'll see the door that's leading to parking lot L3A.

Walk past the Parking Lot and enter the door.

You'll see Klinik Medivalle and 32 Pearls
Dental along the way.