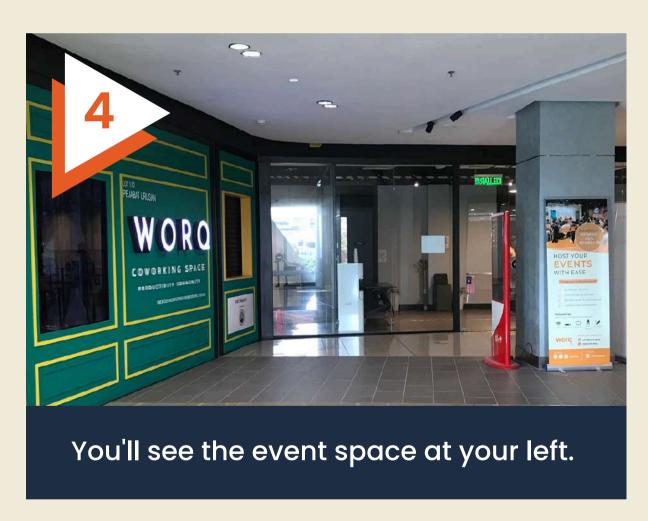

# DROP-OFF EVENT SPACE In Front of 7 Eleven

Take the lift in front of Jaya Grocer then head to Level 1. Go straight towards the other end.

You'll see Plants and Leather Cafe on your left side.

Take the lift in front of Jaya Grocer then head to Level 3A. Go straight towards the other end.