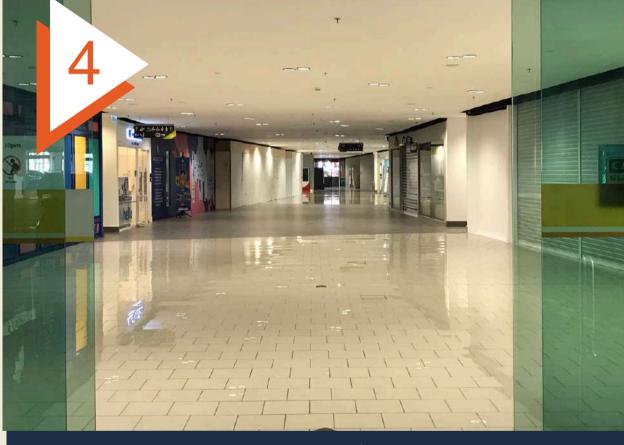

# DROP-OFF EVENT SPACE In Front of 7 Eleven

Take the lift in front of Jaya Grocer then head to Level 1. Go straight towards the other end.

You'll see Plants and Leather Cafe on your left side.

Take the lift in front of Jaya Grocer then head to Level 3A. Go straight towards the other end.