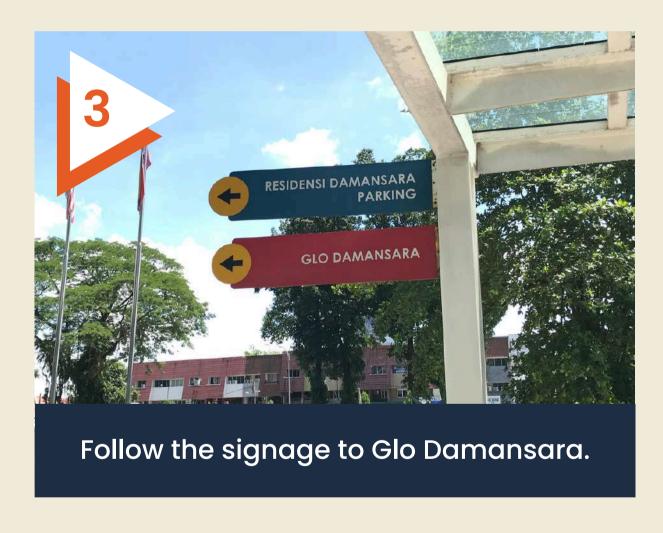

# WAYFINDING WOLD TTDI



- COWORKING
- MEETING ROOM
- EVENT SPACE







#### **ADDRESS**:

Lot 3A-01A, Level 3A, Glo Damansara Shopping Mall, 699, Jln Damansara, Taman Tun Dr Ismail, 60000 Kuala Lumpur

### WELCOME TO WORQ TTDI

Are you travelling by car/motor/e-hailing?



#### **WAYFINDING VIA GOOGLE MAP**

Search for "WORQ TTDI" or click here.



Scan for Google Map driving guide.



#### **WAYFINDING VIA WAZE**

Search for "WORQ TTDI" or click here.



Scan for Waze driving guide.

Have a safe journey to WORQ!





















# VIAMRT LEVEL 3A Pintu A Menara Glomac













# VIAMRT LEVEL 3A Pintu A Menara Glomac







# DROP-OFF EVENT SPACE In Front of 7 Eleven

























Take the lift in front of Jaya Grocer then head to Level 1. Go straight towards the other end.



You'll see Plants and Leather Cafe on your left side.







Take the lift in front of Jaya Grocer then head to Level 3A. Go straight towards the other end.



You'll see Plants and Leather Cafe on your left side.



After taking the lift, turn right and you'll see the door that's leading to parking lot L3A.



Walk past the Parking Lot and enter the door.



You'll see Klinik Medivalle and 32 Pearls
Dental along the way.



You have arrived at WORQ Level 3A.

### DRIVING EVENT SPACE You may opt to park at Level 3