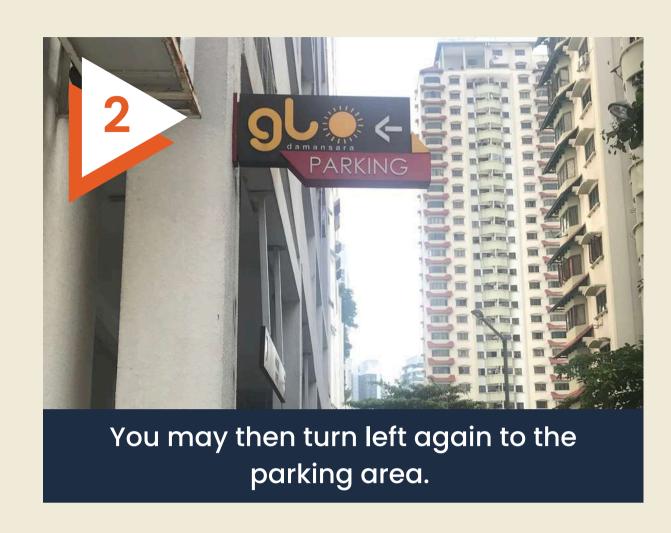

### DRIVING EVENT SPACE You may opt to park at Level 3A

## DRIVING LEVEL 3A You may opt to park at Level 3A