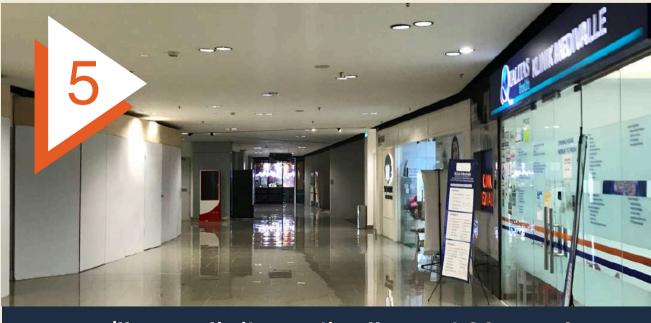

You'll see Plants and Leather Cafe on your left side.

After taking the lift, turn right and you'll see the door that's leading to parking lot L3A.

Walk past the Parking Lot and enter the door.

You'll see Klinik Medivalle and 32 Pearls
Dental along the way.