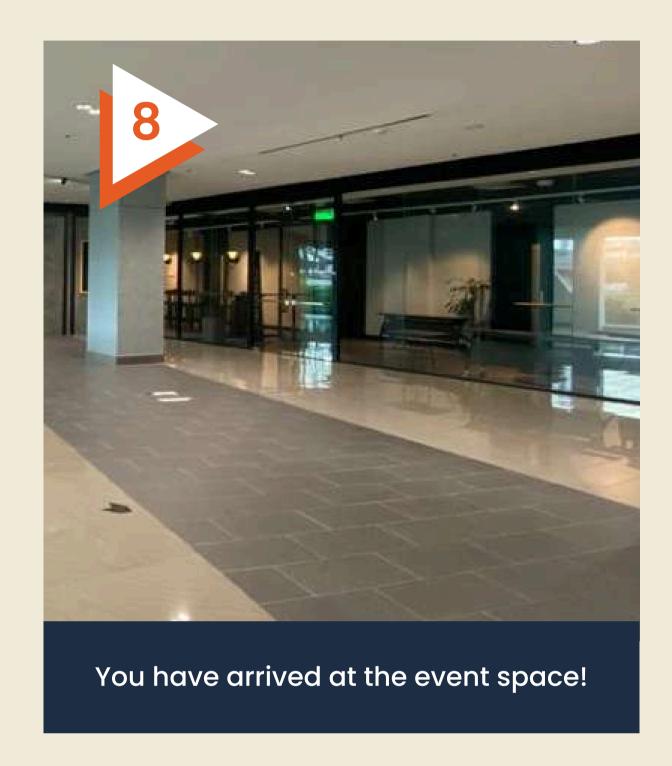

# WAYFINDING WOLD TTDI



- COWORKING
- MEETING ROOM
- EVENT SPACE







#### **ADDRESS**:

Lot 3A-01A, Level 3A, Glo Damansara Shopping Mall, 699, Jln Damansara, Taman Tun Dr Ismail, 60000 Kuala Lumpur

### WELCOME TO WORQ TTDI

Are you travelling by car/motor/e-hailing?



#### **WAYFINDING VIA GOOGLE MAP**

Search for "WORQ TTDI" or click here.



Scan for Google Map driving guide.



#### **WAYFINDING VIA WAZE**

Search for "WORQ TTDI" or click here.



Scan for Waze driving guide.

Have a safe journey to WORQ!





















# VIAMRT LEVEL 3A Pintu A Menara Glomac













# VIAMRT LEVEL 3A Pintu A Menara Glomac







# DROP-OFF EVENT SPACE In Front of 7 Eleven

























Take the lift in front of Jaya Grocer then head to Level 1. Go straight towards the other end.



You'll see Plants and Leather Cafe on your left side.







Take the lift in front of Jaya Grocer then head to Level 3A. Go straight towards the other end.



You'll see Plants and Leather Cafe on your left side.



After taking the lift, turn right and you'll see the door that's leading to parking lot L3A.



Walk past the Parking Lot and enter the door.



You'll see Klinik Medivalle and 32 Pearls
Dental along the way.



You have arrived at WORQ Level 3A.

### DRIVING EVENT SPACE You may opt to park at Level 3A