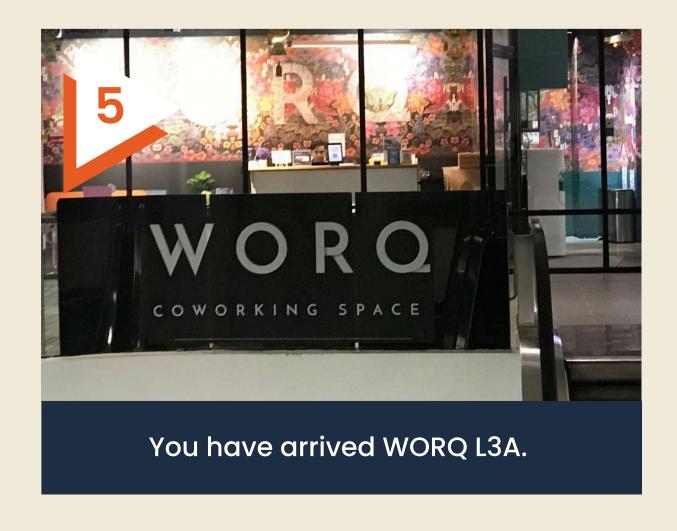

You'll see Plants and Leather Cafe on your left side.

After taking the lift, turn right and you'll see the door that's leading to parking lot L3A.

Walk past the Parking Lot and enter the door.

You'll see Klinik Medivalle and 32 Pearls
Dental along the way.

You have arrived at WORQ Level 3A.