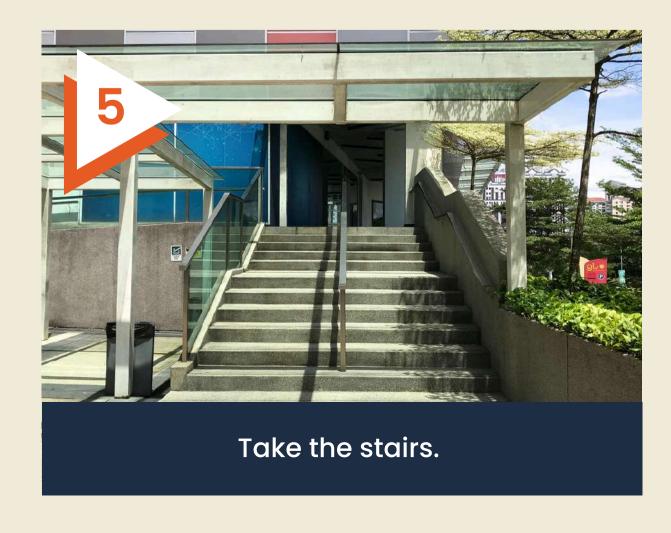

You'll see Plants and Leather Cafe on your left side.

After taking the lift, turn right and you'll see the door that's leading to parking lot L3A.

Walk past the Parking Lot and enter the door.

You'll see Klinik Medivalle and 32 Pearls
Dental along the way.