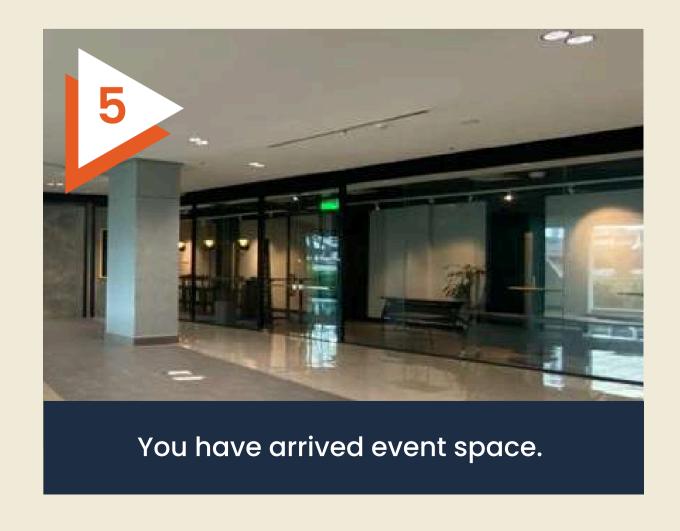

# VIAMRT LEVEL 3A Pintu A Menara Glomac













# VIAMRT LEVEL 3A Pintu A Menara Glomac







# DROP-OFF EVENT SPACE In Front of 7 Eleven

























Take the lift in front of Jaya Grocer then head to Level 1. Go straight towards the other end.



You'll see Plants and Leather Cafe on your left side.







Take the lift in front of Jaya Grocer then head to Level 3A. Go straight towards the other end.



You'll see Plants and Leather Cafe on your left side.



After taking the lift, turn right and you'll see the door that's leading to parking lot L3A.



Walk past the Parking Lot and enter the door.



You'll see Klinik Medivalle and 32 Pearls
Dental along the way.



You have arrived at WORQ Level 3A.

### DRIVING EVENT SPACE You may opt to park at Level 3A











## DRIVING LEVEL 3A You may opt to park at Level 3A











## Parking Rates

| Glo Damansara: Weekdays: First 2 hours 3rd & 4th hour Subsequent hour Flat rate | MYR2.00<br>MYR3.00 |
|---------------------------------------------------------------------------------|--------------------|
| Weekends: Per entry                                                             | MYR5.00            |
| Monthly Pass: Per entry  Oval Damansara:                                        | MYR212.00          |
| Weekdays: 1 hour Additional hour                                                | MYR5.00<br>MYR5.00 |
| Weekends:<br>Per entry                                                          | MYR3.00            |

### LET'S CONNECT

<u>www.worq.space</u>

@worq

<u>@worq</u>

in <u>@worq</u>