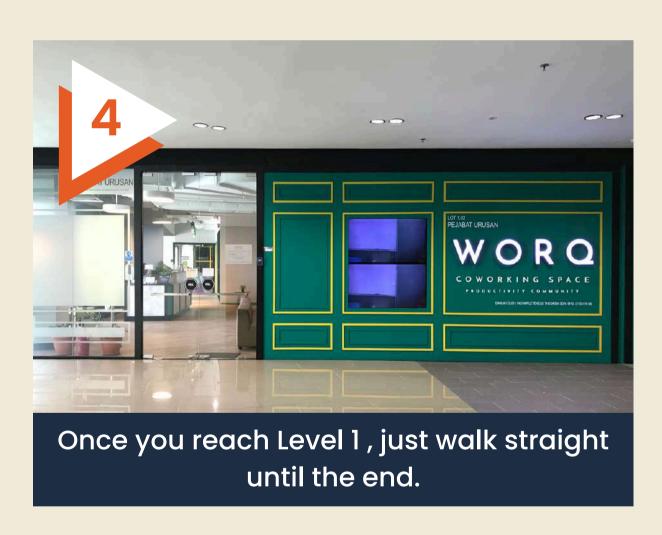

# DROP-OFF EVENT SPACE In Front of 7 Eleven

Take the lift in front of Jaya Grocer then head to Level 1. Go straight towards the other end.

You'll see Plants and Leather Cafe on your left side.

Take the lift in front of Jaya Grocer then head to Level 3A. Go straight towards the other end.