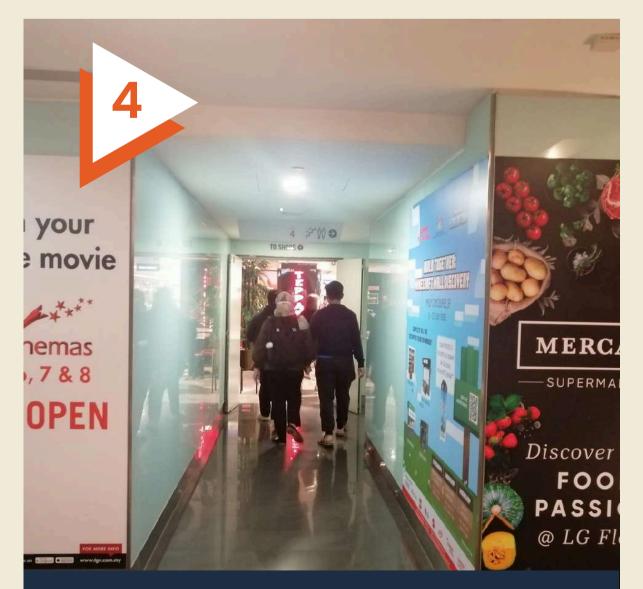

Take the elevator to the 4th floor.

Once out of the elevator, walk out and turn right and you'll see WORQ on your right.

Exit the elevator and turn right at the exit and you have arrived at WORQ Sunway Putra.