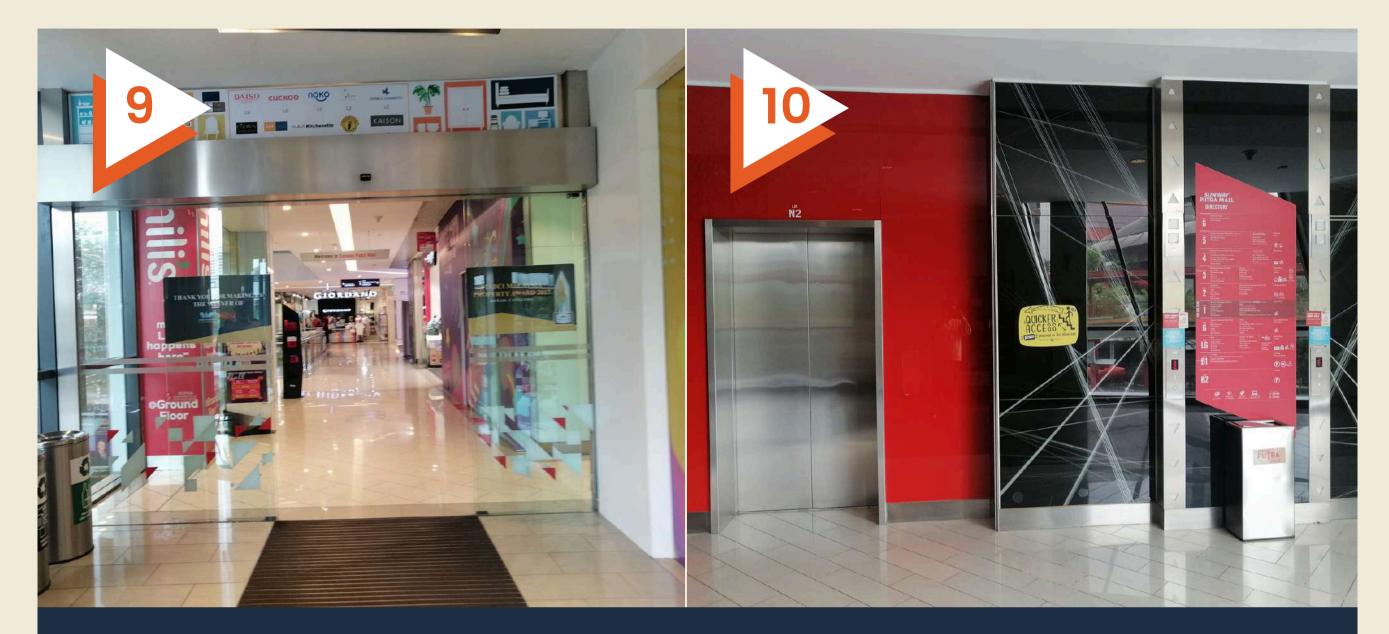

After exiting the ticketing counter, just walk past the convenience store and take a left. From there, go straight and take a right.

Follow the pathway until you see an intersection. At the intersection, take a left when you see a Sunway Putra Mall sign.

After the turn, walk straight until you see an entrance. From the entrance, take a right and ride the elevator to the 4th floor.

Once you reach the 4th floor, exit the elevator and exit the elevator. After that, turn right and you have arrived at WORQ Sunway Putra.