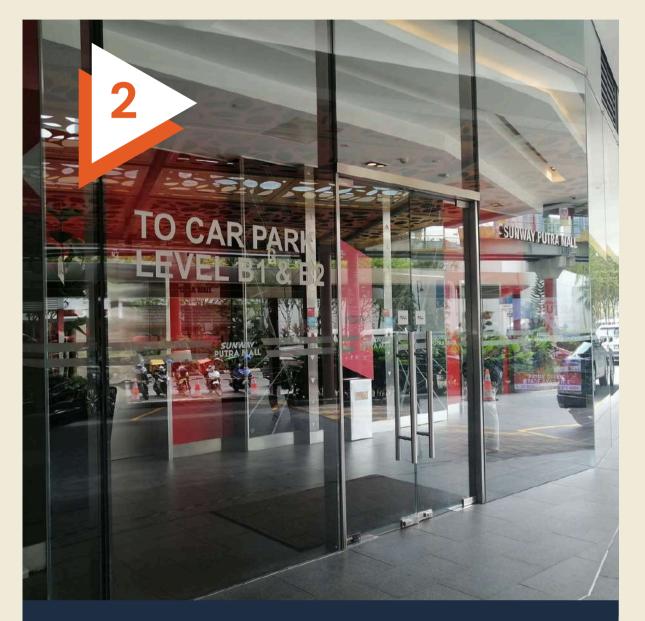

After the turn, walk straight until you see an entrance. From the entrance, take a right and ride the elevator to the 4th floor.

Once you reach the 4th floor, exit the elevator and exit the elevator. After that, turn right and you have arrived at WORQ Sunway Putra.

Follow the pathway until you see another intersection. At the intersection, turn right and enter Sunway Putra Mall.

When you reach the glass door entrance, turn right and take the elevator to the 4th floor.