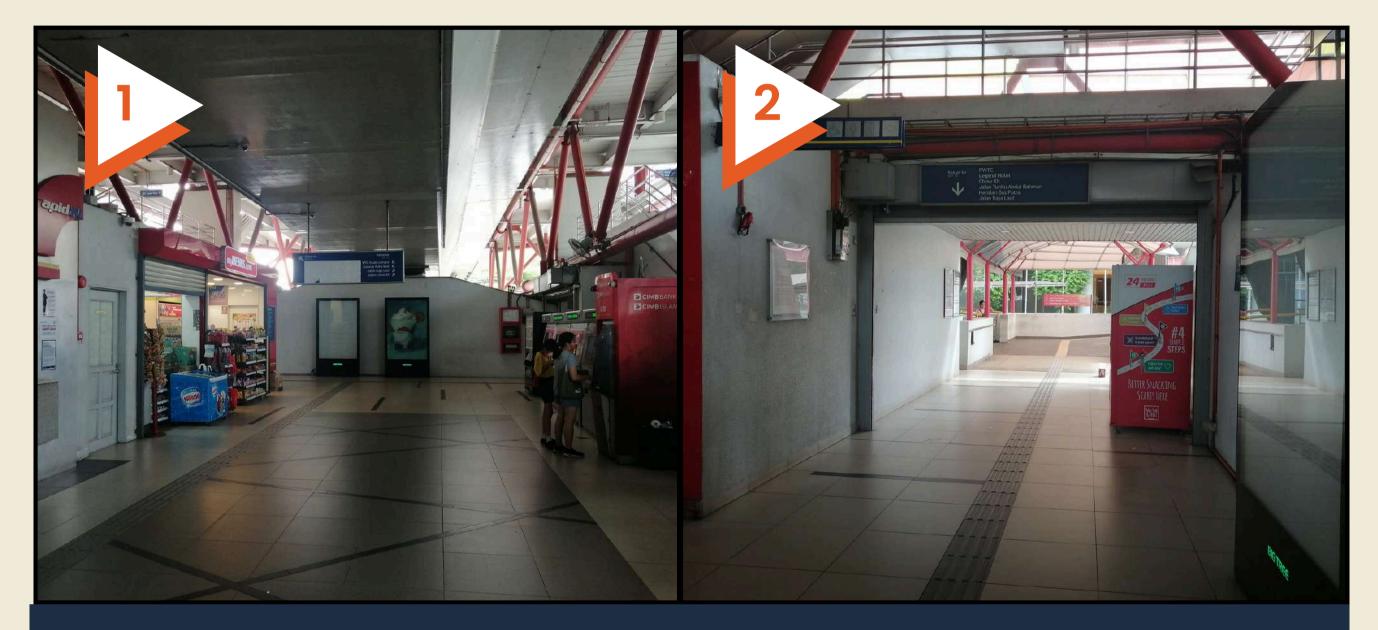

After exiting the ticketing counter, just walk past the convenience store and take a left. From there, go straight and take a right.

Follow the pathway until you see an intersection. At the intersection, take a left when you see a Sunway Putra Mall sign.