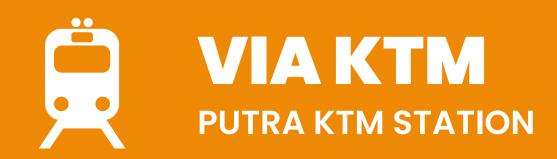

After exiting the ticketing counter, follow the path with a roof over it until you reach at staircase/elevator that leads you to another path.

Take the lift/staircase up and follow the path forward.

Continue following the path until you reach an intersection. At the intersection, turn right and continue walking.