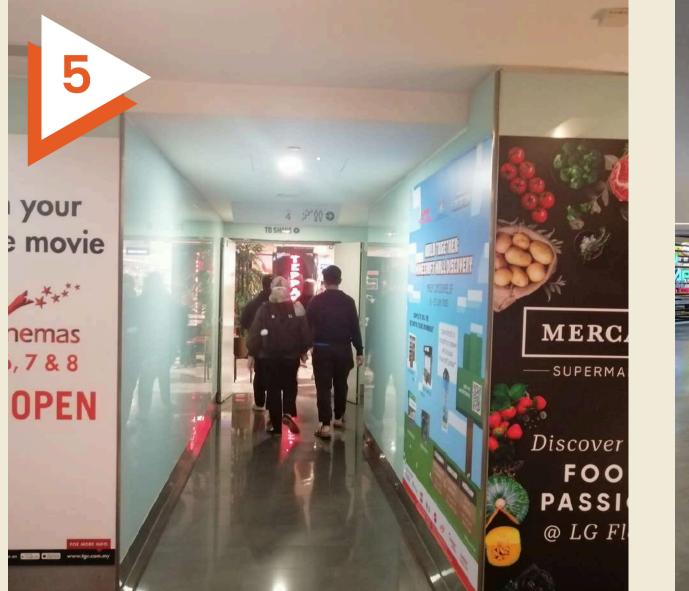

Once you find the elevators, take one up to Level 4.

Once out of the elevator, walk out and turn right .

You have arrived at WORQ Sunway Putra.

For drop-offs, request to stop at the Main Entrance.

From the main entrance, don't go inside instead turn right to the elevators.

Take the elevator to the 4th floor.

Once out of the elevator, walk out and turn right and you'll see WORQ on your right.