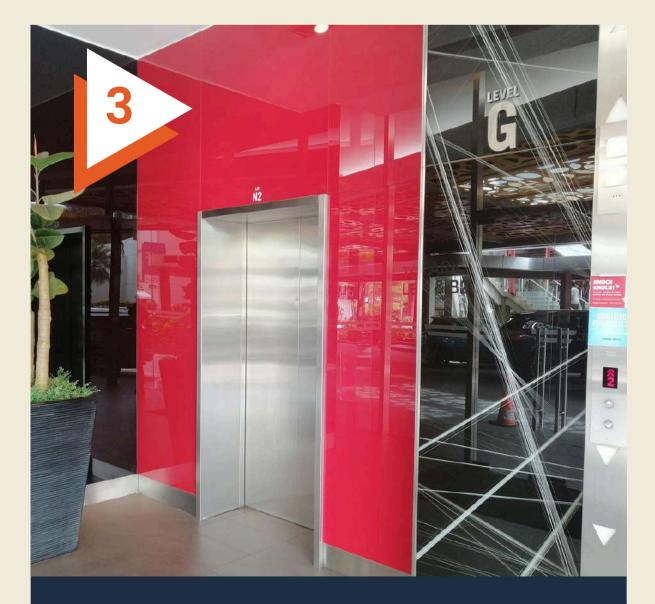

Once you find the elevators, take one up to Level 4.

Once out of the elevator, walk out and turn right .

You have arrived at WORQ Sunway Putra.

For drop-offs, request to stop at the Main Entrance.

From the main entrance, don't go inside instead turn right to the elevators.

Take the elevator to the 4th floor.

Once out of the elevator, walk out and turn right and you'll see WORQ on your right.

After the turn, walk straight until you see an entrance. From the entrance, take a right and ride the elevator to the 4th floor.

Once you reach the 4th floor, exit the elevator and exit the elevator. After that, turn right and you have arrived at WORQ Sunway Putra.

Follow the pathway until you see another intersection. At the intersection, turn right and enter Sunway Putra Mall.

When you reach the glass door entrance, turn right and take the elevator to the 4th floor.