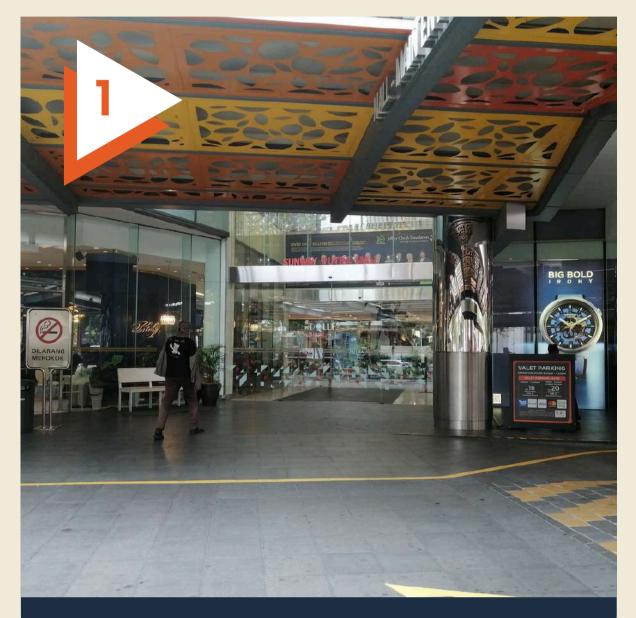

Once you find the elevators, take one up to Level 4.

Once out of the elevator, walk out and turn right .

You have arrived at WORQ Sunway Putra.

For drop-offs, request to stop at the Main Entrance.

From the main entrance, don't go inside instead turn right to the elevators.