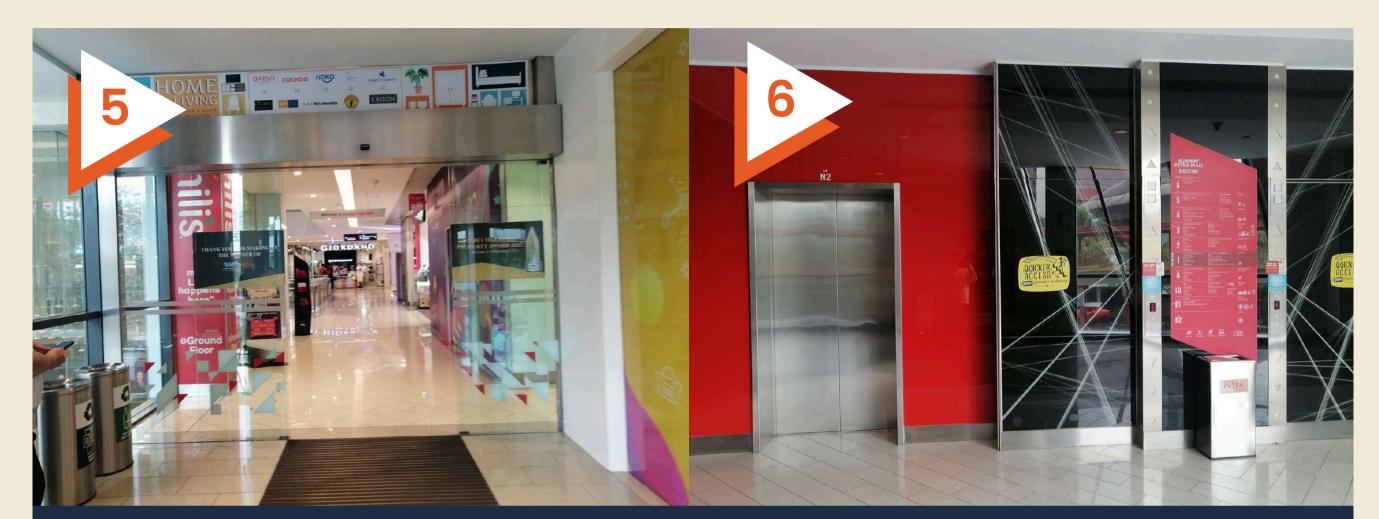

After exiting the ticketing counter, follow the path with a roof over it until you reach at staircase/elevator that leads you to another path.

Take the lift/staircase up and follow the path forward.

Continue following the path until you reach an intersection. At the intersection, turn right and continue walking.