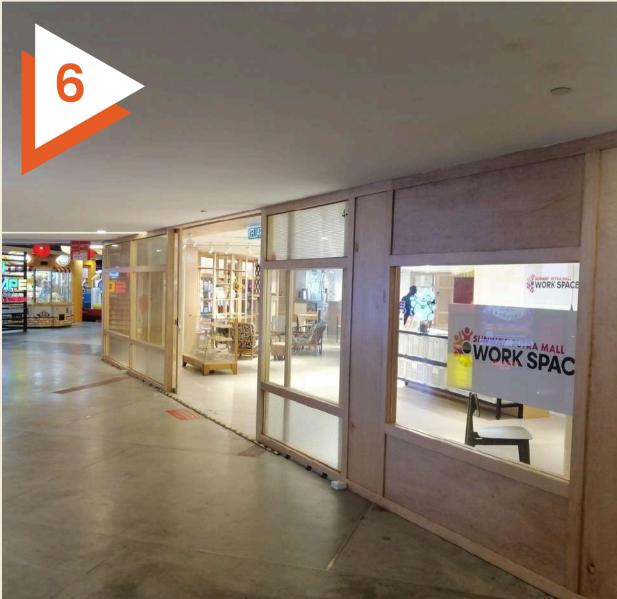

Take the elevator to the 4th floor.

Once out of the elevator, walk out and turn right and you'll see WORQ on your right.