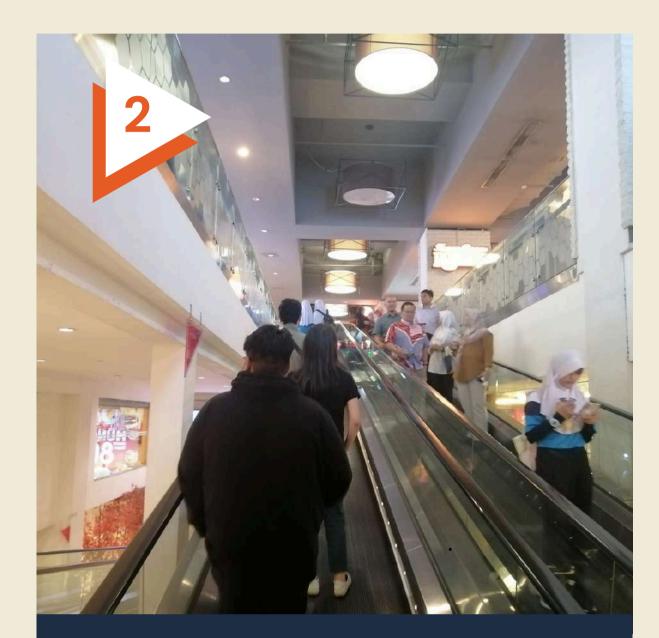

### Have a safe journey to WORQ!

Park your vehicle at B1 Parking.

Take the escalator going up.

From the escalator, turn right and follow the path forward, walk past Chicken Rice Shop until you see elevators.

Once you find the elevators, take one up to Level 4.

Once out of the elevator, walk out and turn right .

You have arrived at WORQ Sunway Putra.

For drop-offs, request to stop at the Main Entrance.

From the main entrance, don't go inside instead turn right to the elevators.