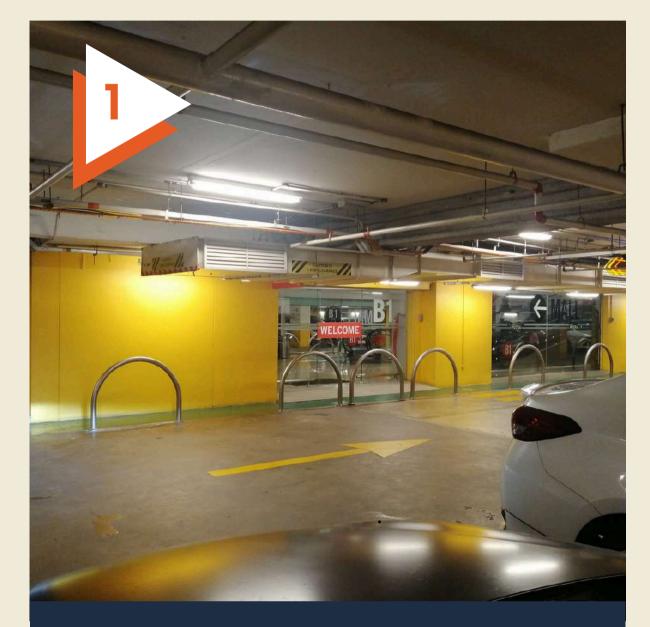

### Have a safe journey to WORQ!

Park your vehicle at B1 Parking.

Take the escalator going up.

From the escalator, turn right and follow the path forward, walk past Chicken Rice Shop until you see elevators.