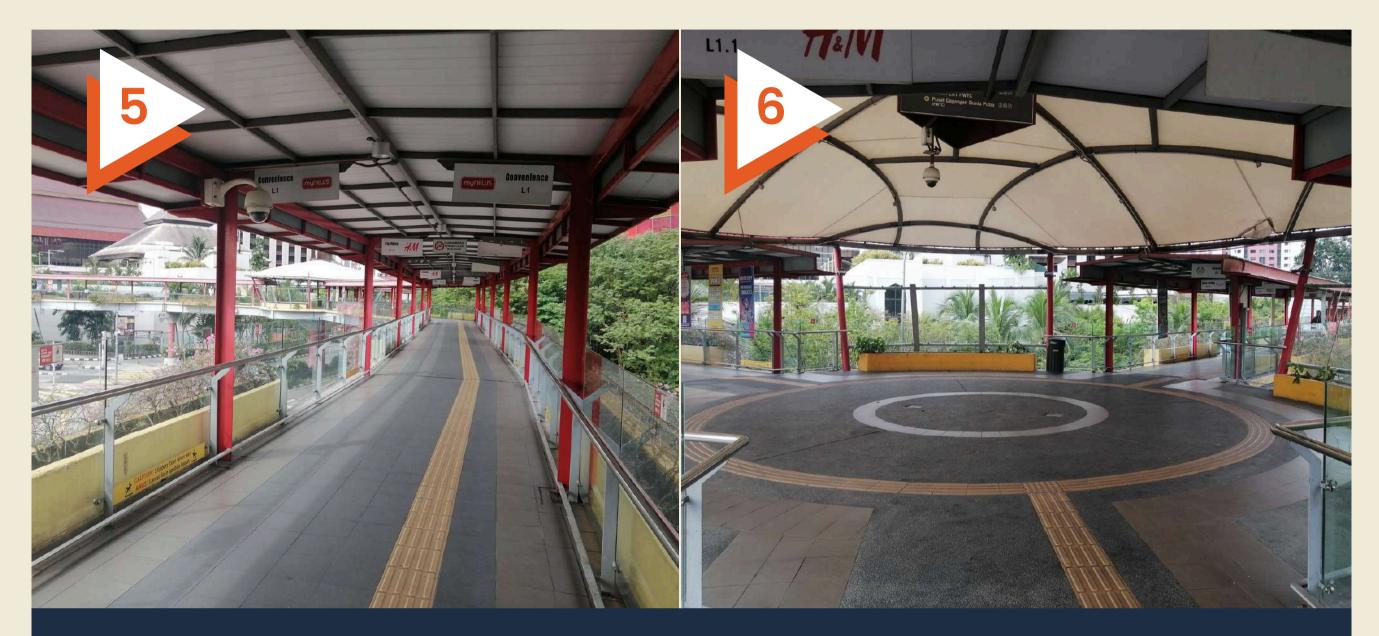

Follow the pathway until you see another intersection. At the intersection, turn right and enter Sunway Putra Mall.

When you reach the glass door entrance, turn right and take the elevator to the 4th floor.

Exit the elevator and turn right at the exit and you have arrived at WORQ Sunway Putra.