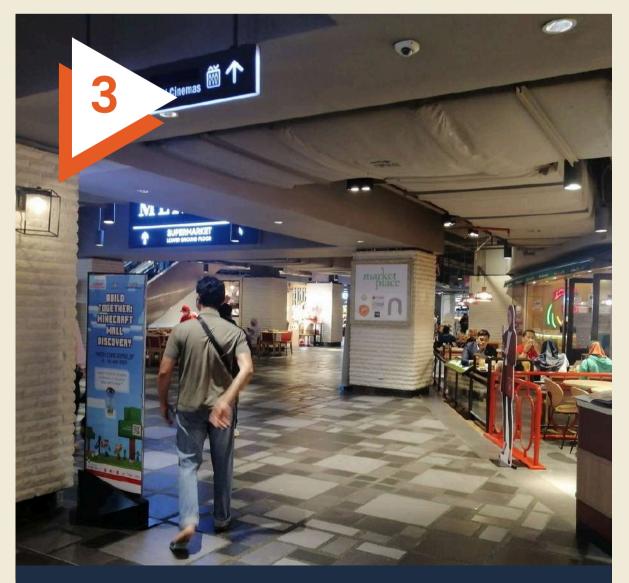

### Have a safe journey to WORQ!

Park your vehicle at B1 Parking.

Take the escalator going up.

From the escalator, turn right and follow the path forward, walk past Chicken Rice Shop until you see elevators.