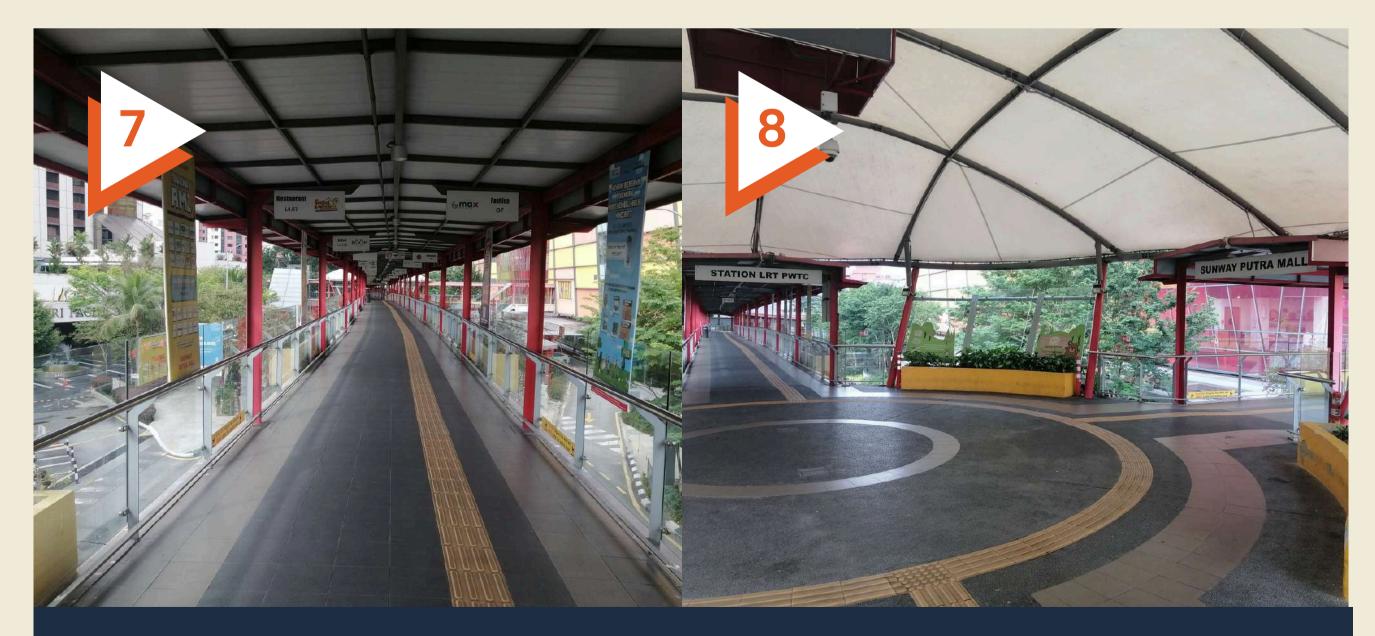

After exiting the ticketing counter, follow the path with a roof over it until you reach at staircase/elevator that leads you to another path.

Take the lift/staircase up and follow the path forward.

Continue following the path until you reach an intersection. At the intersection, turn right and continue walking.

Follow the pathway until you see another intersection. At the intersection, turn right and enter Sunway Putra Mall.

When you reach the glass door entrance, turn right and take the elevator to the 4th floor.