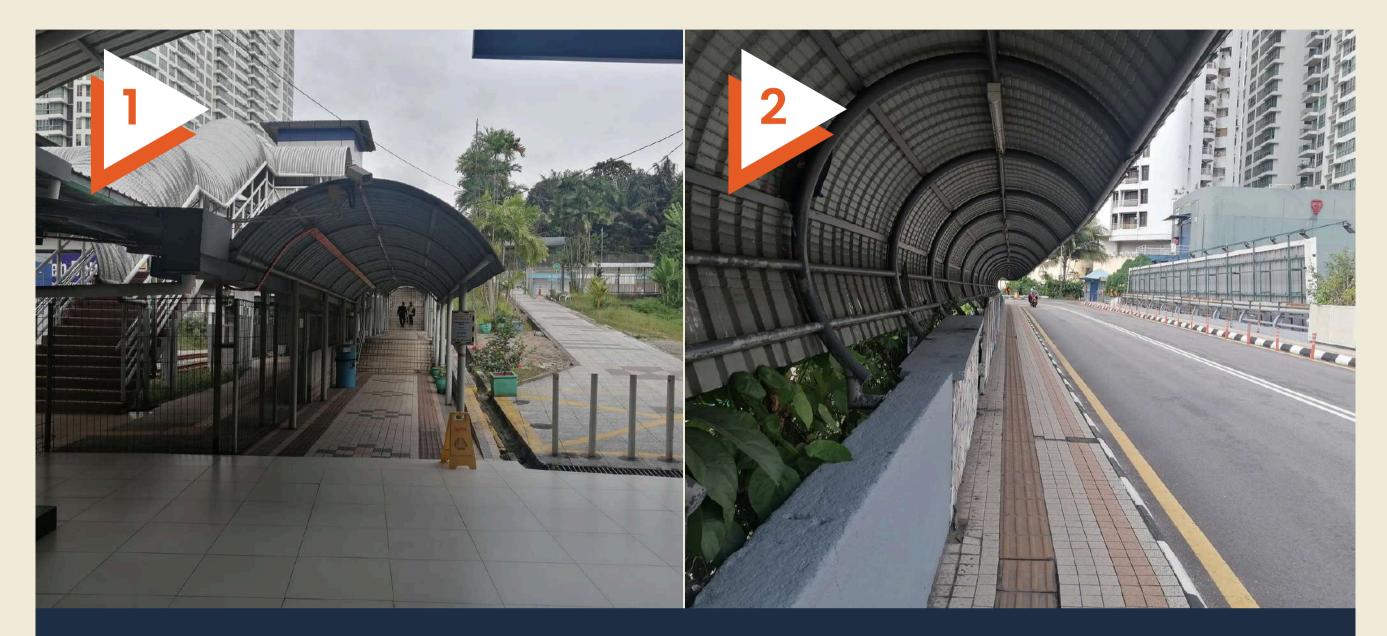

After exiting the ticketing counter, follow the path with a roof over it until you reach at staircase/elevator that leads you to another path.

Take the lift/staircase up and follow the path forward.

Continue following the path until you reach an intersection. At the intersection, turn right and continue walking.