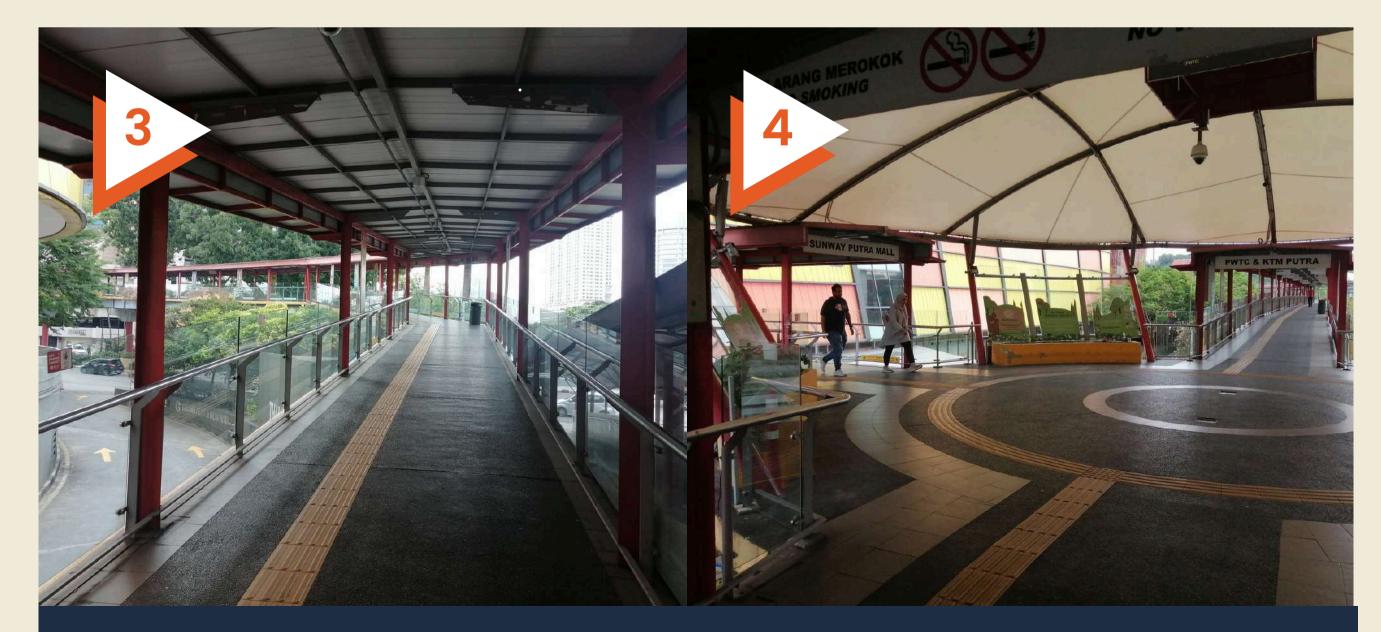

After exiting the ticketing counter, just walk past the convenience store and take a left. From there, go straight and take a right.

Follow the pathway until you see an intersection. At the intersection, take a left when you see a Sunway Putra Mall sign.

After the turn, walk straight until you see an entrance. From the entrance, take a right and ride the elevator to the 4th floor.

Once you reach the 4th floor, exit the elevator and exit the elevator. After that, turn right and you have arrived at WORQ Sunway Putra.