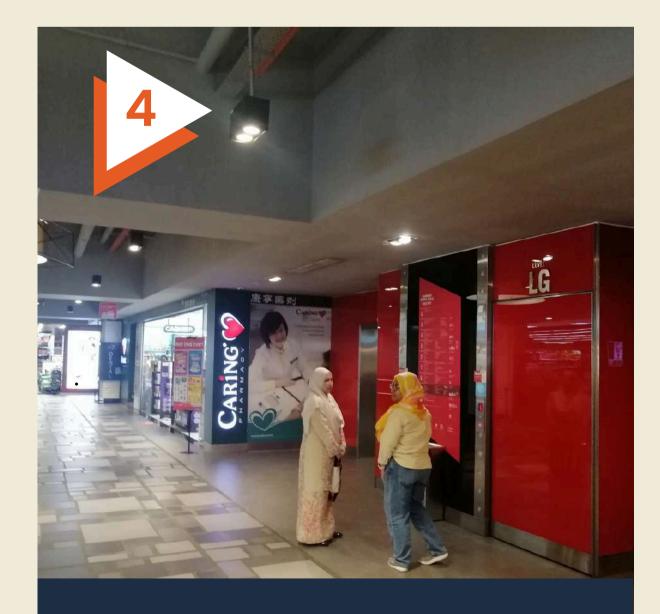

Once you find the elevators, take one up to Level 4.

Once out of the elevator, walk out and turn right .

You have arrived at WORQ Sunway Putra.

For drop-offs, request to stop at the Main Entrance.

From the main entrance, don't go inside instead turn right to the elevators.

Take the elevator to the 4th floor.

Once out of the elevator, walk out and turn right and you'll see WORQ on your right.