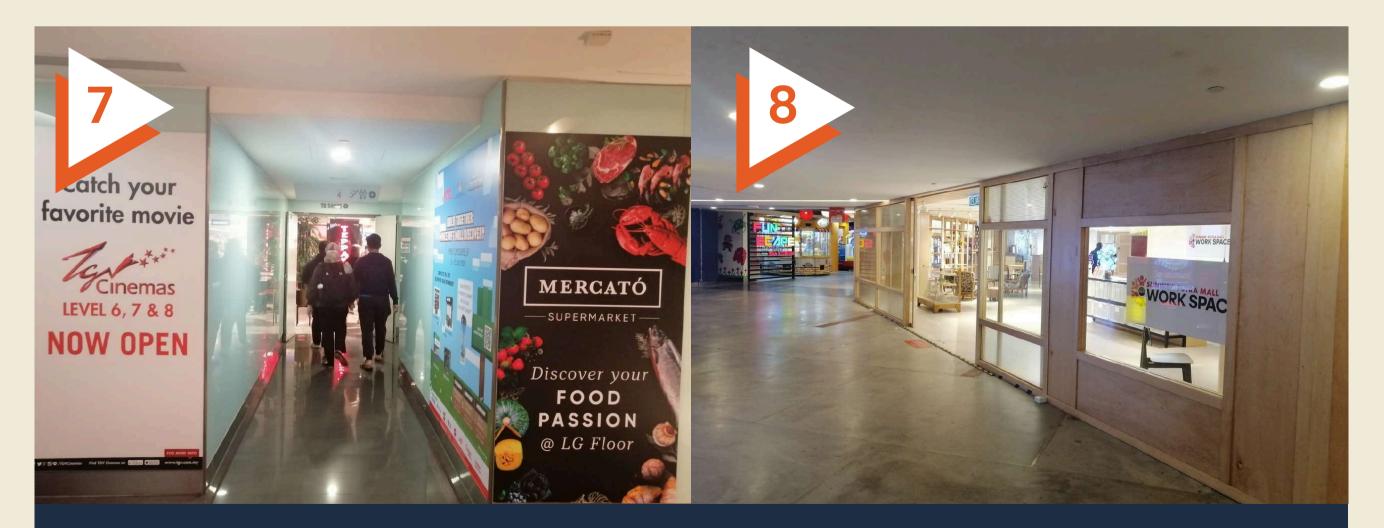

Follow the pathway until you see another intersection. At the intersection, turn right and enter Sunway Putra Mall.

When you reach the glass door entrance, turn right and take the elevator to the 4th floor.