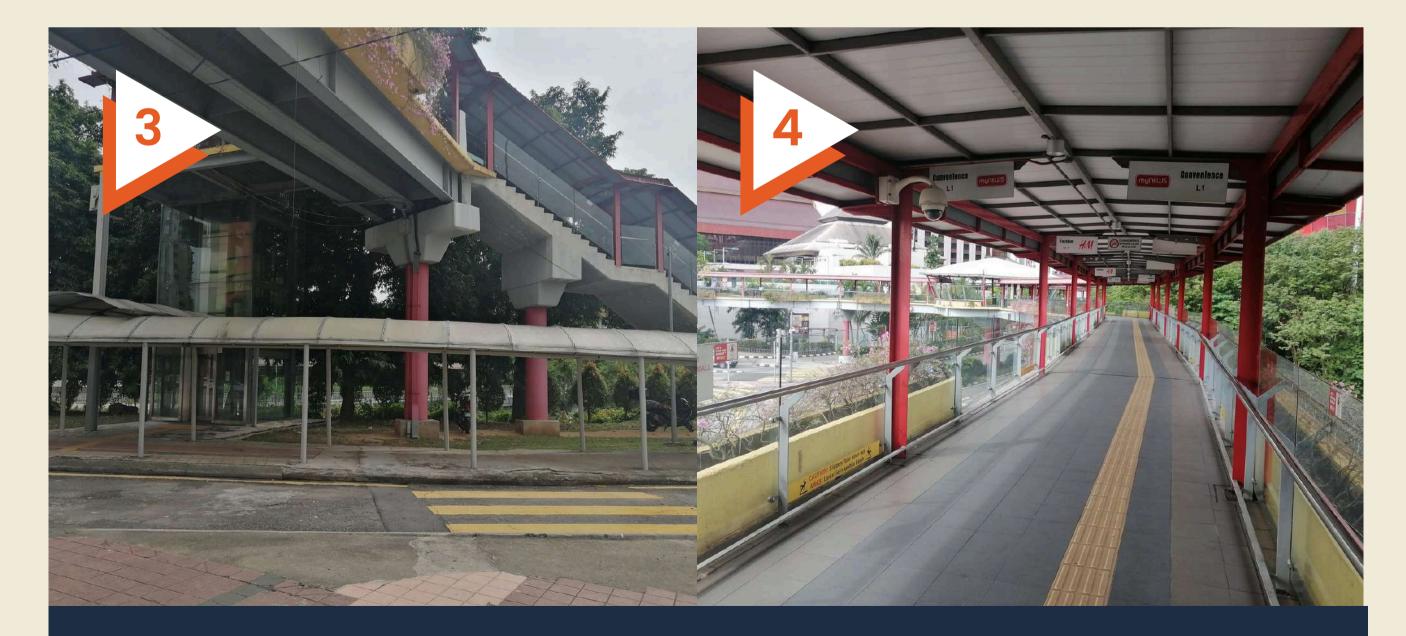

After exiting the ticketing counter, follow the path with a roof over it until you reach at staircase/elevator that leads you to another path.

Take the lift/staircase up and follow the path forward.

Continue following the path until you reach an intersection. At the intersection, turn right and continue walking.

Follow the pathway until you see another intersection. At the intersection, turn right and enter Sunway Putra Mall.

When you reach the glass door entrance, turn right and take the elevator to the 4th floor.