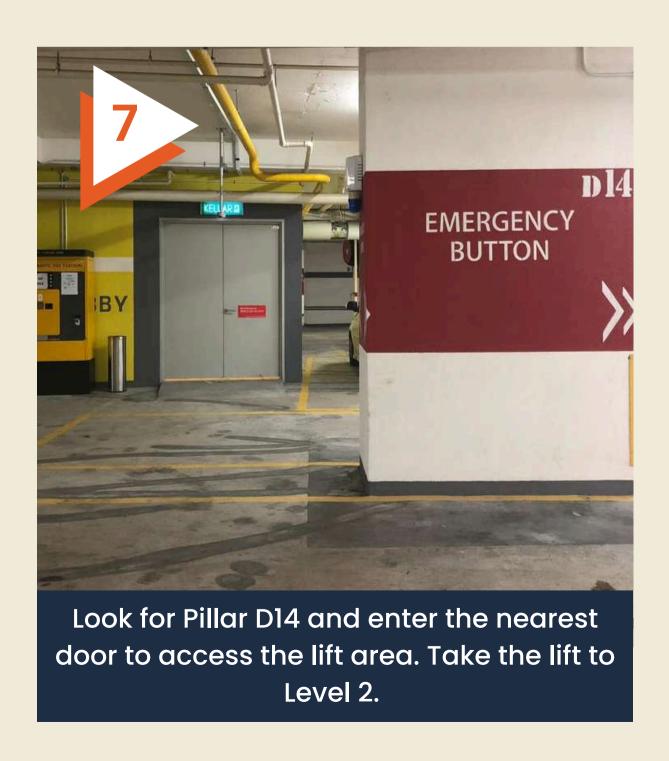

# WAYFINDING WOLCH SUBANG



- COWORKING
- MEETING ROOM
- EVENT SPACE







#### **ADDRESS:**

Unit 2-1, Level 2, The Podium, Tower 3, UOA Business Park No.1, Jalan Pengaturcara U1/51a, Seksyen U1, 40150 Shah Alam, Selangor

#### WELCOME TO WORQ SUBANG

Are you travelling by car/motor/e-hailing?



#### WAYFINDING VIA GOOGLE MAP

Search for "WORQ SUBANG" or click here.



Scan for Google Map driving guide.



#### **WAYFINDING VIA WAZE**

Search for "WORQ SUBANG" or click here.



Scan for Waze driving guide.

Have a safe journey to WORQ!

### VIALRT/KTM UOA Business Park













### DRIVING You may opt to park in Mezzanine





lobby.



Podium and exit to the other side.









#### From Carpark (Basement Level 1)







#### Weekdays:

| 1st, 2nd, 3rd    | MYR2.00  |
|------------------|----------|
| 4th hour         | MYR6.00  |
| 5th hour onwards | MYR4.00  |
| Flat rate ticket | MYR15.00 |

#### Weekends:

Per entry MYR3.00

#### Season Parking (per month):

Floating ..... MYR100.00 + RM100 deposit (payable 3 months)

Reserved.... MYR200 + RM200 deposit (payable monthly)

#### **Open Car Park:**

Per entry (Whole day) ...... MYR15.00 Early bird (before 8am)..... MYR10.00

#### WORQ SUBANG WAYFINDING VIDEOS

- WORQ wayfinding from Open Air Carpark
  <a href="https://youtu.be/k-p4KazuFS0">https://youtu.be/k-p4KazuFS0</a>
- WORQ wayfinding from B1 Parking https://youtu.be/ku4etZuNUoQ
- WORQ wayfinding from Tower 3 Lobby <a href="https://youtu.be/jxLlwydJRxM">https://youtu.be/jxLlwydJRxM</a>

Have a