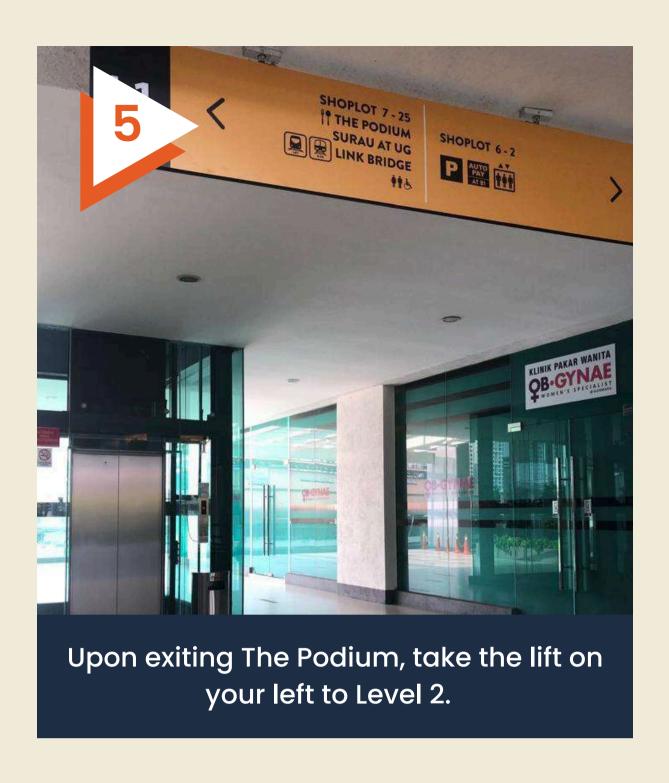

### DRIVING You may opt to park in Mezzanine

lobby.

Podium and exit to the other side.