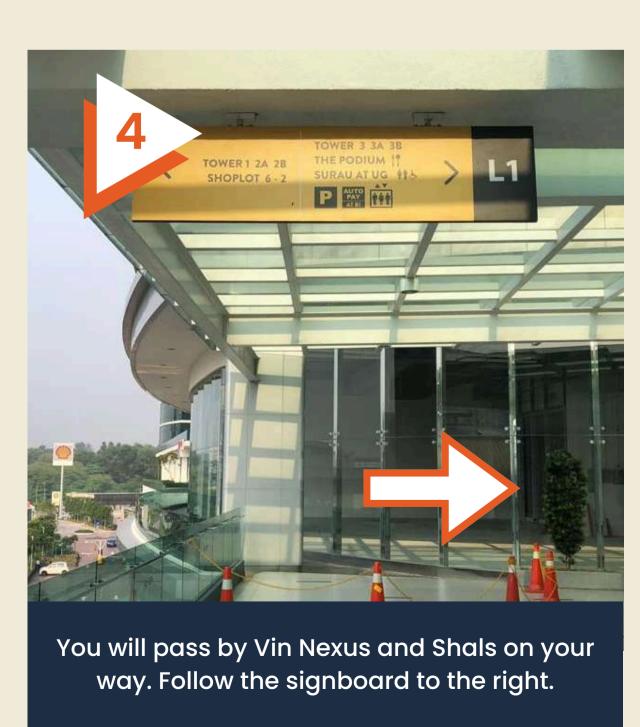

# WAYFINDING WOLCH SUBANG



- COWORKING
- MEETING ROOM
- EVENT SPACE







#### **ADDRESS:**

Unit 2-1, Level 2, The Podium, Tower 3, UOA Business Park No.1, Jalan Pengaturcara U1/51a, Seksyen U1, 40150 Shah Alam, Selangor

#### WELCOME TO WORQ SUBANG

Are you travelling by car/motor/e-hailing?



#### WAYFINDING VIA GOOGLE MAP

Search for "WORQ SUBANG" or click here.



Scan for Google Map driving guide.



#### **WAYFINDING VIA WAZE**

Search for "WORQ SUBANG" or click here.



Scan for Waze driving guide.

Have a safe journey to WORQ!

### VIALRT/KTM UOA Business Park













### DRIVING You may opt to park in Mezzanine





lobby.



Podium and exit to the other side.









#### From Carpark (Basement Level 1)







#### Weekdays:

| 1st, 2nd, 3rd    | MYR2.00  |
|------------------|----------|
| 4th hour         | MYR6.00  |
| 5th hour onwards | MYR4.00  |
| Flat rate ticket | MYR15.00 |

#### Weekends:

Per entry MYR3.00

#### Season Parking (per month):

Floating ..... MYR100.00 + RM100 deposit (payable 3 months)

Reserved.... MYR200 + RM200 deposit (payable monthly)

#### **Open Car Park:**

Per entry (Whole day) ...... MYR15.00 Early bird (before 8am)..... MYR10.00

#### WORQ SUBANG WAYFINDING VIDEOS

- WORQ wayfinding from Open Air Carpark
  <a href="https://youtu.be/k-p4KazuFS0">https://youtu.be/k-p4KazuFS0</a>
- WORQ wayfinding from B1 Parkin