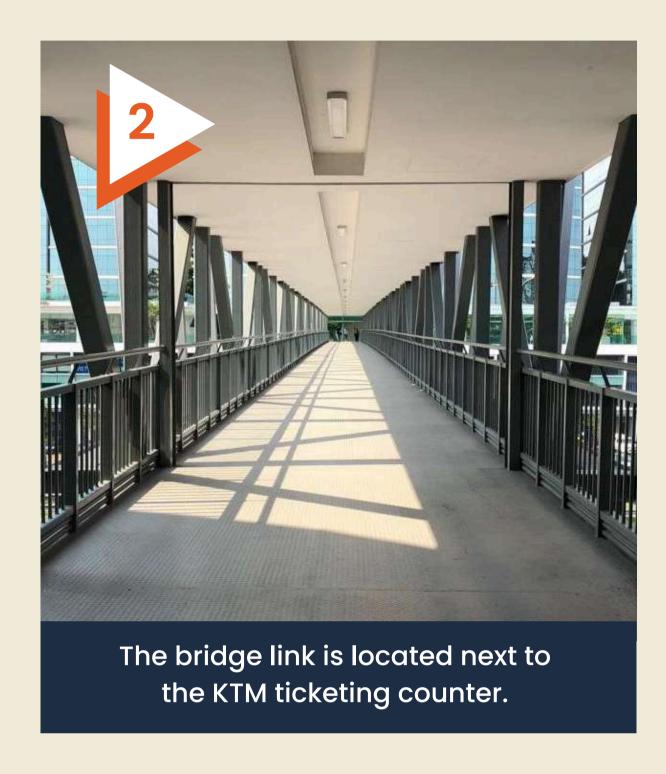

# WAYFINDING WOLCH SUBANG



- COWORKING
- MEETING ROOM
- EVENT SPACE







#### **ADDRESS:**

Unit 2-1, Level 2, The Podium, Tower 3, UOA Business Park No.1, Jalan Pengaturcara U1/51a, Seksyen U1, 40150 Shah Alam, Selangor

#### WELCOME TO WORQ SUBANG

Are you travelling by car/motor/e-hailing?



#### WAYFINDING VIA GOOGLE MAP

Search for "WORQ SUBANG" or click here.



Scan for Google Map driving guide.



#### **WAYFINDING VIA WAZE**

Search for "WORQ SUBANG" or click here.



Scan for Waze driving guide.

Have a safe journey to WORQ!

### VIALRT/KTM UOA Business Park













### DRIVING You may opt to park in Mezzanine





lobby.



Podium and exit to the other side.









#### From Carpark (Basement Level 1)







#### Weekdays:

| 1st, 2nd, 3rd    | MYR2.00  |
|------------------|----------|
| 4th hour         | MYR6.00  |
| 5th hour onwards | MYR4.00  |
| Flat rate ticket | MYR15.00 |

#### Weekends:

Per entry MYR3.00

#### Season Parking (per month):

Floating ..... MYR100.00 + RM100 deposit (payable 3 months)

Reserved.... MYR200 + RM200 deposit (payable monthly)

#### **Open Car Park:**

Per entry (Whole day) ...... MYR15.00 Early bird (before 8am)..... MYR10.00

#### WORQ SUBANG WAYFINDING VIDEOS

- WORQ wayfinding from Open Air Carpark
  <a href="https://youtu.be/k-p4KazuFS0">https://youtu.be/k-p4KazuFS0</a>
- WORQ wayfinding from B1 Pa