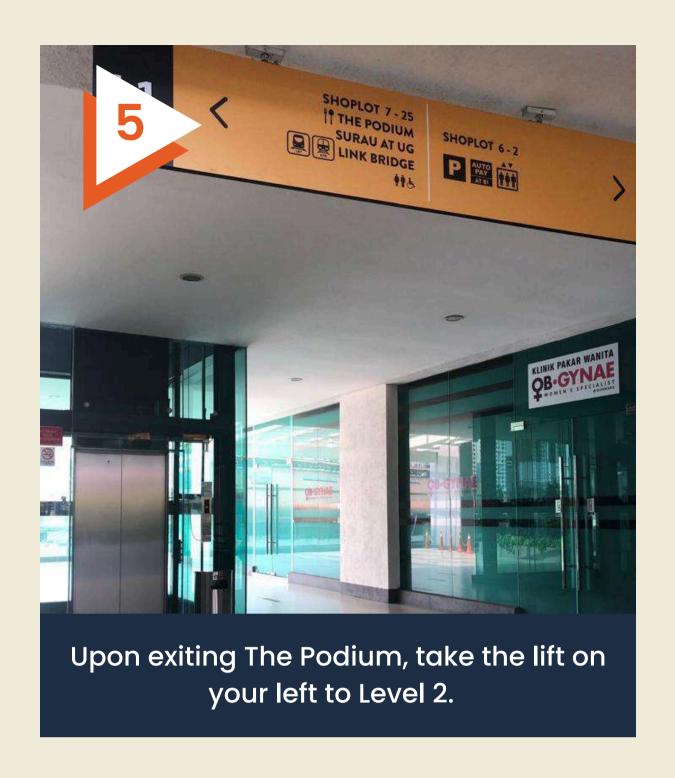

### DRIVING You may opt to park in Mezzanine

lobby.

Podium and exit to the other side.