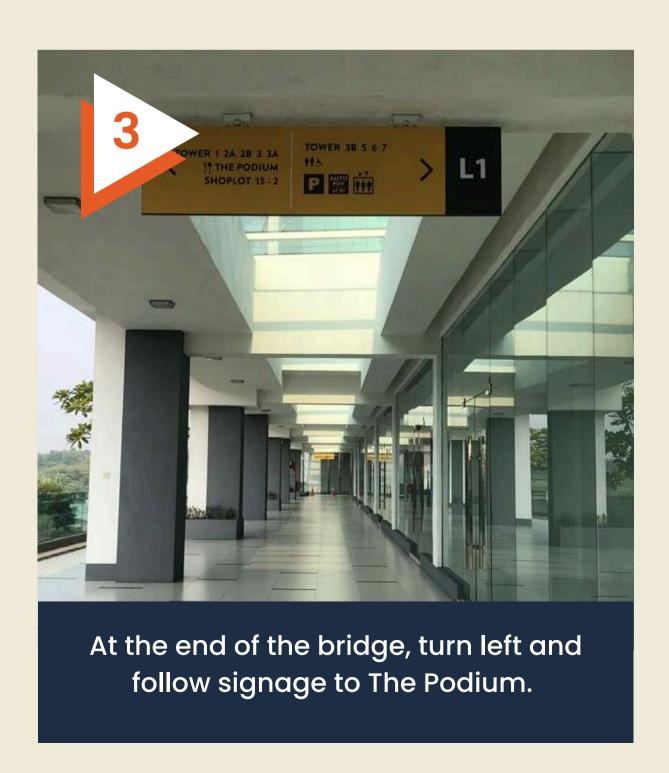

# WAYFINDING WOLCH SUBANG



- COWORKING
- MEETING ROOM
- EVENT SPACE







#### **ADDRESS:**

Unit 2-1, Level 2, The Podium, Tower 3, UOA Business Park No.1, Jalan Pengaturcara U1/51a, Seksyen U1, 40150 Shah Alam, Selangor

#### WELCOME TO WORQ SUBANG

Are you travelling by car/motor/e-hailing?



#### WAYFINDING VIA GOOGLE MAP

Search for "WORQ SUBANG" or click here.



Scan for Google Map driving guide.



#### **WAYFINDING VIA WAZE**

Search for "WORQ SUBANG" or click here.



Scan for Waze driving guide.

Have a safe journey to WORQ!

### VIALRT/KTM UOA Business Park













### DRIVING You may opt to park in Mezzanine





lobby.



Podium and exit to the other side.









#### From Carpark (Basement Level 1)







#### Weekdays:

| 1st, 2nd, 3rd    | MYR2.00  |
|------------------|----------|
| 4th hour         | MYR6.00  |
| 5th hour onwards | MYR4.00  |
| Flat rate ticket | MYR15.00 |

#### Weekends:

Per entry MYR3.00

#### Season Parking (per month):

Floating ..... MYR100.00 + RM100 deposit (payable 3 months)

Reserved.... MYR200 + RM200 deposit (payable monthly)

#### **Open Car Park:**

Per entry (Whole day) ...... MYR15.00 Early bird (before 8am)..... MYR10.00

#### WORQ SUBANG WAYFINDING VIDEOS

- WORQ wayfinding from Open Air Carpark
  <a href="https://youtu.be/k-p4KazuFS0">https://youtu.be/k-p4KazuFS0</a>
- WORQ wayfinding from B1 Park