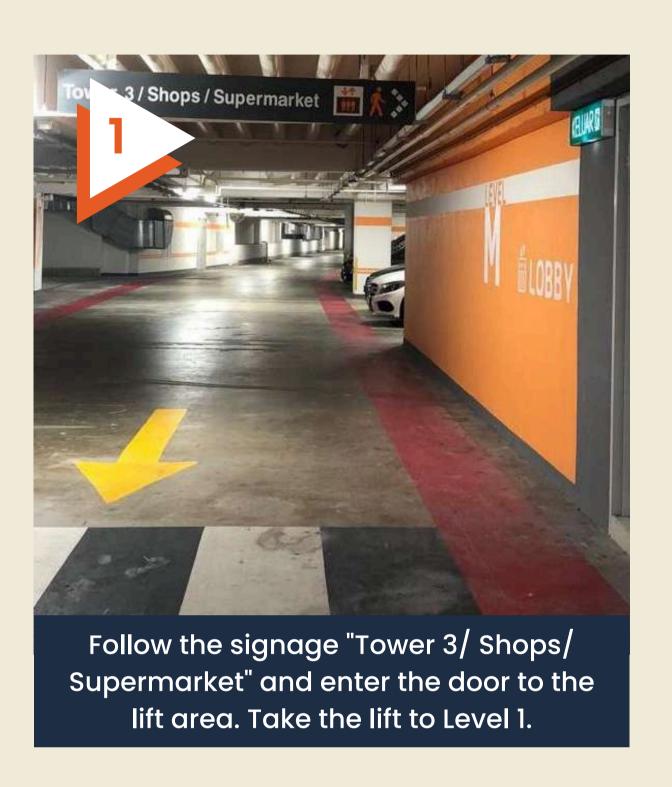

### DRIVING You may opt to park in Mezzanine

lobby.

Podium and exit to the other side.

#### From Carpark (Basement Level 1)