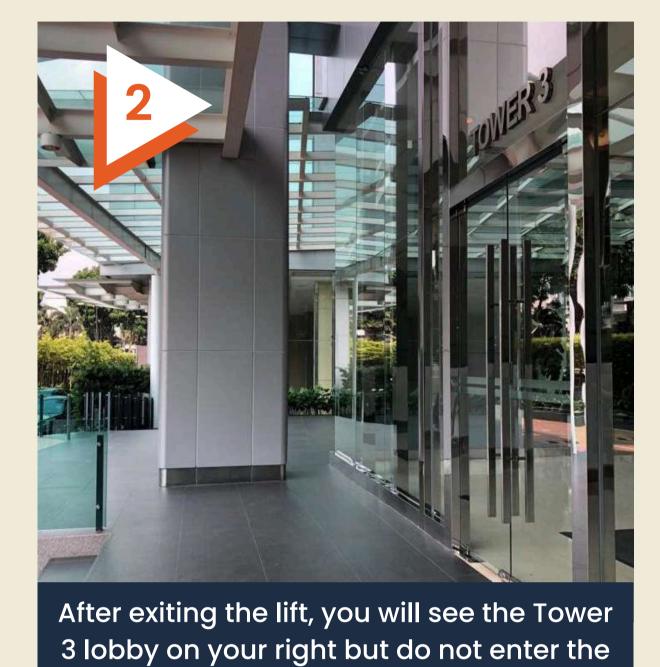

### DRIVING You may opt to park in Mezzanine

lobby.

Podium and exit to the other side.