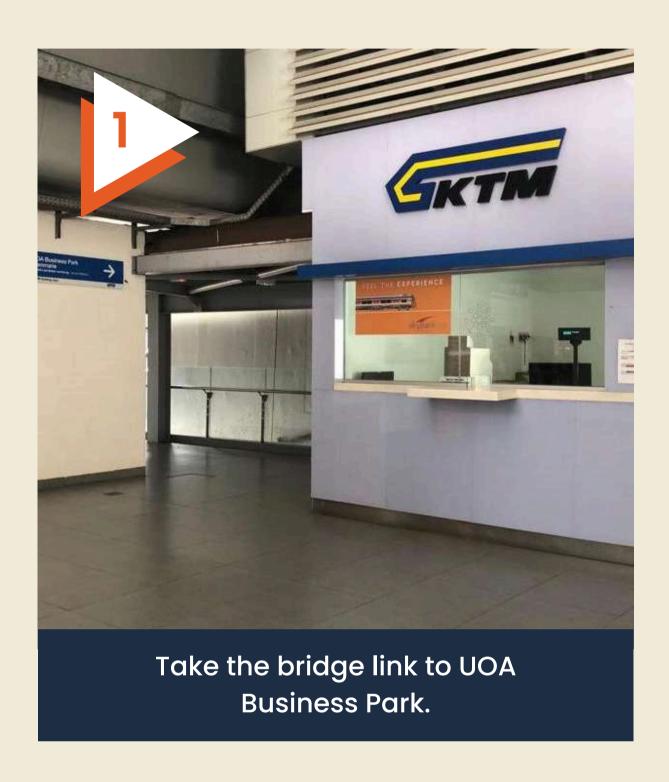

# WAYFINDING WOLCH SUBANG



- COWORKING
- MEETING ROOM
- EVENT SPACE







#### **ADDRESS:**

Unit 2-1, Level 2, The Podium, Tower 3, UOA Business Park No.1, Jalan Pengaturcara U1/51a, Seksyen U1, 40150 Shah Alam, Selangor

#### WELCOME TO WORQ SUBANG

Are you travelling by car/motor/e-hailing?



#### WAYFINDING VIA GOOGLE MAP

Search for "WORQ SUBANG" or click here.



Scan for Google Map driving guide.



#### **WAYFINDING VIA WAZE**

Search for "WORQ SUBANG" or click here.



Scan for Waze driving guide.

Have a safe journey to WORQ!

### VIALRT/KTM UOA Business Park













### DRIVING You may opt to park in Mezzanine





lobby.



Podium and exit to the other side.









#### From Carpark (Basement Level 1)







#### Weekdays:

| 1st, 2nd, 3rd    | MYR2.00  |
|------------------|----------|
| 4th hour         | MYR6.00  |
| 5th hour onwards | MYR4.00  |
| Flat rate ticket | MYR15.00 |

#### Weekends:

Per entry MYR3.00

#### Season Parking (per month):

Floating ..... MYR100.00 + RM100 deposit (payable 3 months)

Reserved.... MYR200 + RM200 deposit (payable monthly)

#### **Open Car Park:**

Per entry (Whole day) ...... MYR15.00 Early bird (before 8am)..... MYR10.00

#### WORQ SUBANG WAYFINDING VIDEOS

- WORQ wayfinding from Open Air Carpark
  <a href="https://youtu.be/k-p4KazuFS0">https://youtu.be/k-p4KazuFS0</a>
- WORQ wayfinding from B1