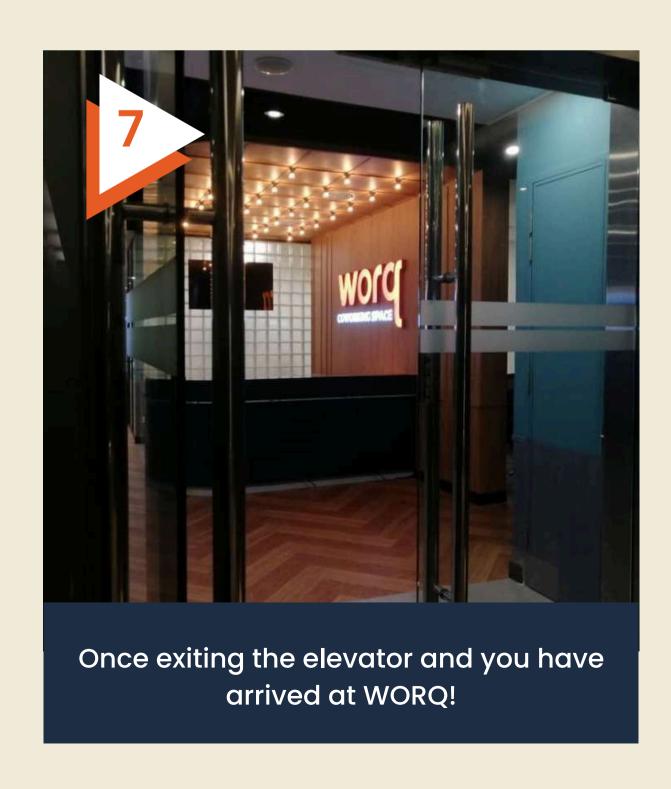

#### **WAYFINDING VIA WAZE**

Search for "WORQ BANGSAR" or click <u>here.</u>

Scan for Waze driving guide.

Have a safe journey to WORQ!

and turn right to the Tower B entrance

have arrived at WORQ!