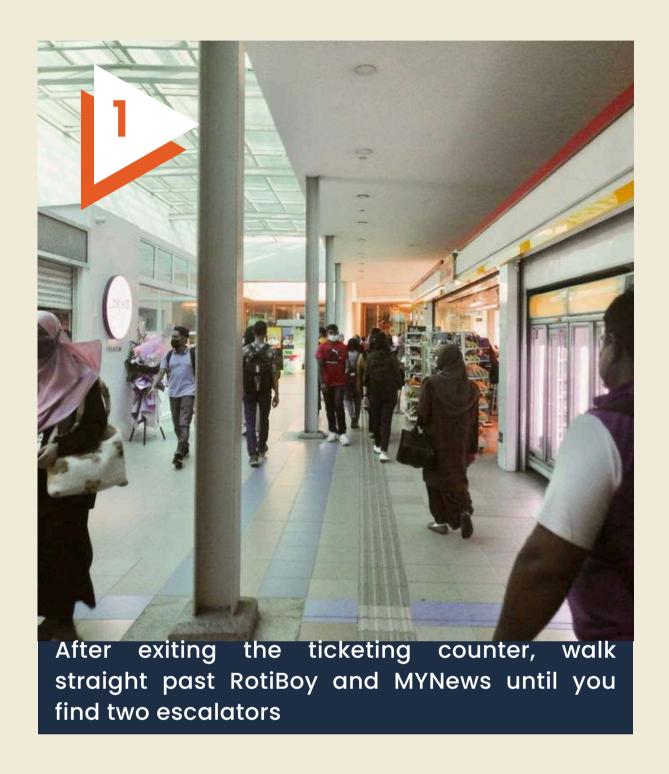

# WAYFINDING WOCCUBANGSAR



- COWORKING
- MEETING ROOM
- EVENT SPACE







#### **ADDRESS:**

Level 9, Menara Uoa Bangsar (Tower B), 5, Jalan Bangsar Utama 1, Bangsar, 59000 Kuala Lumpur, Wilayah Persekutuan Kuala Lumpur

### WELCOME TO WORQ BANGSAR

Are you travelling by car/motor/e-hailing?



#### WAYFINDING VIA GOOGLE MAP

Search for "WORQ BANGSAR" or click <u>here.</u>



Scan for Google Map driving guide.



#### **WAYFINDING VIA WAZE**

Search for "WORQ BANGSAR" or click <u>here.</u>



Scan for Waze driving guide.

Have a safe journey to WORQ!





















and turn right to the Tower B entrance







have arrived at WORQ!

## DRIVING VIA TO WORQ You may opt to park in Menara UOA Bangsar Level B1









## DRIVING TO WORQ You may opt to park in Menara UOA Bangsar Level B1











#### 12, Lorong Abdullah

Per entry......MYR10.00

#### Dataran Maybank

1 hour MYR3.00 Additional hour MYR3.00

#### 7, Jalan Kemuja

1 hour MYR5.00
Additional hour MYR8.00
Weekend MYR3.00 Flat

#### Menara UOA Bangsar

1 hour MYR4.00
Additional hour MYR3.00
Flat rate MYR15.00
Monthly Pass MYR200.00

#### **Est Alila**

1 hour MYR5.00
Additional hour MYR4.00
Monthly Pass MYR150.00

### LET'S CONNECT

www.worq.space



@worq



@worq



@worq