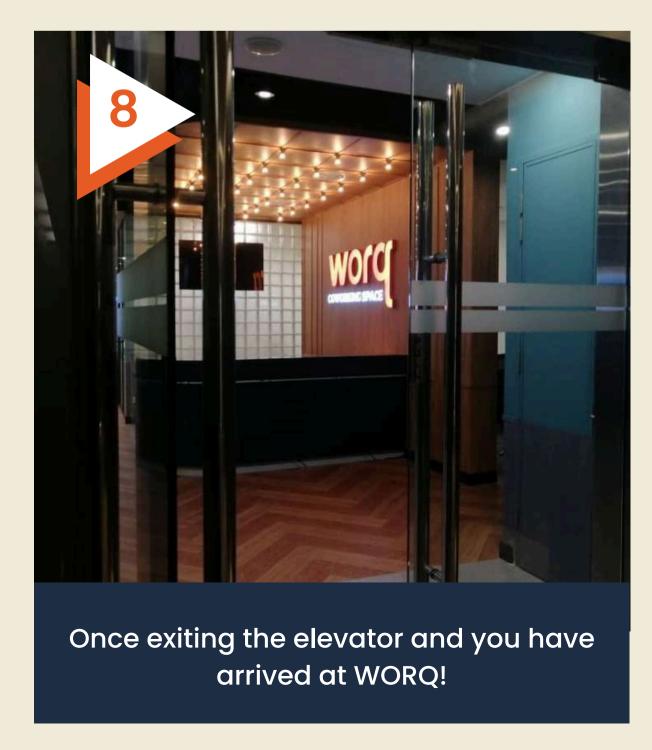

#### **WAYFINDING VIA WAZE**

Search for "WORQ BANGSAR" or click <u>here.</u>

Scan for Waze driving guide.

Have a safe journey to WORQ!

and turn right to the Tower B entrance

have arrived at WORQ!