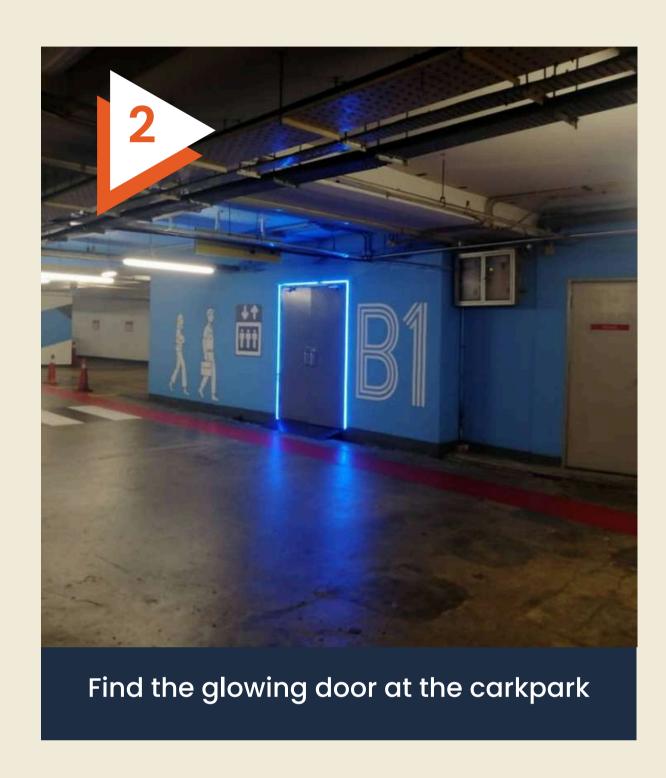

## DRIVING VIA TO WORQ You may opt to park in Menara UOA Bangsar Level B1

## DRIVING TO WORQ You may opt to park in Menara UOA Bangsar Level B1