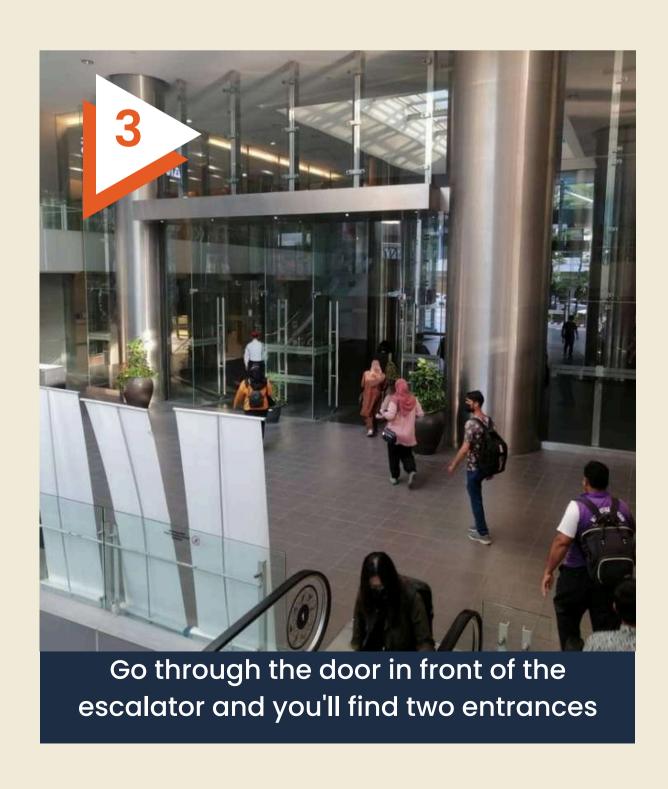

# WAYFINDING WOCCUBANGSAR



- COWORKING
- MEETING ROOM
- EVENT SPACE







#### **ADDRESS:**

Level 9, Menara Uoa Bangsar (Tower B), 5, Jalan Bangsar Utama 1, Bangsar, 59000 Kuala Lumpur, Wilayah Persekutuan Kuala Lumpur

### WELCOME TO WORQ BANGSAR

Are you travelling by car/motor/e-hailing?



#### WAYFINDING VIA GOOGLE MAP

Search for "WORQ BANGSAR" or click <u>here.</u>



Scan for Google Map driving guide.



#### **WAYFINDING VIA WAZE**

Search for "WORQ BANGSAR" or click <u>here.</u>



Scan for Waze driving guide.

Have a safe journey to WORQ!





















and turn right to the Tower B entrance







have arrived at WORQ!

## DRIVING VIA TO WORQ You may opt to park in Menara UOA Bangsar Level B1









## DRIVING TO WORQ You may opt to park in Menara UOA Bangsar Level B1











#### 12, Lorong Abdullah

Per entry......MYR10.00

#### Dataran Maybank

1 hour MYR3.00 Additional hour MYR3.00

#### 7, Jalan Kemuja

1 hour MYR5.00
Additional hour MYR8.00
Weekend MYR3.00 Flat

#### Menara UOA Bangsar

1 hour MYR4.00
Additional hour MYR3.00
Flat rate MYR15.00
Monthly Pass MYR200.00

#### **Est Alila**

1 hour MYR5.00
Additional hour MYR4.00
Monthly Pass MYR150.00

### LET'S CONNECT

www.worq.space



@worq



@worq



@worq