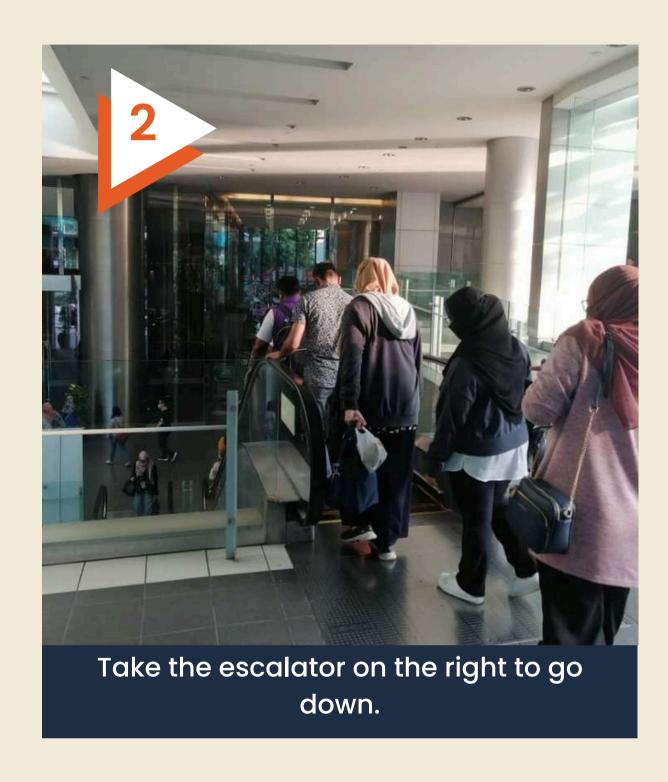

# WAYFINDING WOCCUBANGSAR



- COWORKING
- MEETING ROOM
- EVENT SPACE







#### **ADDRESS:**

Level 9, Menara Uoa Bangsar (Tower B), 5, Jalan Bangsar Utama 1, Bangsar, 59000 Kuala Lumpur, Wilayah Persekutuan Kuala Lumpur

### WELCOME TO WORQ BANGSAR

Are you travelling by car/motor/e-hailing?



#### WAYFINDING VIA GOOGLE MAP

Search for "WORQ BANGSAR" or click <u>here.</u>



Scan for Google Map driving guide.



#### **WAYFINDING VIA WAZE**

Search for "WORQ BANGSAR" or click <u>here.</u>



Scan for Waze driving guide.

Have a safe journey to WORQ!





















and turn right to the Tower B entrance







have arrived at WORQ!

## DRIVING VIA TO WORQ You may opt to park in Menara UOA Bangsar Level B1









## DRIVING TO WORQ You may opt to park in Menara UOA Bangsar Level B1











#### 12, Lorong Abdullah

Per entry......MYR10.00

#### Dataran Maybank

1 hour MYR3.00 Additional hour MYR3.00

#### 7, Jalan Kemuja

1 hour MYR5.00
Additional hour MYR8.00
Weekend MYR3.00 Flat

#### Menara UOA Bangsar

1 hour MYR4.00
Additional hour MYR3.00
Flat rate MYR15.00
Monthly Pass MYR200.00

#### **Est Alila**

1 hour MYR5.00
Additional hour MYR4.00
Monthly Pass MYR150.00

### LET'S CONNECT

www.worq.space



@worq



@worq



@worq