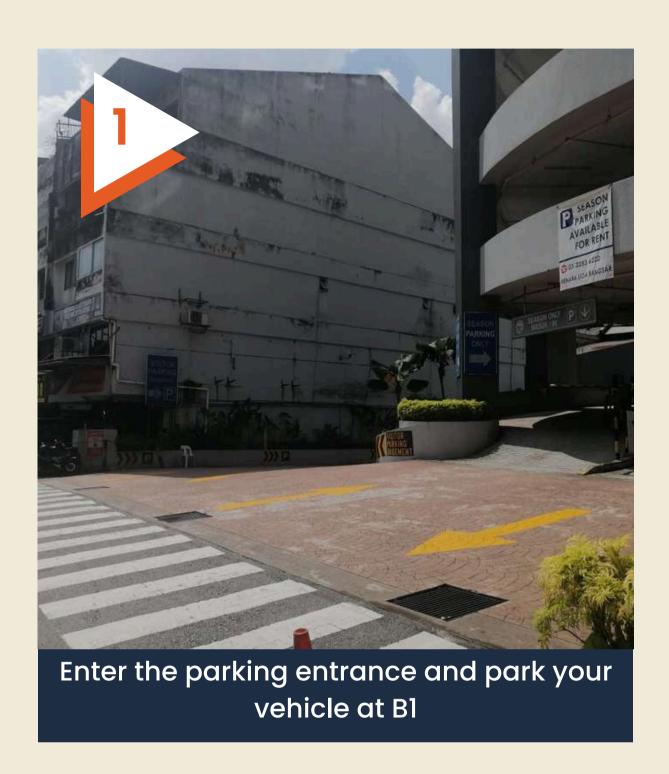

## DRIVING VIA TO WORQ You may opt to park in Menara UOA Bangsar Level B1

## DRIVING TO WORQ You may opt to park in Menara UOA Bangsar Level B1