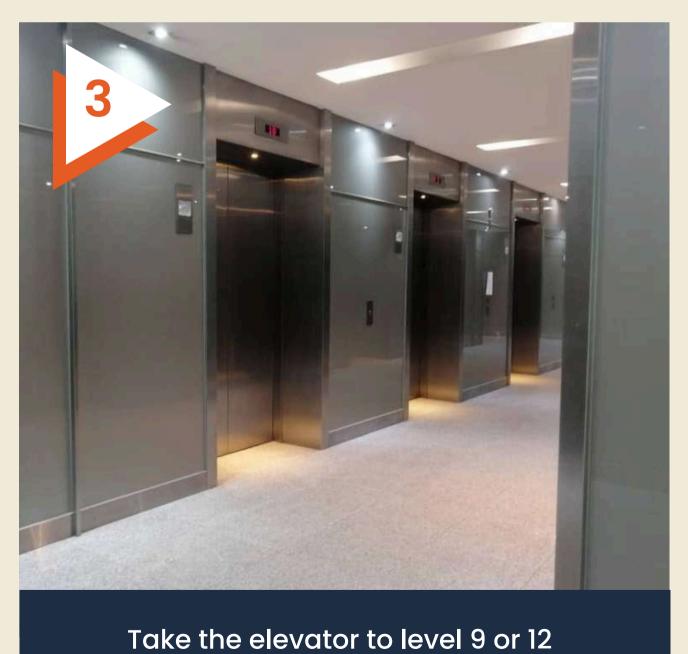

# WAYFINDING WOCCUBANGSAR



- COWORKING
- MEETING ROOM
- EVENT SPACE







#### **ADDRESS:**

Level 9, Menara Uoa Bangsar (Tower B), 5, Jalan Bangsar Utama 1, Bangsar, 59000 Kuala Lumpur, Wilayah Persekutuan Kuala Lumpur

### WELCOME TO WORQ BANGSAR

Are you travelling by car/motor/e-hailing?



#### WAYFINDING VIA GOOGLE MAP

Search for "WORQ BANGSAR" or click <u>here.</u>



Scan for Google Map driving guide.



#### **WAYFINDING VIA WAZE**

Search for "WORQ BANGSAR" or click <u>here.</u>



Scan for Waze driving guide.

Have a safe journey to WORQ!





















and turn right to the Tower B entrance







have arrived at WORQ!

## DRIVING VIA TO WORQ You may opt to park in Menara UOA Bangsar Level B1









## DRIVING TO WORQ You may opt to park in Menara UOA Bangsar Level B1











#### 12, Lorong Abdullah

Per entry......MYR10.00

#### Dataran Maybank

1 hour MYR3.00 Additional hour MYR3.00

#### 7, Jalan Kemuja

1 hour MYR5.00
Additional hour MYR8.00
Weekend MYR3.00 Flat

#### Menara UOA Bangsar

1 hour MYR4.00
Additional hour MYR3.00
Flat rate MYR15.00
Monthly Pass MYR200.00

#### **Est Alila**

1 hour MYR5.00
Additional hour MYR4.00
Monthly Pass MYR150.00

### LET'S CONNECT

www.worq.space



@worq



@worq



@worq