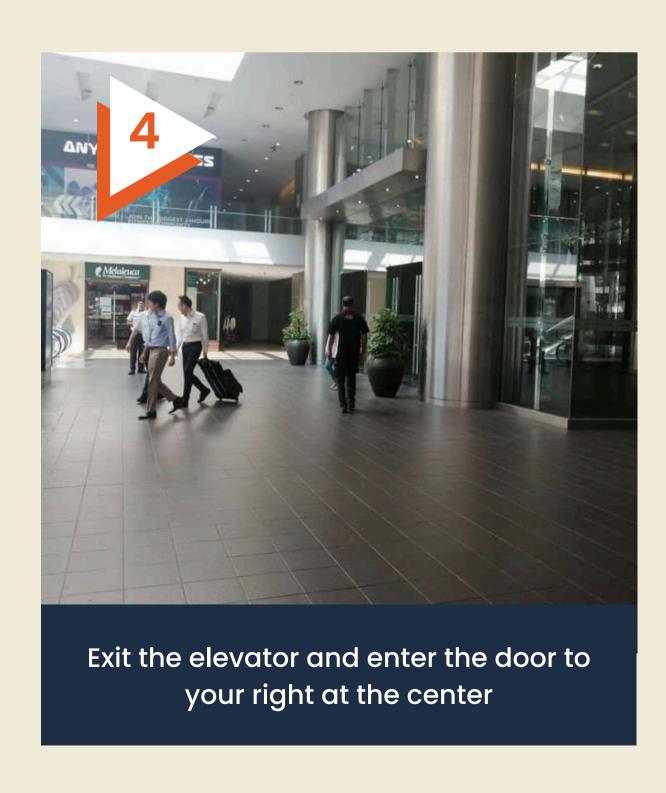

## DRIVING VIA TO WORQ You may opt to park in Menara UOA Bangsar Level B1

## DRIVING TO WORQ You may opt to park in Menara UOA Bangsar Level B1