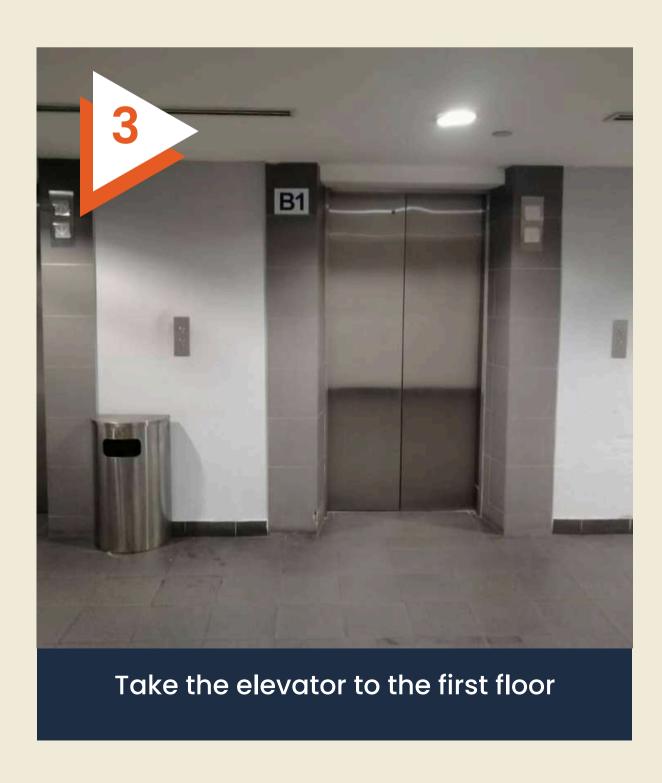

## DRIVING VIA TO WORQ You may opt to park in Menara UOA Bangsar Level B1

## DRIVING TO WORQ You may opt to park in Menara UOA Bangsar Level B1