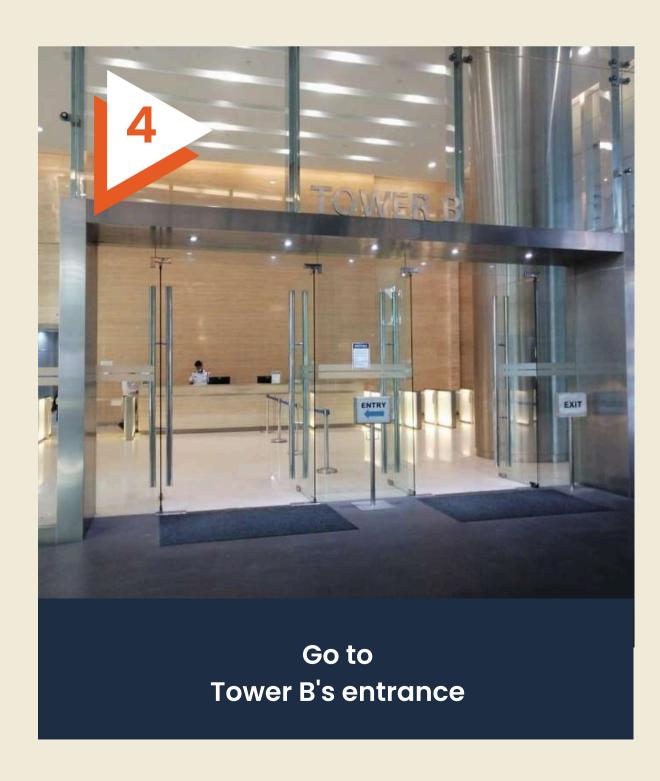

#### **WAYFINDING VIA WAZE**

Search for "WORQ BANGSAR" or click <u>here.</u>

Scan for Waze driving guide.

Have a safe journey to WORQ!

and turn right to the Tower B entrance

have arrived at WORQ!