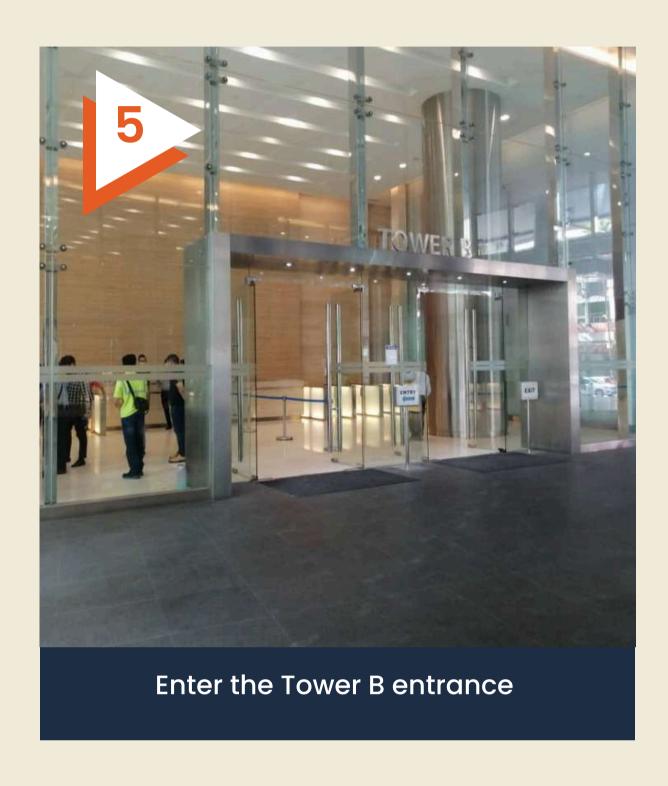

#### **WAYFINDING VIA WAZE**

Search for "WORQ BANGSAR" or click <u>here.</u>

Scan for Waze driving guide.

Have a safe journey to WORQ!

and turn right to the Tower B entrance

have arrived at WORQ!