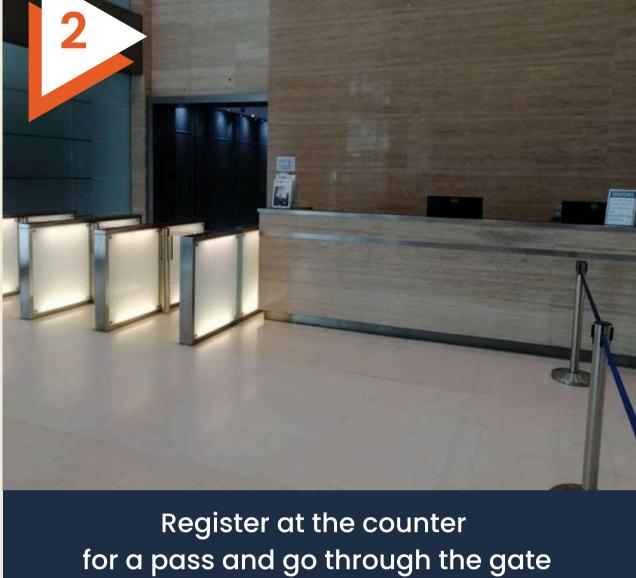

# WAYFINDING WOCCUBANGSAR



- COWORKING
- MEETING ROOM
- EVENT SPACE







#### **ADDRESS:**

Level 9, Menara Uoa Bangsar (Tower B), 5, Jalan Bangsar Utama 1, Bangsar, 59000 Kuala Lumpur, Wilayah Persekutuan Kuala Lumpur

### WELCOME TO WORQ BANGSAR

Are you travelling by car/motor/e-hailing?



#### WAYFINDING VIA GOOGLE MAP

Search for "WORQ BANGSAR" or click <u>here.</u>



Scan for Google Map driving guide.



#### **WAYFINDING VIA WAZE**

Search for "WORQ BANGSAR" or click <u>here.</u>



Scan for Waze driving guide.

Have a safe journey to WORQ!





















and turn right to the Tower B entrance







have arrived at WORQ!

## DRIVING VIA TO WORQ You may opt to park in Menara UOA Bangsar Level B1









## DRIVING TO WORQ You may opt to park in Menara UOA Bangsar Level B1











#### 12, Lorong Abdullah

Per entry......MYR10.00

#### Dataran Maybank

1 hour MYR3.00 Additional hour MYR3.00

#### 7, Jalan Kemuja

1 hour MYR5.00
Additional hour MYR8.00
Weekend MYR3.00 Flat

#### Menara UOA Bangsar

1 hour MYR4.00
Additional hour MYR3.00
Flat rate MYR15.00
Monthly Pass MYR200.00

#### **Est Alila**

1 hour MYR5.00
Additional hour MYR4.00
Monthly Pass MYR150.00

### LET'S CONNECT

www.worq.space



@worq



@worq



@worq