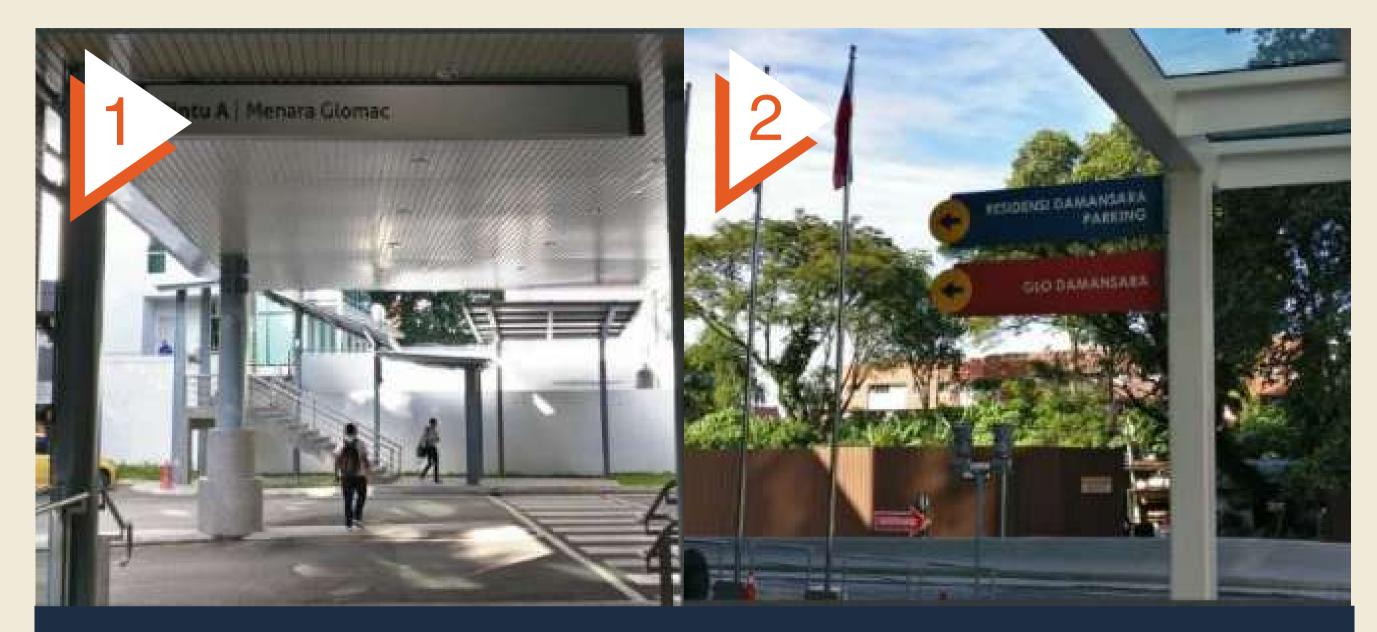

### Have a safe journey to WORQ!

Exit to Pintu A and follow signage to Glo Damansara.

Take the sidewalk to the staircase in front of Manhattan Business Hotel into the mall. Once you see enter, WORQ si before the escalator - to your left.