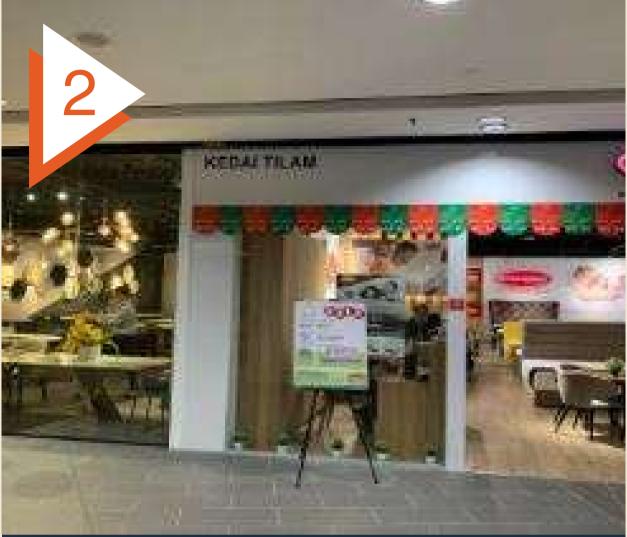

### Have a safe journey to WORQ!

Exit to Pintu A and follow signage to Glo Damansara.

Take the sidewalk to the staircase in front of Manhattan Business Hotel into the mall. Once you see enter, WORQ si before the escalator - to your left.

Take the lift in front of Jaya Grocer then head to Level 1. Go straight towards the other end.

A few furniture shop will visible namely De Casa Marble and Englander on your left side.