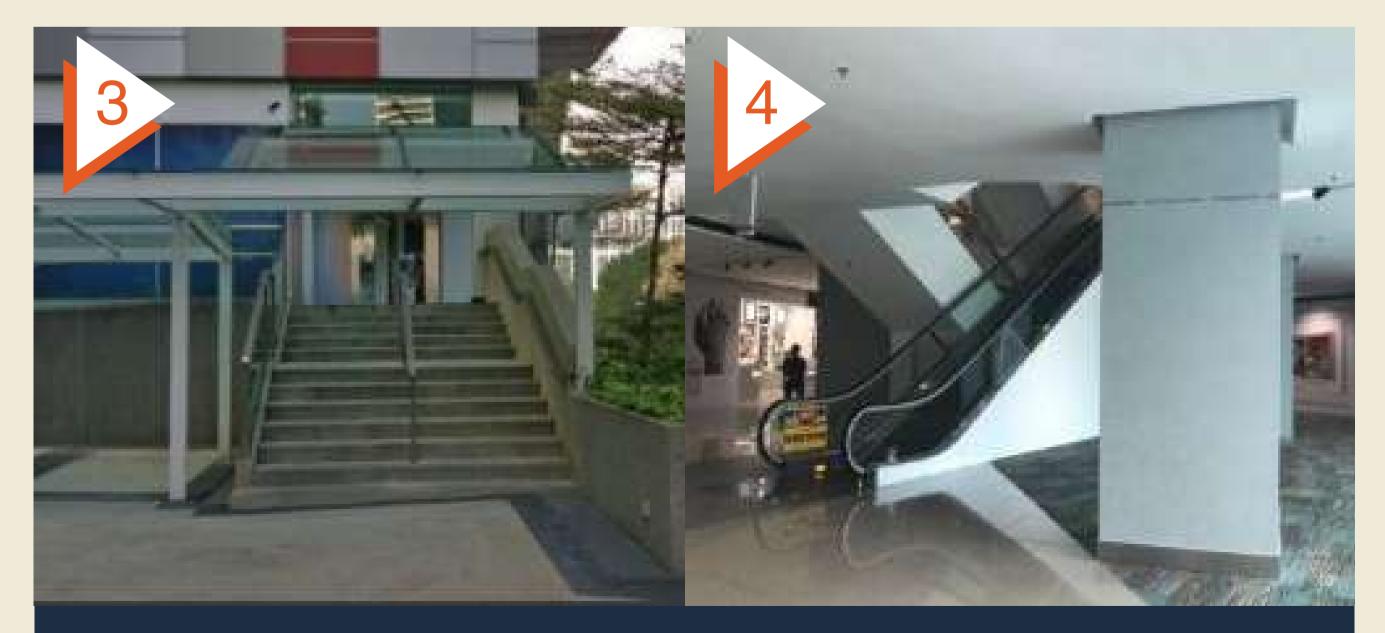

### Have a safe journey to WORQ!

Exit to Pintu A and follow signage to Glo Damansara.

Take the sidewalk to the staircase in front of Manhattan Business Hotel into the mall. Once you see enter, WORQ si before the escalator - to your left.