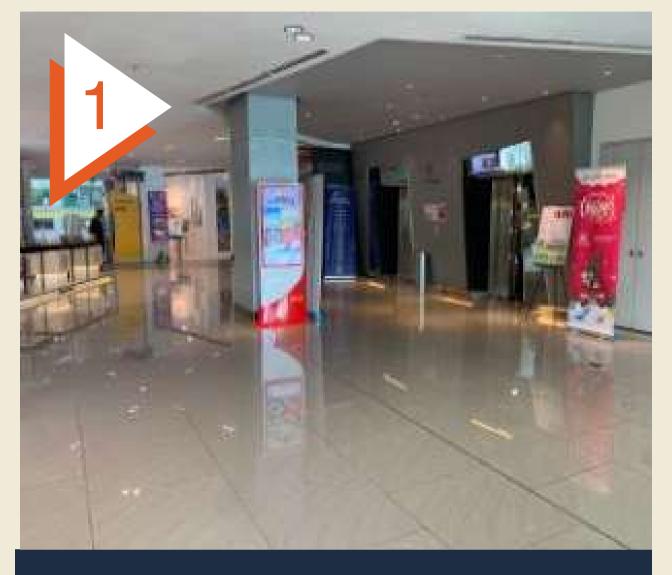

### Have a safe journey to WORQ!

Exit to Pintu A and follow signage to Glo Damansara.

Take the sidewalk to the staircase in front of Manhattan Business Hotel into the mall. Once you see enter, WORQ si before the escalator - to your left.