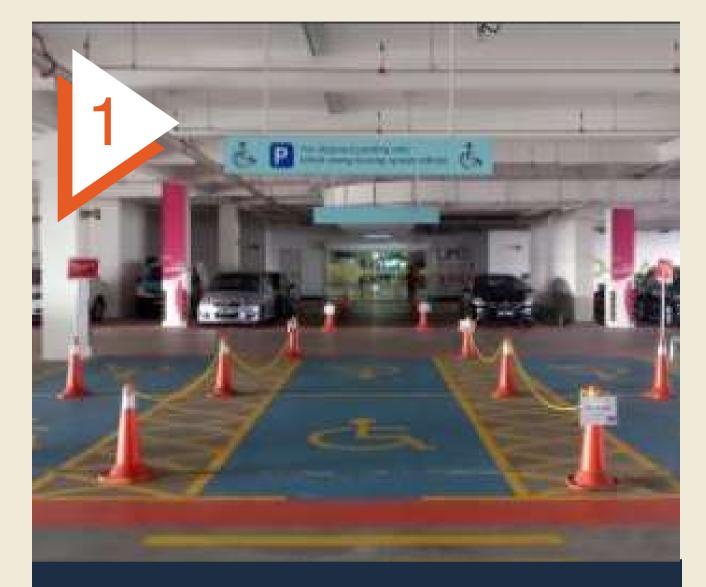

#### You have arrived!

From Parking Lot take lift to Level 1.

At Level 1, walk straight to the end. You should see the Event Hall.

#### The Event Hall is on your right

#### You have arrived!