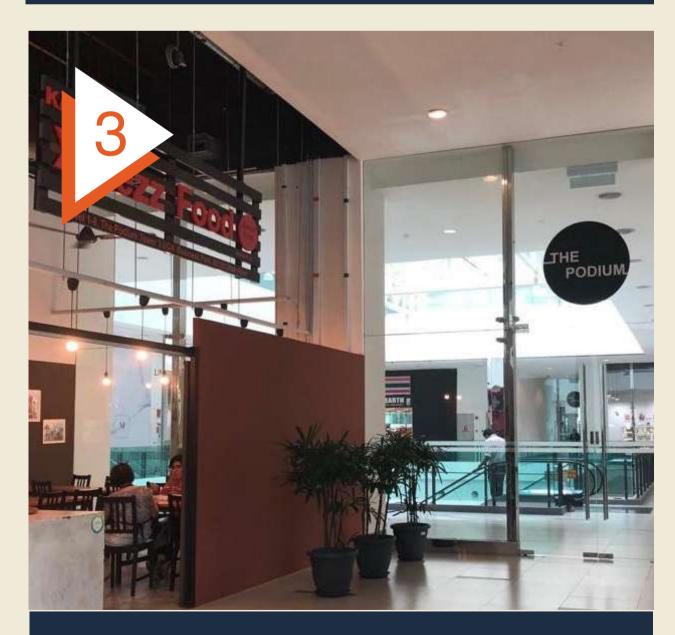

Turn right and keep walking until you see the entrance to The Podium next to Xpress Food Cafe. Enter The Podium and exit to the other side.

The door to exit is beside Kobo Bakery and Juice & More.