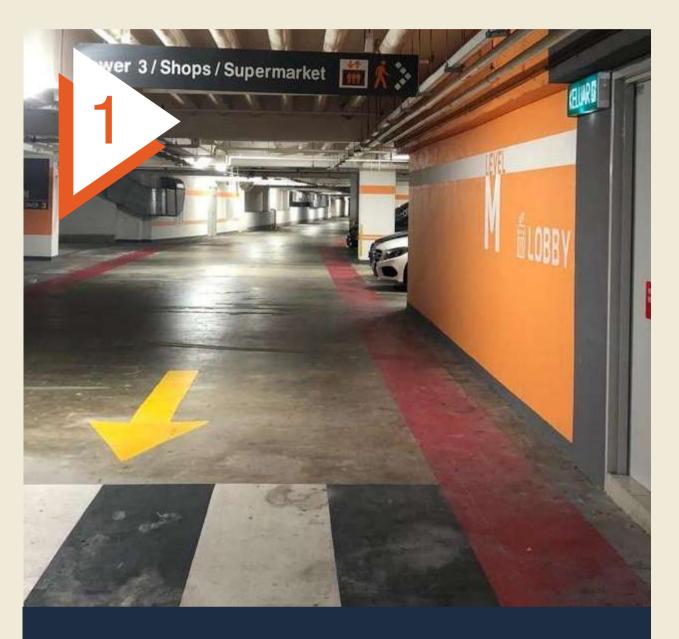

# DRIVING You may opt to park in Mezzanine

Follow the signage "Tower 3/ Shops/ Supermarket" and enter the door to the lift area. Take the lift to Level 1.

After exiting the lift, you will see the Tower 3 lobby on your right but do not enter the lobby.

### From Carpark (Basement Level 1)