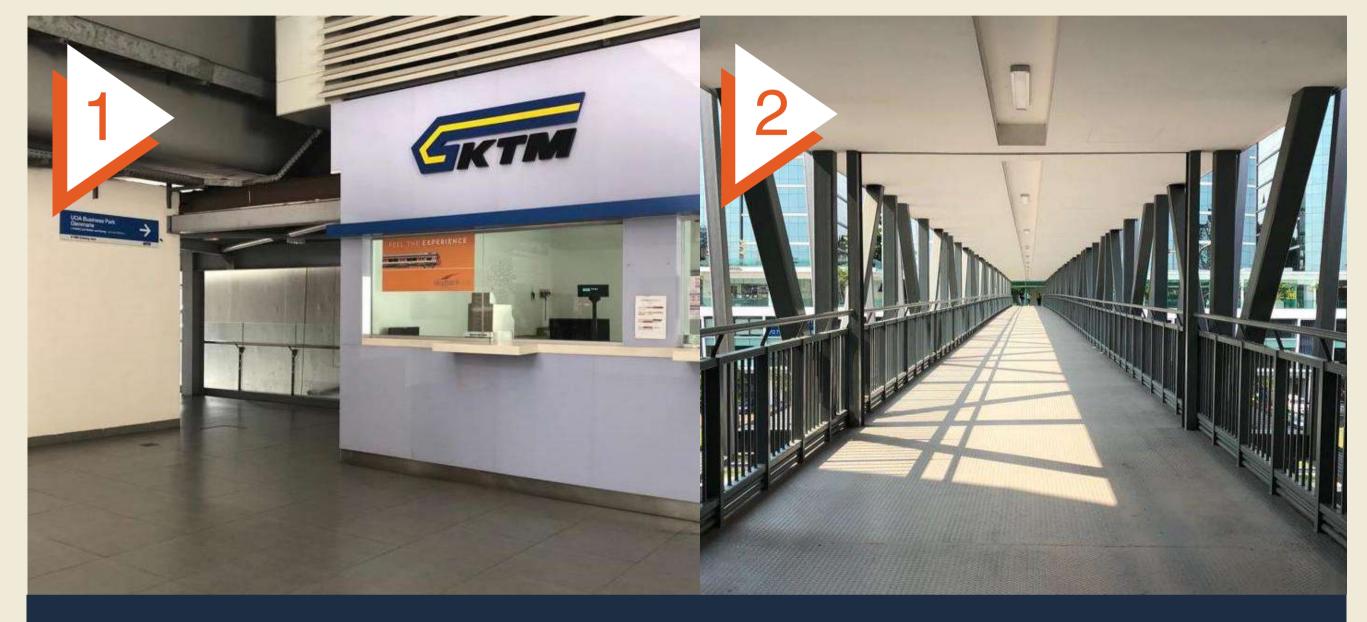

#### **WAYFINDING VIA WAZE**

Search for ""WORQ SUBANG" or click here.

Scan for Waze driving guide.

Have a safe journey to WORQ!

Take the bridge link to UOA Business Park. The bridge link is located next to the KTM ticketing counter.

At the end of the bridge, turn left and follow signage to The Podium.

You will pass by Vin Nexus and Shals on your way.