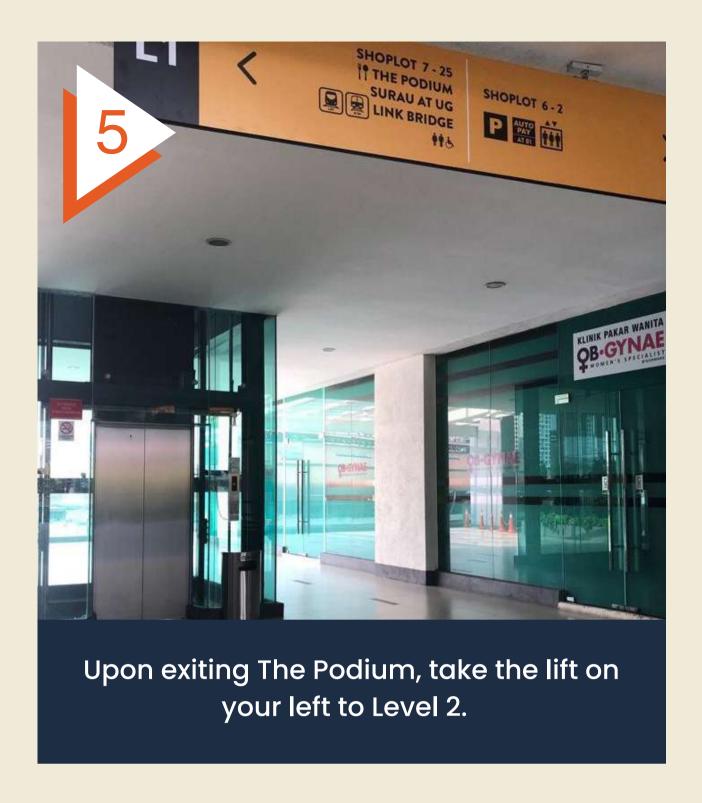

At the end of the bridge, turn left and follow signage to The Podium.

You will pass by Vin Nexus and Shals on your way.