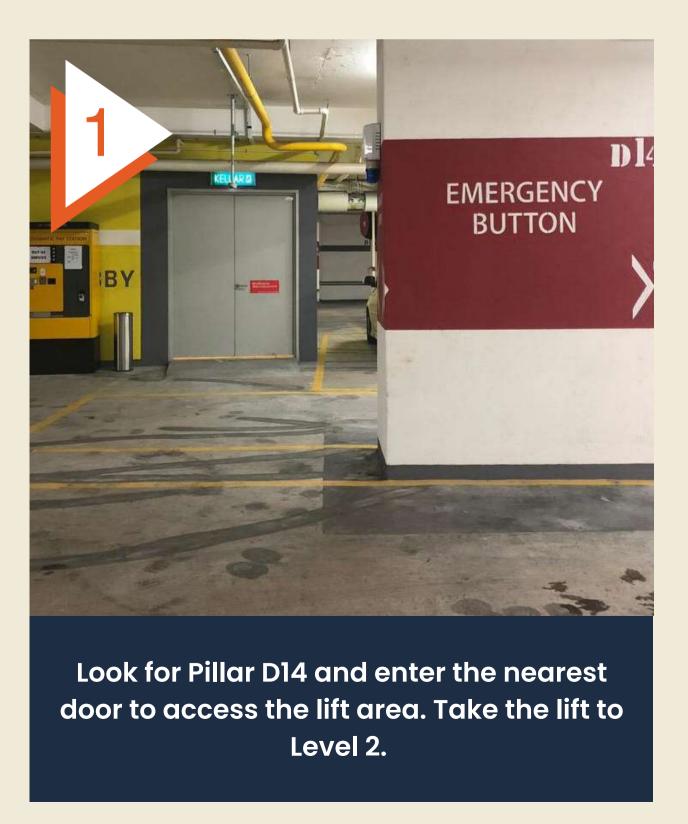

an for Waze driving guide.

Have a safe journey to WORQ!





Take the bridge link to UOA Business Park. The bridge link is located next to the KTM ticketing counter.



At the end of the bridge, turn left and follow signage to The Podium.

You will pass by Vin Nexus and Shals on your way.

# DRIVING You may opt to park in Mezzanine



Follow the signage "Tower 3/ Shops/ Supermarket" and enter the door to the lift area. Take the lift to Level 1.



After exiting the lift, you will see the Tower 3 lobby on your right but do not enter the lobby.



Turn right and keep walking until you see the entrance to The Podium next to Xpress Food Cafe. Enter The Podium and exit to the other side.



The door to exit is beside Kobo Bakery and Juice & More.





# 4

### From Carpark (Basement Level 1)





# WORQ SUBANG WAYFINDING VIDEOS

WORQ wayfinding from Open Air Carpark
https://youtu.be/k-p4KazuFS0

WORQ wayfinding from B1 Parking https://youtu.be/ku4etZuNUoQ

WORQ wayfinding from Tower 3 Lobby https://youtu.be/jxLlwydJRxM

Have a safe journey to WORQ!