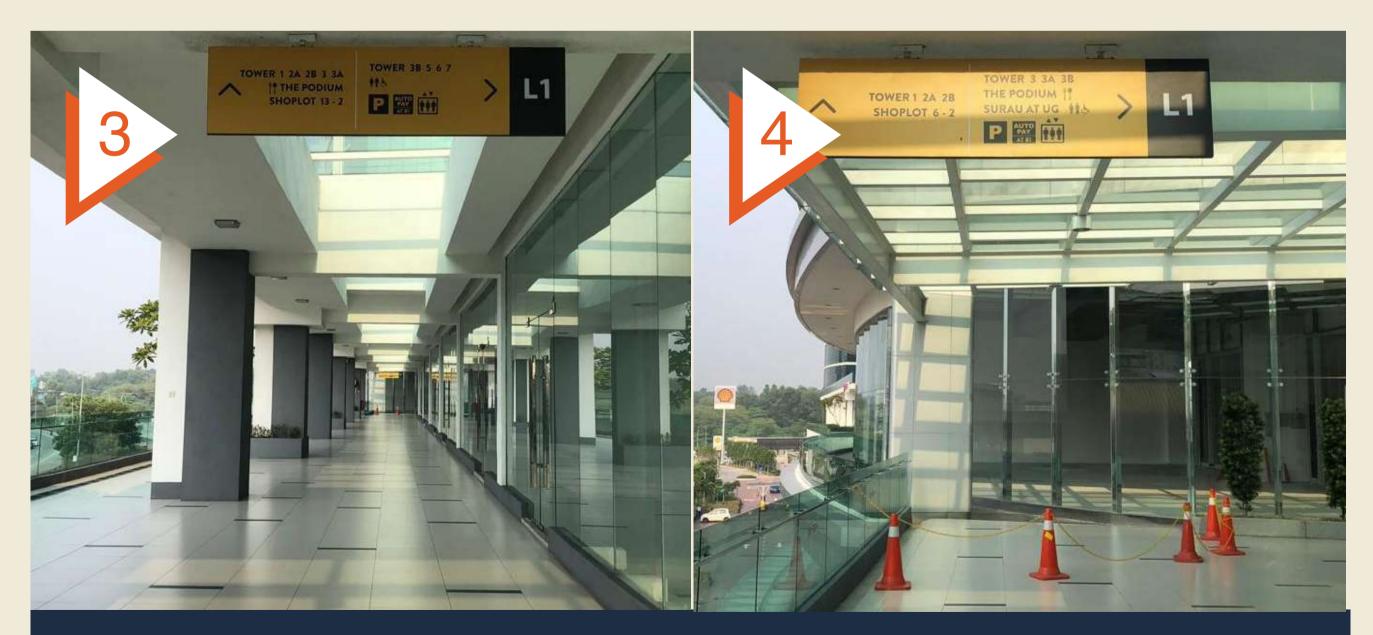

# DRIVING You may opt to park in Mezzanine

Follow the signage "Tower 3/ Shops/ Supermarket" and enter the door to the lift area. Take the lift to Level 1.

After exiting the lift, you will see the Tower 3 lobby on your right but do not enter the lobby.

Turn right and keep walking until you see the entrance to The Podium next to Xpress Food Cafe. Enter The Podium and exit to the other side.

The door to exit is beside Kobo Bakery and Juice & More.