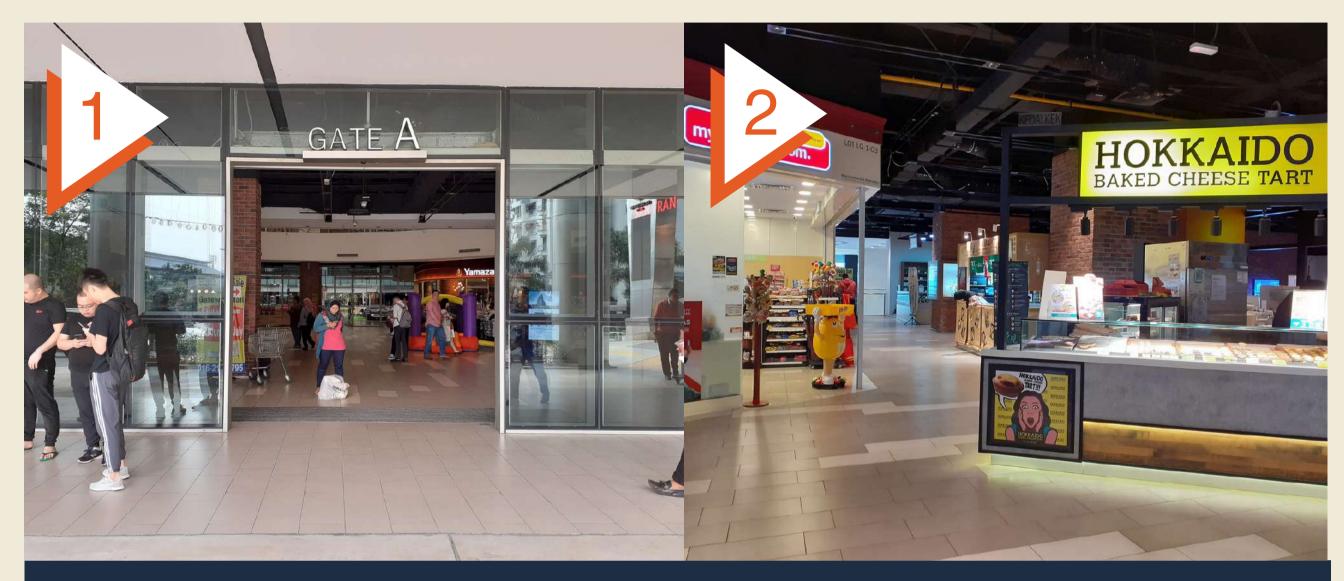

For drop-offs, request to stop at the Gate A entrance. Take a left after the Main Entrance and walk past MyNews and Hokkaido.

Walk all the way till the end and you'll see the LG1 elevator on your left.

Walk all the way till the end and you'll see the LG1 elevator on your left. Take the lift to L3 and you'll arrive at WORQ.