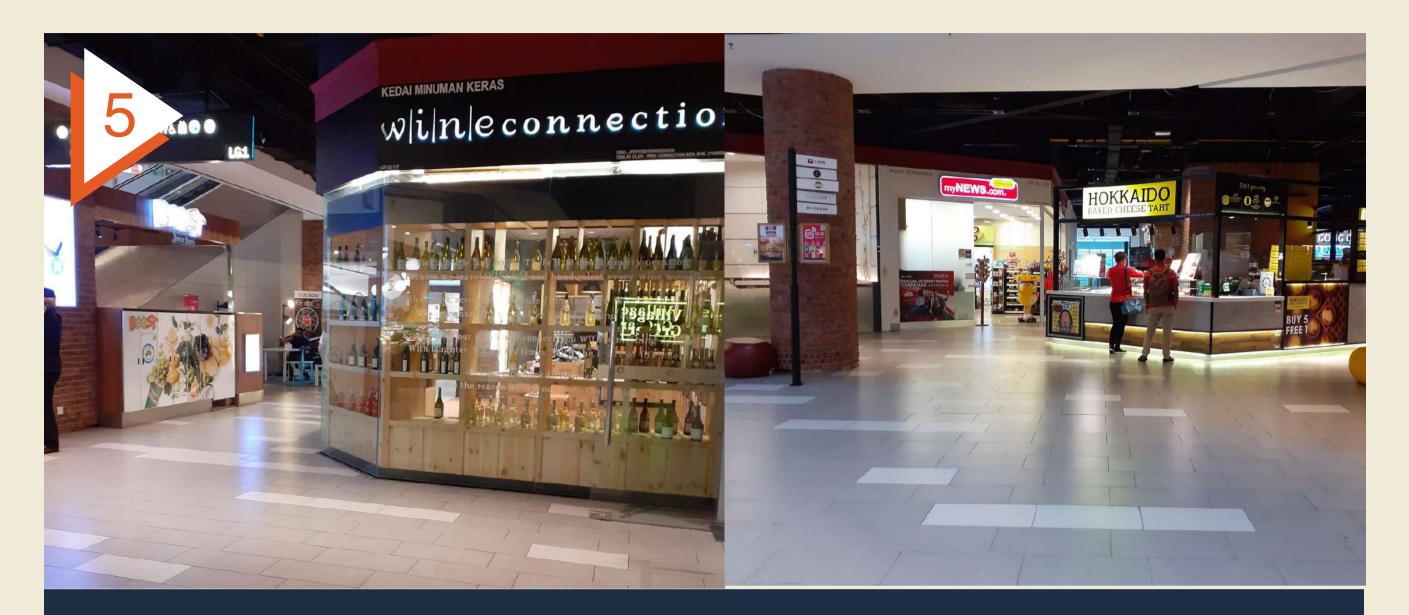

## DRIVING You may opt to park in Level LG2

Look for Pillar K04 and enter the nearest door to access the escalator area.

Take the ascalator up to LG1.

After the escalator, turn right and walk past Village Grocer and Wine Connection.