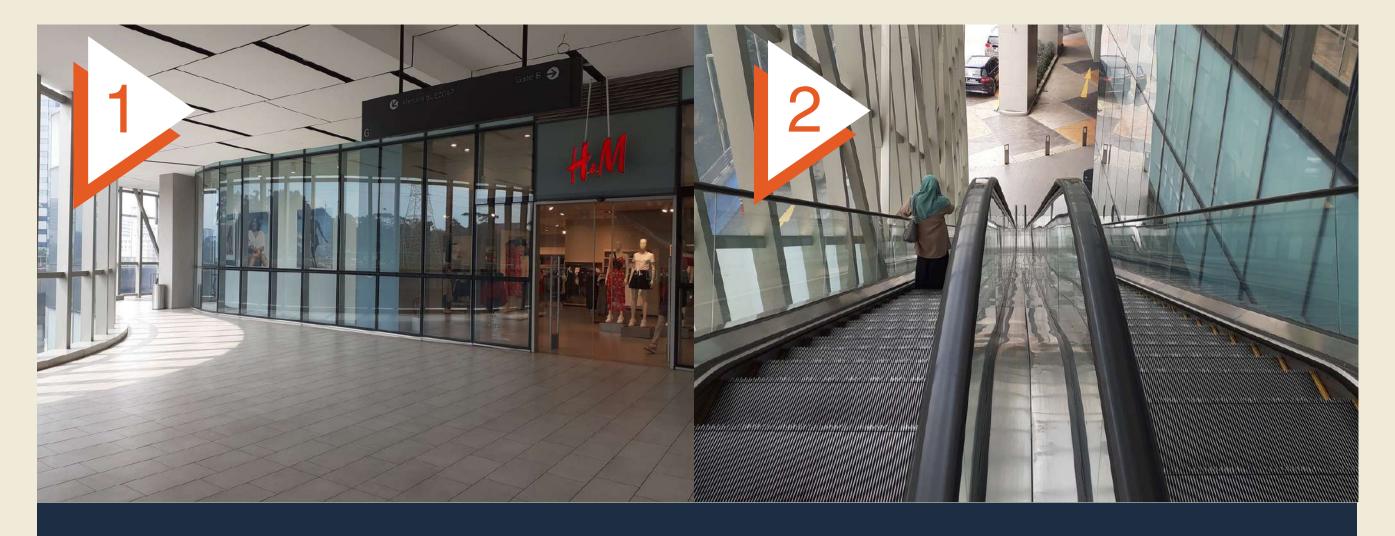

#### **WAYFINDING VIA WAZE**

Search for ""WORQ KL GATEWAY" or click here.

Scan for Waze driving guide.

Have a safe journey to WORQ!

After exiting the ticketing counter, walk past Starbucks and take a right. Take the escalator going up and walk through the tunnel all the way to the end.

At the end of the tunnel, take an escalator up to the storefront of H&M.

Take a left at H&M and take the escalator down to Suez Cap.

Enter through the building, walk past MyNews and take the elevator to L3 and you'll arrive at WORQ!