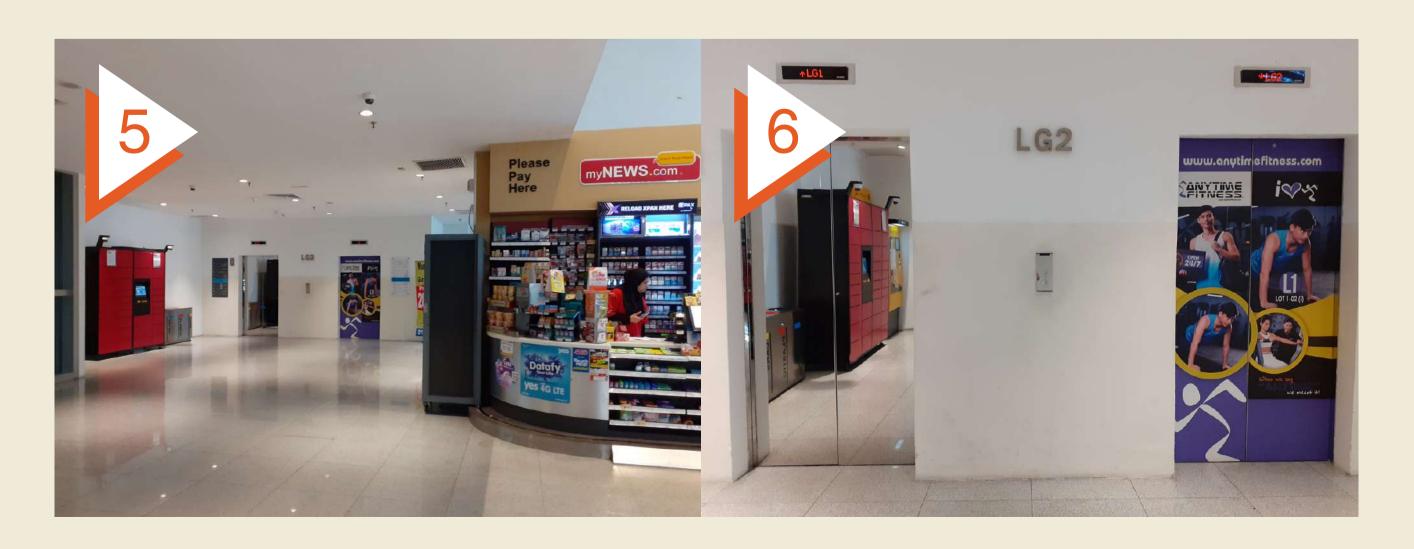

## DRIVING You may opt to park in Level LG2

Look for Pillar K04 and enter the nearest door to access the escalator area.

Take the ascalator up to LG1.

After the escalator, turn right and walk past Village Grocer and Wine Connection.

Walk all the way till the end and you'll see the LG1 elevator on your left. Take the lift to L3 and you'll arrive at WORQ.