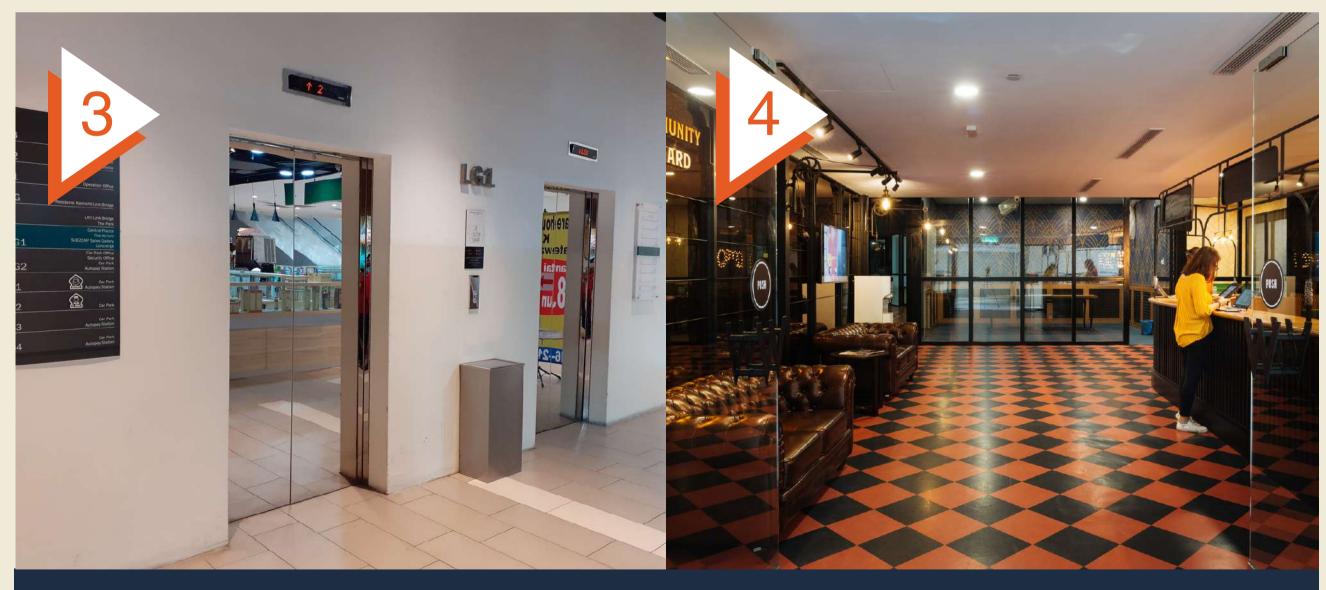

For drop-offs, request to stop at the Gate A entrance. Take a left after the Main Entrance and walk past MyNews and Hokkaido.

Walk all the way till the end and you'll see the LG1 elevator on your left.

Take the lift to L3 and you'll arrive at WORQ!