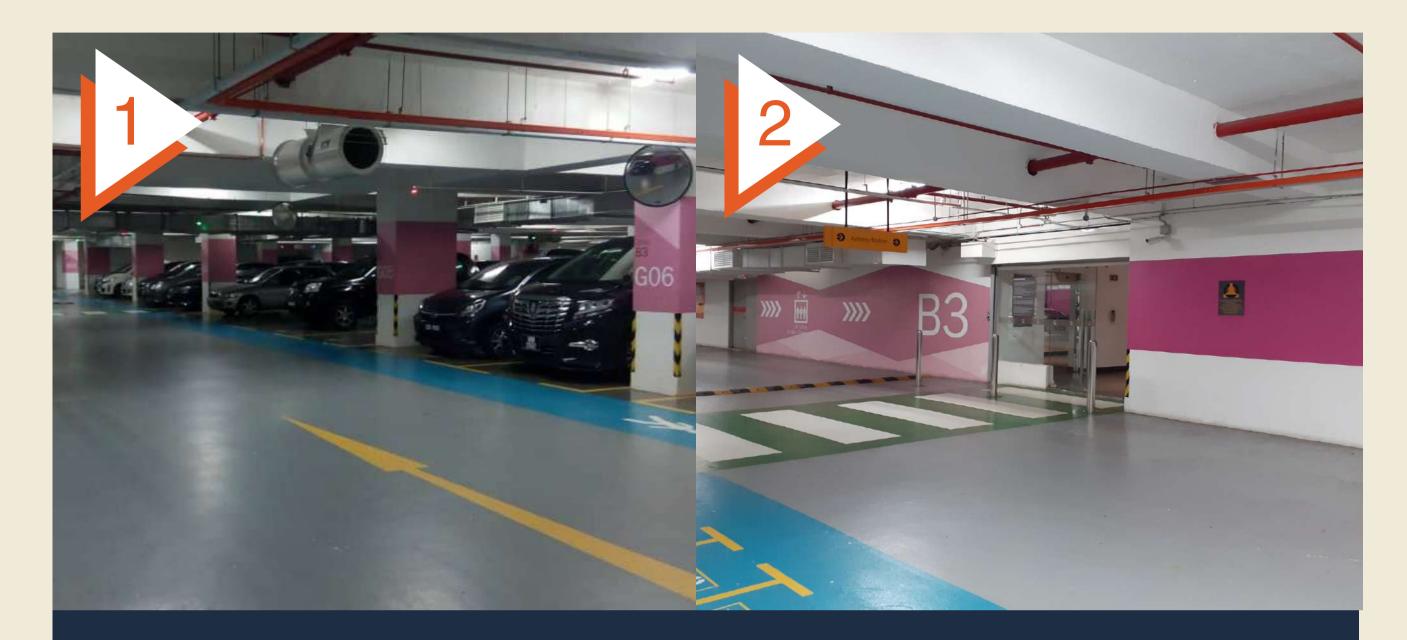

## DRIVING You may opt to park in Level B1 - B4

Look for Pillar F06 or G06 and enter the nearest door to access the lift area.

Take the lift up and you'll arrive at WORQ!