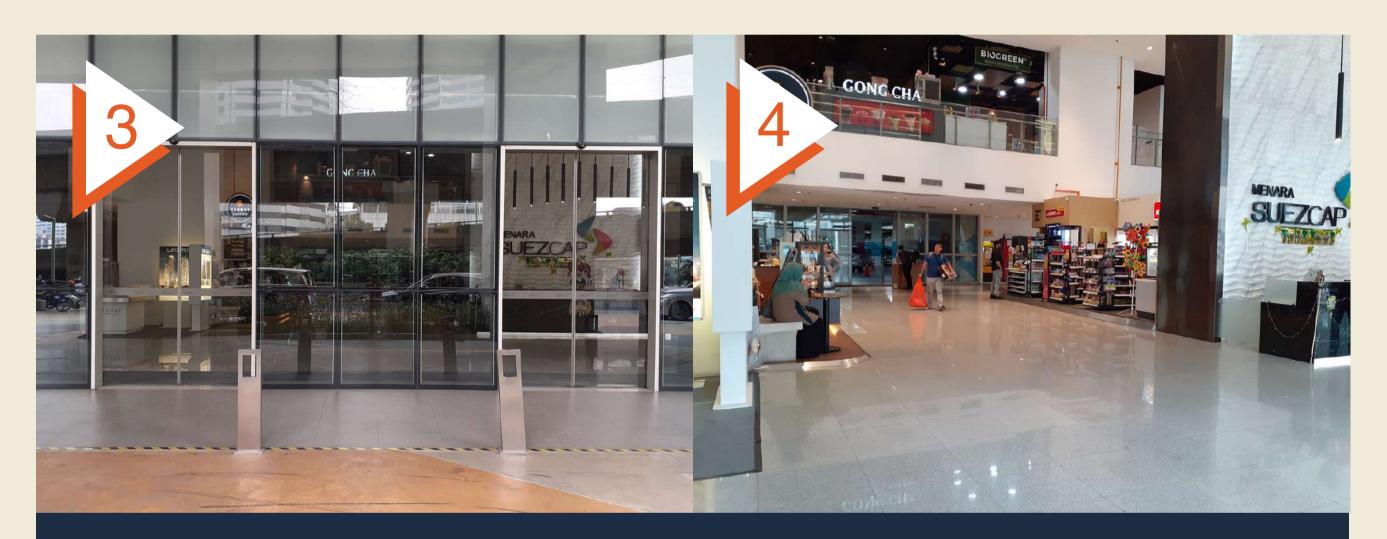

At the end of the tunnel, take an escalator up to the storefront of H&M.

Take a left at H&M and take the escalator down to Suez Cap.

Enter through the building, walk past MyNews and take the elevator to L3 and you'll arrive at WORQ!

For drop-offs, request to stop at the Gate A entrance. Take a left after the Main Entrance and walk past MyNews and Hokkaido.

Walk all the way till the end and you'll see the LG1 elevator on your left.