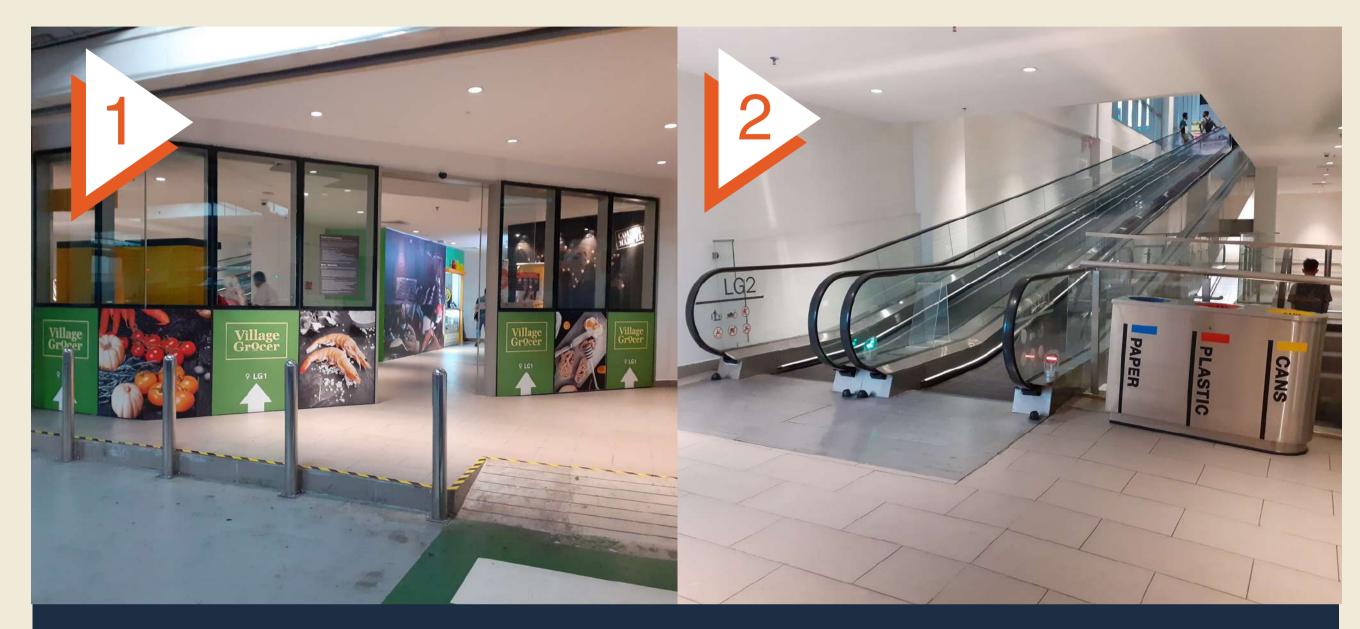

## DRIVING You may opt to park in Level LG2

Look for Pillar K04 and enter the nearest door to access the escalator area.

Take the ascalator up to LG1.

After the escalator, turn right and walk past Village Grocer and Wine Connection.

Walk all the way till the end and you'll see the LG1 elevator on your left. Take the lift to L3 and you'll arrive at WORQ.