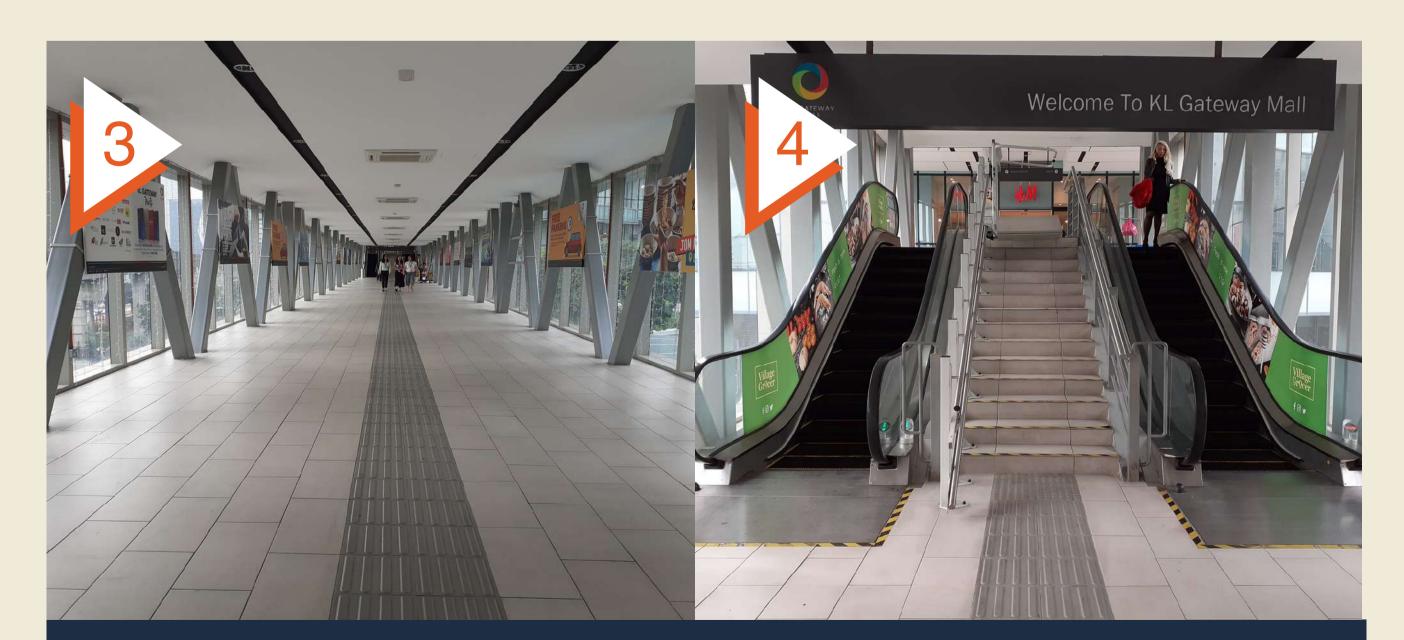

At the end of the tunnel, take an escalator up to the storefront of H&M.

Take a left at H&M and take the escalator down to Suez Cap.

Enter through the building, walk past MyNews and take the elevator to L3 and you'll arrive at WORQ!