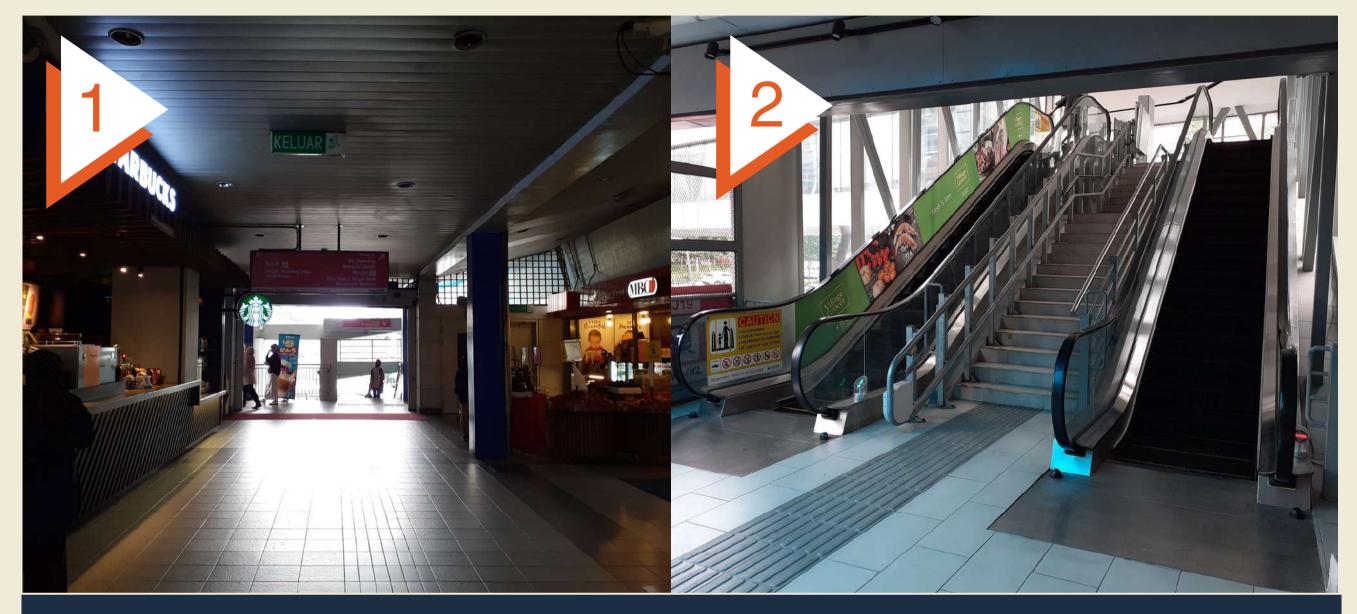

#### **WAYFINDING VIA WAZE**

Search for ""WORQ KL GATEWAY" or click here.

Scan for Waze driving guide.

Have a safe journey to WORQ!

After exiting the ticketing counter, walk past Starbucks and take a right. Take the escalator going up and walk through the tunnel all the way to the end.

At the end of the tunnel, take an escalator up to the storefront of H&M.

Take a left at H&M and take the escalator down to Suez Cap.

Enter through the building, walk past MyNews and take the elevator to L3 and you'll arrive at WORQ!