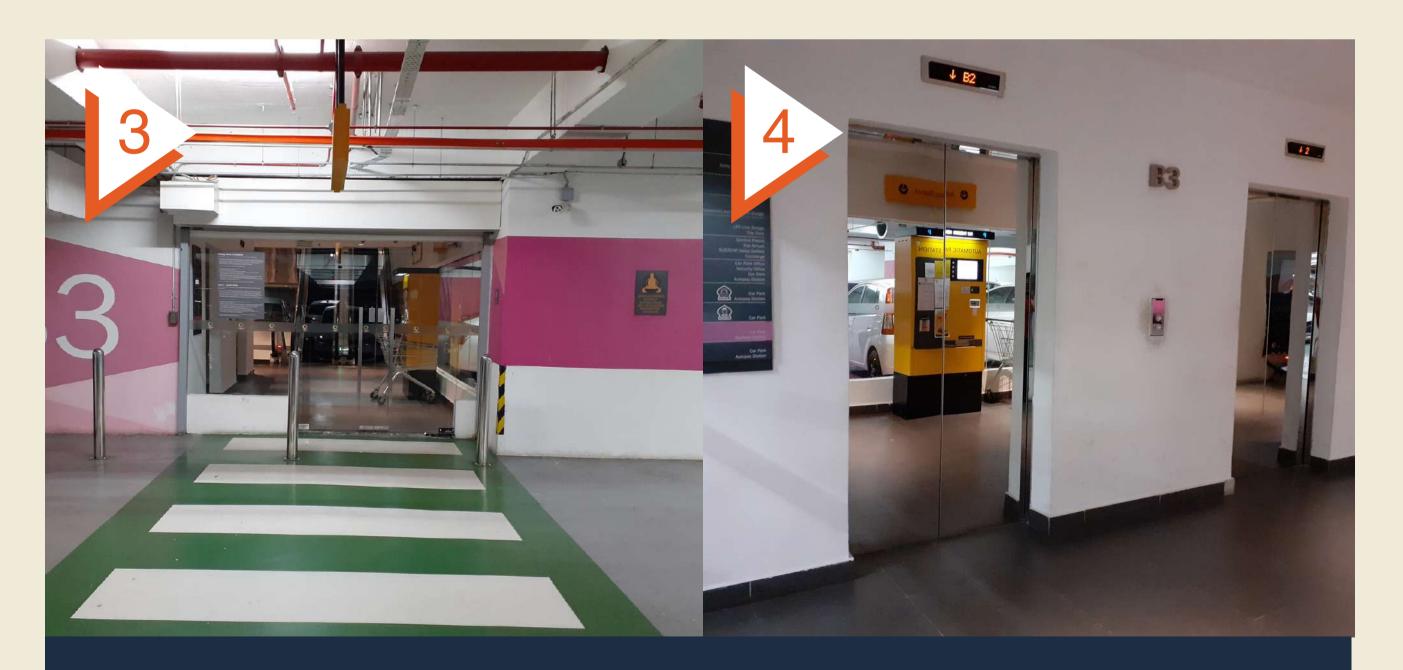

## DRIVING You may opt to park in Level B1 - B4

Look for Pillar F06 or G06 and enter the nearest door to access the lift area.

Take the lift up and you'll arrive at WORQ!