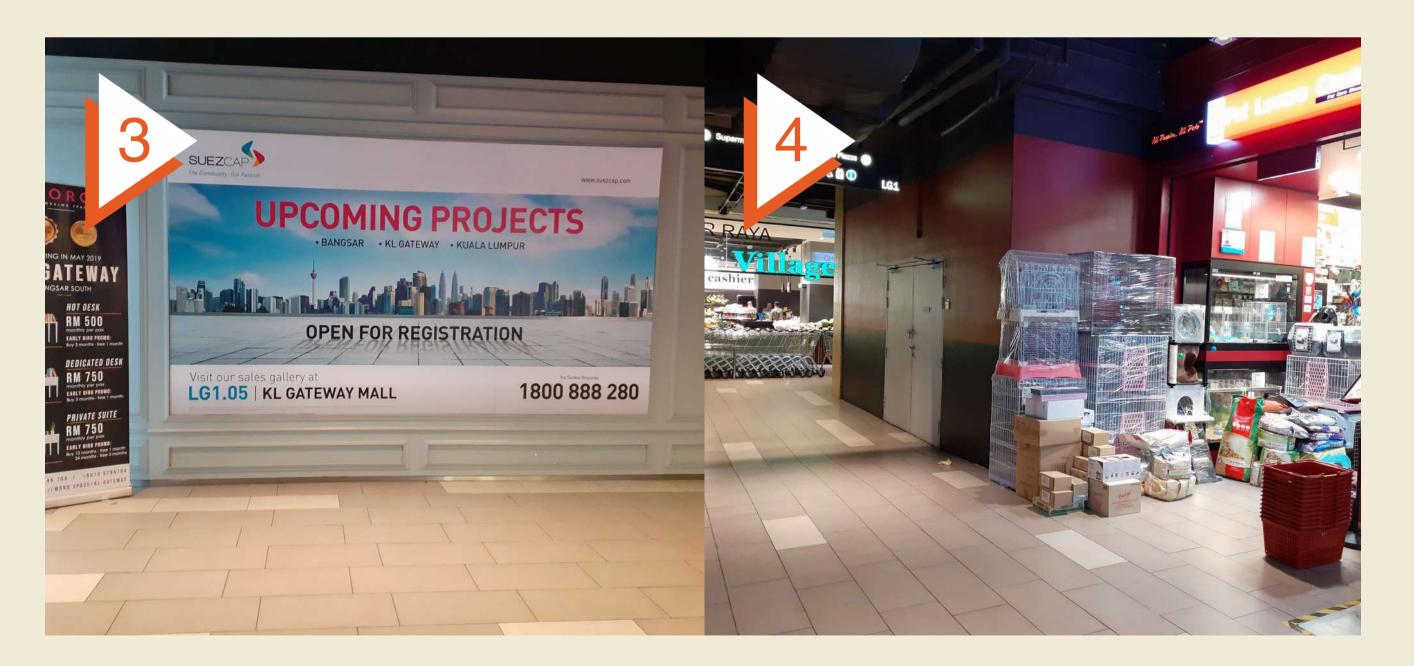

## DRIVING You may opt to park in Level LG2

Look for Pillar K04 and enter the nearest door to access the escalator area.

Take the ascalator up to LG1.

After the escalator, turn right and walk past Village Grocer and Wine Connection.

Walk all the way till the end and you'll see the LG1 elevator on your left. Take the lift to L3 and you'll arrive at WORQ.