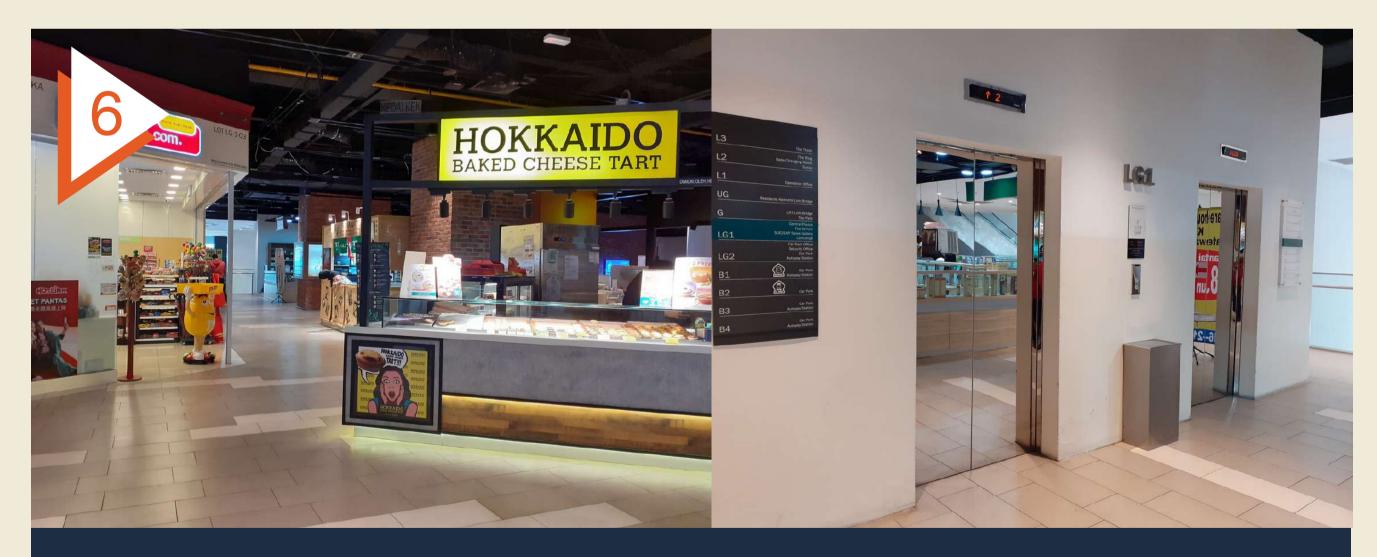

For drop-offs, request to stop at the Gate A entrance. Take a left after the Main Entrance and walk past MyNews and Hokkaido.

Walk all the way till the end and you'll see the LG1 elevator on your left.

Take the lift to L3 and you'll arrive at WORQ!